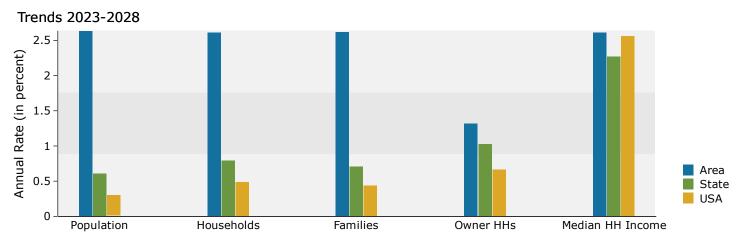

504 S Main St, Greer, South Carolina, 29650 Ring: 1 mile radius Prepared by Esri

Latitude: 34.93101 Longitude: -82.23137

| Summary                                      |        | Census 2   |        | Census 20 |        | 2023    |          | 2028     |
|----------------------------------------------|--------|------------|--------|-----------|--------|---------|----------|----------|
| Population                                   |        |            | ,866   | 8,8       |        | 9,018   |          | 10,271   |
| Households                                   |        |            | ,229   | 3,7       | 28     | 3,841   |          | 4,370    |
| Families                                     |        | 1          | ,962   | 2,1       |        | 2,221   |          | 2,528    |
| Average Household Size                       |        |            | 2.41   |           | 35     | 2.33    |          | 2.34     |
| Owner Occupied Housing Units                 |        | 1          | ,514   | 1,7       | 60     | 2,023   |          | 2,160    |
| Renter Occupied Housing Units                |        |            | ,715   | 1,9       | 68     | 1,818   |          | 2,210    |
| Median Age                                   |        |            | 33.6   | 35        | 5.2    | 36.3    | 1        | 37.4     |
| Trends: 2023-2028 Annual Rate                | 3      |            | Area   |           |        | State   |          | National |
| Population                                   |        |            | 2.64%  |           |        | 0.61%   |          | 0.30%    |
| Households                                   |        |            | 2.61%  |           |        | 0.79%   |          | 0.49%    |
| Families                                     |        |            | 2.62%  |           |        | 0.71%   |          | 0.44%    |
| Owner HHs                                    |        |            | 1.32%  |           |        | 1.03%   |          | 0.66%    |
| Median Household Income                      |        |            | 2.61%  |           |        | 2.28%   |          | 2.57%    |
|                                              |        |            |        |           |        | 2023    |          | 2028     |
| Households by Income                         |        |            |        | Nu        | ımber  | Percent | Number   | Percent  |
| <\$15,000                                    |        |            |        |           | 552    | 14.4%   | 527      | 12.1%    |
| \$15,000 - \$24,999                          |        |            |        |           | 393    | 10.2%   | 394      | 9.0%     |
| \$25,000 - \$34,999                          |        |            |        |           | 442    | 11.5%   | 451      | 10.3%    |
| \$35,000 - \$49,999                          |        |            |        |           | 629    | 16.4%   | 647      | 14.8%    |
| \$50,000 - \$74,999                          |        |            |        |           | 738    | 19.2%   | 834      | 19.1%    |
| \$75,000 - \$99,999                          |        |            |        |           | 423    | 11.0%   | 525      | 12.0%    |
| \$100,000 - \$149,999                        |        |            |        |           | 398    | 10.4%   | 578      | 13.2%    |
| \$150,000 - \$199,999                        |        |            |        |           | 110    | 2.9%    | 190      | 4.3%     |
| \$200,000+                                   |        |            |        |           | 157    | 4.1%    | 223      | 5.1%     |
|                                              |        |            |        |           |        |         |          |          |
| Median Household Income                      |        |            |        |           | 7,036  |         | \$53,494 |          |
| Average Household Income                     |        |            |        | \$6       | 9,485  |         | \$81,518 |          |
| Per Capita Income                            |        |            |        | \$2       | 8,049  |         | \$33,047 |          |
|                                              | Ce     | ensus 2010 | Cen    | sus 2020  |        | 2023    |          | 2028     |
| Population by Age                            | Number | Percent    | Number | Percent   | Number |         | Number   | Percent  |
| 0 - 4                                        | 696    | 8.8%       | 577    | 6.6%      | 675    |         | 774      | 7.5%     |
| 5 - 9                                        | 555    | 7.1%       | 663    | 7.5%      | 702    |         | 777      | 7.6%     |
| 10 - 14                                      | 460    | 5.8%       | 643    | 7.3%      | 706    | 7.8%    | 790      | 7.7%     |
| 15 - 19                                      | 450    | 5.7%       | 497    | 5.6%      | 540    | 6.0%    | 731      | 7.1%     |
| 20 - 24                                      | 637    | 8.1%       | 555    | 6.3%      | 443    | 4.9%    | 574      | 5.6%     |
| 25 - 34                                      | 1,295  | 16.5%      | 1,435  | 16.3%     | 1,237  | 13.7%   | 1,097    | 10.7%    |
| 35 - 44                                      | 1,001  | 12.7%      | 1,182  | 13.4%     | 1,380  | 15.3%   | 1,651    | 16.1%    |
| 45 - 54                                      | 1,000  | 12.7%      | 995    | 11.3%     | 1,005  | 11.1%   | 1,200    | 11.7%    |
| 55 - 64                                      | 768    | 9.8%       | 1,019  | 11.6%     | 987    | 10.9%   | 1,047    | 10.2%    |
| 65 - 74                                      | 511    | 6.5%       | 718    | 8.2%      | 774    | 8.6%    | 887      | 8.6%     |
| 75 - 84                                      | 355    | 4.5%       | 382    | 4.3%      | 411    | 4.6%    | 561      | 5.5%     |
| 85+                                          | 139    | 1.8%       | 137    | 1.6%      | 157    | 1.7%    | 184      | 1.8%     |
|                                              | Ce     | ensus 2010 | Cen    | sus 2020  |        | 2023    |          | 2028     |
| Race and Ethnicity                           | Number | Percent    | Number | Percent   | Number | Percent | Number   | Percent  |
| White Alone                                  | 5,260  | 66.9%      | 4,803  | 54.6%     | 4,856  | 53.8%   | 5,324    | 51.8%    |
| Black Alone                                  | 1,381  | 17.6%      | 1,580  | 18.0%     | 1,536  | 17.0%   | 1,610    | 15.7%    |
| American Indian Alone                        | 19     | 0.2%       | 64     | 0.7%      | 63     | 0.7%    | 79       | 0.8%     |
| Asian Alone                                  | 47     | 0.6%       | 106    | 1.2%      | 117    | 1.3%    | 140      | 1.4%     |
| Pacific Islander Alone                       | 4      | 0.1%       | 2      | 0.0%      | 2      | 0.0%    | 3        | 0.0%     |
| Some Other Race Alone                        | 978    | 12.4%      | 1,434  | 16.3%     | 1,581  | 17.5%   | 2,036    | 19.8%    |
| Two or More Races                            | 178    | 2.3%       | 812    | 9.2%      | 863    | 9.6%    | 1,080    | 10.5%    |
|                                              |        |            |        |           |        |         |          |          |
| Hispanic Origin (Any Race)                   | 1,638  | 20.8%      | 2,237  | 25.4%     | 2,450  | 27.2%   | 3,128    | 30.5%    |
| Data Note: Income is expressed in current do | llars. |            |        |           |        |         |          |          |