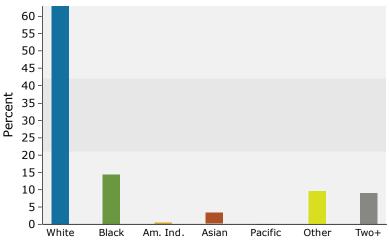

504 S Main St, Greer, South Carolina, 29650 Ring: 1 mile radius Prepared by Esri

Latitude: 34.93101 Longitude: -82.23137

| Summary                                      |        | Census 2   |        | Census 20 |        | 2023    |          | 2028     |
|----------------------------------------------|--------|------------|--------|-----------|--------|---------|----------|----------|
| Population                                   |        |            | ,866   | 8,8       |        | 9,018   |          | 10,271   |
| Households                                   |        |            | ,229   | 3,7       | 28     | 3,841   |          | 4,370    |
| Families                                     |        | 1          | ,962   | 2,1       |        | 2,221   |          | 2,528    |
| Average Household Size                       |        |            | 2.41   |           | 35     | 2.33    |          | 2.34     |
| Owner Occupied Housing Units                 |        | 1          | ,514   | 1,7       | 60     | 2,023   |          | 2,160    |
| Renter Occupied Housing Units                |        |            | ,715   | 1,9       | 68     | 1,818   |          | 2,210    |
| Median Age                                   |        |            | 33.6   | 35        | 5.2    | 36.3    | 1        | 37.4     |
| Trends: 2023-2028 Annual Rate                | 3      |            | Area   |           |        | State   |          | National |
| Population                                   |        |            | 2.64%  |           |        | 0.61%   |          | 0.30%    |
| Households                                   |        |            | 2.61%  |           |        | 0.79%   |          | 0.49%    |
| Families                                     |        |            | 2.62%  |           |        | 0.71%   |          | 0.44%    |
| Owner HHs                                    |        |            | 1.32%  |           |        | 1.03%   |          | 0.66%    |
| Median Household Income                      |        |            | 2.61%  |           |        | 2.28%   |          | 2.57%    |
|                                              |        |            |        |           |        | 2023    |          | 2028     |
| Households by Income                         |        |            |        | Nu        | ımber  | Percent | Number   | Percent  |
| <\$15,000                                    |        |            |        |           | 552    | 14.4%   | 527      | 12.1%    |
| \$15,000 - \$24,999                          |        |            |        |           | 393    | 10.2%   | 394      | 9.0%     |
| \$25,000 - \$34,999                          |        |            |        |           | 442    | 11.5%   | 451      | 10.3%    |
| \$35,000 - \$49,999                          |        |            |        |           | 629    | 16.4%   | 647      | 14.8%    |
| \$50,000 - \$74,999                          |        |            |        |           | 738    | 19.2%   | 834      | 19.1%    |
| \$75,000 - \$99,999                          |        |            |        |           | 423    | 11.0%   | 525      | 12.0%    |
| \$100,000 - \$149,999                        |        |            |        |           | 398    | 10.4%   | 578      | 13.2%    |
| \$150,000 - \$199,999                        |        |            |        |           | 110    | 2.9%    | 190      | 4.3%     |
| \$200,000+                                   |        |            |        |           | 157    | 4.1%    | 223      | 5.1%     |
|                                              |        |            |        |           |        |         |          |          |
| Median Household Income                      |        |            |        |           | 7,036  |         | \$53,494 |          |
| Average Household Income                     |        |            |        | \$6       | 9,485  |         | \$81,518 |          |
| Per Capita Income                            |        |            |        | \$2       | 8,049  |         | \$33,047 |          |
|                                              | Ce     | ensus 2010 | Cen    | sus 2020  |        | 2023    |          | 2028     |
| Population by Age                            | Number | Percent    | Number | Percent   | Number |         | Number   | Percent  |
| 0 - 4                                        | 696    | 8.8%       | 577    | 6.6%      | 675    |         | 774      | 7.5%     |
| 5 - 9                                        | 555    | 7.1%       | 663    | 7.5%      | 702    |         | 777      | 7.6%     |
| 10 - 14                                      | 460    | 5.8%       | 643    | 7.3%      | 706    | 7.8%    | 790      | 7.7%     |
| 15 - 19                                      | 450    | 5.7%       | 497    | 5.6%      | 540    | 6.0%    | 731      | 7.1%     |
| 20 - 24                                      | 637    | 8.1%       | 555    | 6.3%      | 443    | 4.9%    | 574      | 5.6%     |
| 25 - 34                                      | 1,295  | 16.5%      | 1,435  | 16.3%     | 1,237  | 13.7%   | 1,097    | 10.7%    |
| 35 - 44                                      | 1,001  | 12.7%      | 1,182  | 13.4%     | 1,380  | 15.3%   | 1,651    | 16.1%    |
| 45 - 54                                      | 1,000  | 12.7%      | 995    | 11.3%     | 1,005  | 11.1%   | 1,200    | 11.7%    |
| 55 - 64                                      | 768    | 9.8%       | 1,019  | 11.6%     | 987    | 10.9%   | 1,047    | 10.2%    |
| 65 - 74                                      | 511    | 6.5%       | 718    | 8.2%      | 774    | 8.6%    | 887      | 8.6%     |
| 75 - 84                                      | 355    | 4.5%       | 382    | 4.3%      | 411    | 4.6%    | 561      | 5.5%     |
| 85+                                          | 139    | 1.8%       | 137    | 1.6%      | 157    | 1.7%    | 184      | 1.8%     |
|                                              | Ce     | ensus 2010 | Cen    | sus 2020  |        | 2023    |          | 2028     |
| Race and Ethnicity                           | Number | Percent    | Number | Percent   | Number | Percent | Number   | Percent  |
| White Alone                                  | 5,260  | 66.9%      | 4,803  | 54.6%     | 4,856  | 53.8%   | 5,324    | 51.8%    |
| Black Alone                                  | 1,381  | 17.6%      | 1,580  | 18.0%     | 1,536  | 17.0%   | 1,610    | 15.7%    |
| American Indian Alone                        | 19     | 0.2%       | 64     | 0.7%      | 63     | 0.7%    | 79       | 0.8%     |
| Asian Alone                                  | 47     | 0.6%       | 106    | 1.2%      | 117    | 1.3%    | 140      | 1.4%     |
| Pacific Islander Alone                       | 4      | 0.1%       | 2      | 0.0%      | 2      | 0.0%    | 3        | 0.0%     |
| Some Other Race Alone                        | 978    | 12.4%      | 1,434  | 16.3%     | 1,581  | 17.5%   | 2,036    | 19.8%    |
| Two or More Races                            | 178    | 2.3%       | 812    | 9.2%      | 863    | 9.6%    | 1,080    | 10.5%    |
|                                              |        |            |        |           |        |         |          |          |
| Hispanic Origin (Any Race)                   | 1,638  | 20.8%      | 2,237  | 25.4%     | 2,450  | 27.2%   | 3,128    | 30.5%    |
| Data Note: Income is expressed in current do | llars. |            |        |           |        |         |          |          |