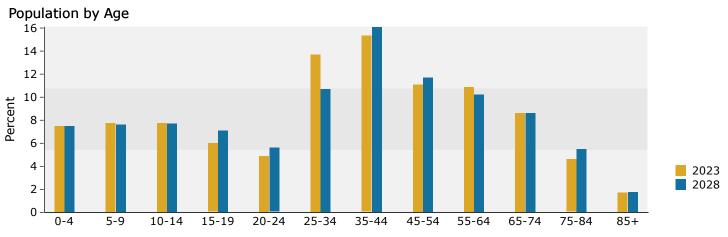

504 S Main St, Greer, South Carolina, 29650 Ring: 1 mile radius Prepared by Esri

Latitude: 34.93101 Longitude: -82.23137

| Summary                                      |        | Census 2   |        | Census 20 |        | 2023    |          | 2028     |
|----------------------------------------------|--------|------------|--------|-----------|--------|---------|----------|----------|
| Population                                   |        |            | ,866   | 8,8       |        | 9,018   |          | 10,271   |
| Households                                   |        |            | ,229   | 3,7       | 28     | 3,841   |          | 4,370    |
| Families                                     |        | 1          | ,962   | 2,1       |        | 2,221   |          | 2,528    |
| Average Household Size                       |        |            | 2.41   |           | 35     | 2.33    |          | 2.34     |
| Owner Occupied Housing Units                 |        | 1          | ,514   | 1,7       | 60     | 2,023   |          | 2,160    |
| Renter Occupied Housing Units                |        |            | ,715   | 1,9       | 68     | 1,818   |          | 2,210    |
| Median Age                                   |        |            | 33.6   | 35        | 5.2    | 36.3    | 1        | 37.4     |
| Trends: 2023-2028 Annual Rate                | 3      |            | Area   |           |        | State   |          | National |
| Population                                   |        |            | 2.64%  |           |        | 0.61%   |          | 0.30%    |
| Households                                   |        |            | 2.61%  |           |        | 0.79%   |          | 0.49%    |
| Families                                     |        |            | 2.62%  |           |        | 0.71%   |          | 0.44%    |
| Owner HHs                                    |        |            | 1.32%  |           |        | 1.03%   |          | 0.66%    |
| Median Household Income                      |        |            | 2.61%  |           |        | 2.28%   |          | 2.57%    |
|                                              |        |            |        |           |        | 2023    |          | 2028     |
| Households by Income                         |        |            |        | Nu        | ımber  | Percent | Number   | Percent  |
| <\$15,000                                    |        |            |        |           | 552    | 14.4%   | 527      | 12.1%    |
| \$15,000 - \$24,999                          |        |            |        |           | 393    | 10.2%   | 394      | 9.0%     |
| \$25,000 - \$34,999                          |        |            |        |           | 442    | 11.5%   | 451      | 10.3%    |
| \$35,000 - \$49,999                          |        |            |        |           | 629    | 16.4%   | 647      | 14.8%    |
| \$50,000 - \$74,999                          |        |            |        |           | 738    | 19.2%   | 834      | 19.1%    |
| \$75,000 - \$99,999                          |        |            |        |           | 423    | 11.0%   | 525      | 12.0%    |
| \$100,000 - \$149,999                        |        |            |        |           | 398    | 10.4%   | 578      | 13.2%    |
| \$150,000 - \$199,999                        |        |            |        |           | 110    | 2.9%    | 190      | 4.3%     |
| \$200,000+                                   |        |            |        |           | 157    | 4.1%    | 223      | 5.1%     |
|                                              |        |            |        |           |        |         |          |          |
| Median Household Income                      |        |            |        |           | 7,036  |         | \$53,494 |          |
| Average Household Income                     |        |            |        | \$6       | 9,485  |         | \$81,518 |          |
| Per Capita Income                            |        |            |        | \$2       | 8,049  |         | \$33,047 |          |
|                                              | Ce     | ensus 2010 | Cen    | sus 2020  |        | 2023    |          | 2028     |
| Population by Age                            | Number | Percent    | Number | Percent   | Number |         | Number   | Percent  |
| 0 - 4                                        | 696    | 8.8%       | 577    | 6.6%      | 675    |         | 774      | 7.5%     |
| 5 - 9                                        | 555    | 7.1%       | 663    | 7.5%      | 702    |         | 777      | 7.6%     |
| 10 - 14                                      | 460    | 5.8%       | 643    | 7.3%      | 706    | 7.8%    | 790      | 7.7%     |
| 15 - 19                                      | 450    | 5.7%       | 497    | 5.6%      | 540    | 6.0%    | 731      | 7.1%     |
| 20 - 24                                      | 637    | 8.1%       | 555    | 6.3%      | 443    | 4.9%    | 574      | 5.6%     |
| 25 - 34                                      | 1,295  | 16.5%      | 1,435  | 16.3%     | 1,237  | 13.7%   | 1,097    | 10.7%    |
| 35 - 44                                      | 1,001  | 12.7%      | 1,182  | 13.4%     | 1,380  | 15.3%   | 1,651    | 16.1%    |
| 45 - 54                                      | 1,000  | 12.7%      | 995    | 11.3%     | 1,005  | 11.1%   | 1,200    | 11.7%    |
| 55 - 64                                      | 768    | 9.8%       | 1,019  | 11.6%     | 987    | 10.9%   | 1,047    | 10.2%    |
| 65 - 74                                      | 511    | 6.5%       | 718    | 8.2%      | 774    | 8.6%    | 887      | 8.6%     |
| 75 - 84                                      | 355    | 4.5%       | 382    | 4.3%      | 411    | 4.6%    | 561      | 5.5%     |
| 85+                                          | 139    | 1.8%       | 137    | 1.6%      | 157    | 1.7%    | 184      | 1.8%     |
|                                              | Ce     | ensus 2010 | Cen    | sus 2020  |        | 2023    |          | 2028     |
| Race and Ethnicity                           | Number | Percent    | Number | Percent   | Number | Percent | Number   | Percent  |
| White Alone                                  | 5,260  | 66.9%      | 4,803  | 54.6%     | 4,856  | 53.8%   | 5,324    | 51.8%    |
| Black Alone                                  | 1,381  | 17.6%      | 1,580  | 18.0%     | 1,536  | 17.0%   | 1,610    | 15.7%    |
| American Indian Alone                        | 19     | 0.2%       | 64     | 0.7%      | 63     | 0.7%    | 79       | 0.8%     |
| Asian Alone                                  | 47     | 0.6%       | 106    | 1.2%      | 117    | 1.3%    | 140      | 1.4%     |
| Pacific Islander Alone                       | 4      | 0.1%       | 2      | 0.0%      | 2      | 0.0%    | 3        | 0.0%     |
| Some Other Race Alone                        | 978    | 12.4%      | 1,434  | 16.3%     | 1,581  | 17.5%   | 2,036    | 19.8%    |
| Two or More Races                            | 178    | 2.3%       | 812    | 9.2%      | 863    | 9.6%    | 1,080    | 10.5%    |
|                                              |        |            |        |           |        |         |          |          |
| Hispanic Origin (Any Race)                   | 1,638  | 20.8%      | 2,237  | 25.4%     | 2,450  | 27.2%   | 3,128    | 30.5%    |
| Data Note: Income is expressed in current do | llars. |            |        |           |        |         |          |          |