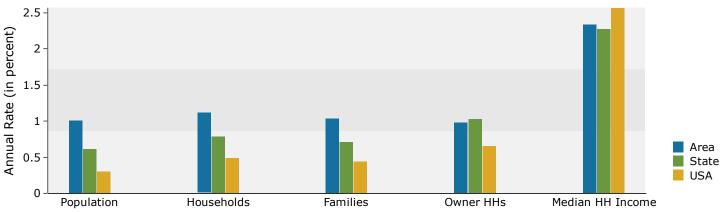

504 S Main St, Greer, South Carolina, 29650 Ring: 1 mile radius Prepared by Esri

Latitude: 34.93101 Longitude: -82.23137

| Summary                                      |        | Census 2   |        | Census 20 |        | 2023    |          | 2028     |
|----------------------------------------------|--------|------------|--------|-----------|--------|---------|----------|----------|
| Population                                   |        |            | ,866   | 8,8       |        | 9,018   |          | 10,271   |
| Households                                   |        |            | ,229   | 3,7       | 28     | 3,841   |          | 4,370    |
| Families                                     |        | 1          | ,962   | 2,1       |        | 2,221   |          | 2,528    |
| Average Household Size                       |        |            | 2.41   |           | 35     | 2.33    |          | 2.34     |
| Owner Occupied Housing Units                 |        | 1          | ,514   | 1,7       | 60     | 2,023   |          | 2,160    |
| Renter Occupied Housing Units                |        |            | ,715   | 1,9       | 68     | 1,818   |          | 2,210    |
| Median Age                                   |        |            | 33.6   | 35        | 5.2    | 36.3    | 1        | 37.4     |
| Trends: 2023-2028 Annual Rate                | 3      |            | Area   |           |        | State   |          | National |
| Population                                   |        |            | 2.64%  |           |        | 0.61%   |          | 0.30%    |
| Households                                   |        |            | 2.61%  |           |        | 0.79%   |          | 0.49%    |
| Families                                     |        |            | 2.62%  |           |        | 0.71%   |          | 0.44%    |
| Owner HHs                                    |        |            | 1.32%  |           |        | 1.03%   |          | 0.66%    |
| Median Household Income                      |        |            | 2.61%  |           |        | 2.28%   |          | 2.57%    |
|                                              |        |            |        |           |        | 2023    |          | 2028     |
| Households by Income                         |        |            |        | Nu        | ımber  | Percent | Number   | Percent  |
| <\$15,000                                    |        |            |        |           | 552    | 14.4%   | 527      | 12.1%    |
| \$15,000 - \$24,999                          |        |            |        |           | 393    | 10.2%   | 394      | 9.0%     |
| \$25,000 - \$34,999                          |        |            |        |           | 442    | 11.5%   | 451      | 10.3%    |
| \$35,000 - \$49,999                          |        |            |        |           | 629    | 16.4%   | 647      | 14.8%    |
| \$50,000 - \$74,999                          |        |            |        |           | 738    | 19.2%   | 834      | 19.1%    |
| \$75,000 - \$99,999                          |        |            |        |           | 423    | 11.0%   | 525      | 12.0%    |
| \$100,000 - \$149,999                        |        |            |        |           | 398    | 10.4%   | 578      | 13.2%    |
| \$150,000 - \$199,999                        |        |            |        |           | 110    | 2.9%    | 190      | 4.3%     |
| \$200,000+                                   |        |            |        |           | 157    | 4.1%    | 223      | 5.1%     |
|                                              |        |            |        |           |        |         |          |          |
| Median Household Income                      |        |            |        |           | 7,036  |         | \$53,494 |          |
| Average Household Income                     |        |            |        | \$6       | 9,485  |         | \$81,518 |          |
| Per Capita Income                            |        |            |        | \$2       | 8,049  |         | \$33,047 |          |
|                                              | Ce     | ensus 2010 | Cen    | sus 2020  |        | 2023    |          | 2028     |
| Population by Age                            | Number | Percent    | Number | Percent   | Number |         | Number   | Percent  |
| 0 - 4                                        | 696    | 8.8%       | 577    | 6.6%      | 675    |         | 774      | 7.5%     |
| 5 - 9                                        | 555    | 7.1%       | 663    | 7.5%      | 702    |         | 777      | 7.6%     |
| 10 - 14                                      | 460    | 5.8%       | 643    | 7.3%      | 706    | 7.8%    | 790      | 7.7%     |
| 15 - 19                                      | 450    | 5.7%       | 497    | 5.6%      | 540    | 6.0%    | 731      | 7.1%     |
| 20 - 24                                      | 637    | 8.1%       | 555    | 6.3%      | 443    | 4.9%    | 574      | 5.6%     |
| 25 - 34                                      | 1,295  | 16.5%      | 1,435  | 16.3%     | 1,237  | 13.7%   | 1,097    | 10.7%    |
| 35 - 44                                      | 1,001  | 12.7%      | 1,182  | 13.4%     | 1,380  | 15.3%   | 1,651    | 16.1%    |
| 45 - 54                                      | 1,000  | 12.7%      | 995    | 11.3%     | 1,005  | 11.1%   | 1,200    | 11.7%    |
| 55 - 64                                      | 768    | 9.8%       | 1,019  | 11.6%     | 987    | 10.9%   | 1,047    | 10.2%    |
| 65 - 74                                      | 511    | 6.5%       | 718    | 8.2%      | 774    | 8.6%    | 887      | 8.6%     |
| 75 - 84                                      | 355    | 4.5%       | 382    | 4.3%      | 411    | 4.6%    | 561      | 5.5%     |
| 85+                                          | 139    | 1.8%       | 137    | 1.6%      | 157    | 1.7%    | 184      | 1.8%     |
|                                              | Ce     | ensus 2010 | Cen    | sus 2020  |        | 2023    |          | 2028     |
| Race and Ethnicity                           | Number | Percent    | Number | Percent   | Number | Percent | Number   | Percent  |
| White Alone                                  | 5,260  | 66.9%      | 4,803  | 54.6%     | 4,856  | 53.8%   | 5,324    | 51.8%    |
| Black Alone                                  | 1,381  | 17.6%      | 1,580  | 18.0%     | 1,536  | 17.0%   | 1,610    | 15.7%    |
| American Indian Alone                        | 19     | 0.2%       | 64     | 0.7%      | 63     | 0.7%    | 79       | 0.8%     |
| Asian Alone                                  | 47     | 0.6%       | 106    | 1.2%      | 117    | 1.3%    | 140      | 1.4%     |
| Pacific Islander Alone                       | 4      | 0.1%       | 2      | 0.0%      | 2      | 0.0%    | 3        | 0.0%     |
| Some Other Race Alone                        | 978    | 12.4%      | 1,434  | 16.3%     | 1,581  | 17.5%   | 2,036    | 19.8%    |
| Two or More Races                            | 178    | 2.3%       | 812    | 9.2%      | 863    | 9.6%    | 1,080    | 10.5%    |
|                                              |        |            |        |           |        |         |          |          |
| Hispanic Origin (Any Race)                   | 1,638  | 20.8%      | 2,237  | 25.4%     | 2,450  | 27.2%   | 3,128    | 30.5%    |
| Data Note: Income is expressed in current do | llars. |            |        |           |        |         |          |          |