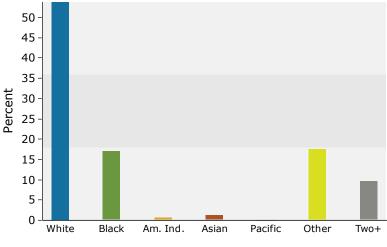

504 S Main St, Greer, South Carolina, 29650 Ring: 1 mile radius Prepared by Esri

Latitude: 34.93101 Longitude: -82.23137

| Summary                                      |        | Census 2   |        | Census 20 |        | 2023    |          | 2028     |
|----------------------------------------------|--------|------------|--------|-----------|--------|---------|----------|----------|
| Population                                   |        |            | ,866   | 8,8       |        | 9,018   |          | 10,271   |
| Households                                   |        |            | ,229   | 3,7       | 28     | 3,841   |          | 4,370    |
| Families                                     |        | 1          | ,962   | 2,1       |        | 2,221   |          | 2,528    |
| Average Household Size                       |        |            | 2.41   |           | 35     | 2.33    |          | 2.34     |
| Owner Occupied Housing Units                 |        | 1          | ,514   | 1,7       | 60     | 2,023   |          | 2,160    |
| Renter Occupied Housing Units                |        |            | ,715   | 1,9       | 68     | 1,818   |          | 2,210    |
| Median Age                                   |        |            | 33.6   | 35        | 5.2    | 36.3    | 1        | 37.4     |
| Trends: 2023-2028 Annual Rate                | 3      |            | Area   |           |        | State   |          | National |
| Population                                   |        |            | 2.64%  |           |        | 0.61%   |          | 0.30%    |
| Households                                   |        |            | 2.61%  |           |        | 0.79%   |          | 0.49%    |
| Families                                     |        |            | 2.62%  |           |        | 0.71%   |          | 0.44%    |
| Owner HHs                                    |        |            | 1.32%  |           |        | 1.03%   |          | 0.66%    |
| Median Household Income                      |        |            | 2.61%  |           |        | 2.28%   |          | 2.57%    |
|                                              |        |            |        |           |        | 2023    |          | 2028     |
| Households by Income                         |        |            |        | Nu        | ımber  | Percent | Number   | Percent  |
| <\$15,000                                    |        |            |        |           | 552    | 14.4%   | 527      | 12.1%    |
| \$15,000 - \$24,999                          |        |            |        |           | 393    | 10.2%   | 394      | 9.0%     |
| \$25,000 - \$34,999                          |        |            |        |           | 442    | 11.5%   | 451      | 10.3%    |
| \$35,000 - \$49,999                          |        |            |        |           | 629    | 16.4%   | 647      | 14.8%    |
| \$50,000 - \$74,999                          |        |            |        |           | 738    | 19.2%   | 834      | 19.1%    |
| \$75,000 - \$99,999                          |        |            |        |           | 423    | 11.0%   | 525      | 12.0%    |
| \$100,000 - \$149,999                        |        |            |        |           | 398    | 10.4%   | 578      | 13.2%    |
| \$150,000 - \$199,999                        |        |            |        |           | 110    | 2.9%    | 190      | 4.3%     |
| \$200,000+                                   |        |            |        |           | 157    | 4.1%    | 223      | 5.1%     |
|                                              |        |            |        |           |        |         |          |          |
| Median Household Income                      |        |            |        |           | 7,036  |         | \$53,494 |          |
| Average Household Income                     |        |            |        | \$6       | 9,485  |         | \$81,518 |          |
| Per Capita Income                            |        |            |        | \$2       | 8,049  |         | \$33,047 |          |
|                                              | Ce     | ensus 2010 | Cen    | sus 2020  |        | 2023    |          | 2028     |
| Population by Age                            | Number | Percent    | Number | Percent   | Number |         | Number   | Percent  |
| 0 - 4                                        | 696    | 8.8%       | 577    | 6.6%      | 675    |         | 774      | 7.5%     |
| 5 - 9                                        | 555    | 7.1%       | 663    | 7.5%      | 702    |         | 777      | 7.6%     |
| 10 - 14                                      | 460    | 5.8%       | 643    | 7.3%      | 706    | 7.8%    | 790      | 7.7%     |
| 15 - 19                                      | 450    | 5.7%       | 497    | 5.6%      | 540    | 6.0%    | 731      | 7.1%     |
| 20 - 24                                      | 637    | 8.1%       | 555    | 6.3%      | 443    | 4.9%    | 574      | 5.6%     |
| 25 - 34                                      | 1,295  | 16.5%      | 1,435  | 16.3%     | 1,237  | 13.7%   | 1,097    | 10.7%    |
| 35 - 44                                      | 1,001  | 12.7%      | 1,182  | 13.4%     | 1,380  | 15.3%   | 1,651    | 16.1%    |
| 45 - 54                                      | 1,000  | 12.7%      | 995    | 11.3%     | 1,005  | 11.1%   | 1,200    | 11.7%    |
| 55 - 64                                      | 768    | 9.8%       | 1,019  | 11.6%     | 987    | 10.9%   | 1,047    | 10.2%    |
| 65 - 74                                      | 511    | 6.5%       | 718    | 8.2%      | 774    | 8.6%    | 887      | 8.6%     |
| 75 - 84                                      | 355    | 4.5%       | 382    | 4.3%      | 411    | 4.6%    | 561      | 5.5%     |
| 85+                                          | 139    | 1.8%       | 137    | 1.6%      | 157    | 1.7%    | 184      | 1.8%     |
|                                              | Ce     | ensus 2010 | Cen    | sus 2020  |        | 2023    |          | 2028     |
| Race and Ethnicity                           | Number | Percent    | Number | Percent   | Number | Percent | Number   | Percent  |
| White Alone                                  | 5,260  | 66.9%      | 4,803  | 54.6%     | 4,856  | 53.8%   | 5,324    | 51.8%    |
| Black Alone                                  | 1,381  | 17.6%      | 1,580  | 18.0%     | 1,536  | 17.0%   | 1,610    | 15.7%    |
| American Indian Alone                        | 19     | 0.2%       | 64     | 0.7%      | 63     | 0.7%    | 79       | 0.8%     |
| Asian Alone                                  | 47     | 0.6%       | 106    | 1.2%      | 117    | 1.3%    | 140      | 1.4%     |
| Pacific Islander Alone                       | 4      | 0.1%       | 2      | 0.0%      | 2      | 0.0%    | 3        | 0.0%     |
| Some Other Race Alone                        | 978    | 12.4%      | 1,434  | 16.3%     | 1,581  | 17.5%   | 2,036    | 19.8%    |
| Two or More Races                            | 178    | 2.3%       | 812    | 9.2%      | 863    | 9.6%    | 1,080    | 10.5%    |
|                                              |        |            |        |           |        |         |          |          |
| Hispanic Origin (Any Race)                   | 1,638  | 20.8%      | 2,237  | 25.4%     | 2,450  | 27.2%   | 3,128    | 30.5%    |
| Data Note: Income is expressed in current do | llars. |            |        |           |        |         |          |          |

### 2023 Household Income

2023 Population by Race

2023 Percent Hispanic Origin:27.2%

504 S Main St, Greer, South Carolina, 29650 Ring: 3 mile radius Prepared by Esri

Latitude: 34.93101 Longitude: -82.23137