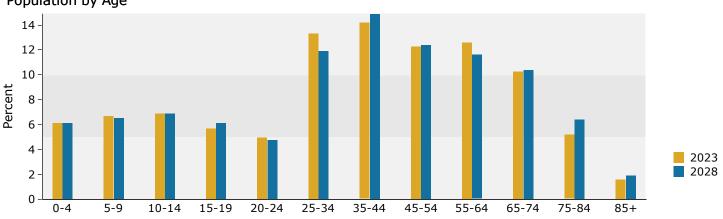

504 S Main St, Greer, South Carolina, 29650 Ring: 1 mile radius Prepared by Esri

Latitude: 34.93101 Longitude: -82.23137

| Summary                                      |        | Census 2   |        | Census 20 |        | 2023    |          | 2028     |
|----------------------------------------------|--------|------------|--------|-----------|--------|---------|----------|----------|
| Population                                   |        |            | ,866   | 8,8       |        | 9,018   |          | 10,271   |
| Households                                   |        |            | ,229   | 3,7       | 28     | 3,841   |          | 4,370    |
| Families                                     |        | 1          | ,962   | 2,1       |        | 2,221   |          | 2,528    |
| Average Household Size                       |        |            | 2.41   |           | 35     | 2.33    |          | 2.34     |
| Owner Occupied Housing Units                 |        | 1          | ,514   | 1,7       | 60     | 2,023   |          | 2,160    |
| Renter Occupied Housing Units                |        |            | ,715   | 1,9       | 68     | 1,818   |          | 2,210    |
| Median Age                                   |        |            | 33.6   | 35        | 5.2    | 36.3    | 1        | 37.4     |
| Trends: 2023-2028 Annual Rate                | 3      |            | Area   |           |        | State   |          | National |
| Population                                   |        |            | 2.64%  |           |        | 0.61%   |          | 0.30%    |
| Households                                   |        |            | 2.61%  |           |        | 0.79%   |          | 0.49%    |
| Families                                     |        |            | 2.62%  |           |        | 0.71%   |          | 0.44%    |
| Owner HHs                                    |        |            | 1.32%  |           |        | 1.03%   |          | 0.66%    |
| Median Household Income                      |        |            | 2.61%  |           |        | 2.28%   |          | 2.57%    |
|                                              |        |            |        |           |        | 2023    |          | 2028     |
| Households by Income                         |        |            |        | Nu        | ımber  | Percent | Number   | Percent  |
| <\$15,000                                    |        |            |        |           | 552    | 14.4%   | 527      | 12.1%    |
| \$15,000 - \$24,999                          |        |            |        |           | 393    | 10.2%   | 394      | 9.0%     |
| \$25,000 - \$34,999                          |        |            |        |           | 442    | 11.5%   | 451      | 10.3%    |
| \$35,000 - \$49,999                          |        |            |        |           | 629    | 16.4%   | 647      | 14.8%    |
| \$50,000 - \$74,999                          |        |            |        |           | 738    | 19.2%   | 834      | 19.1%    |
| \$75,000 - \$99,999                          |        |            |        |           | 423    | 11.0%   | 525      | 12.0%    |
| \$100,000 - \$149,999                        |        |            |        |           | 398    | 10.4%   | 578      | 13.2%    |
| \$150,000 - \$199,999                        |        |            |        |           | 110    | 2.9%    | 190      | 4.3%     |
| \$200,000+                                   |        |            |        |           | 157    | 4.1%    | 223      | 5.1%     |
|                                              |        |            |        |           |        |         |          |          |
| Median Household Income                      |        |            |        |           | 7,036  |         | \$53,494 |          |
| Average Household Income                     |        |            |        | \$6       | 9,485  |         | \$81,518 |          |
| Per Capita Income                            |        |            |        | \$2       | 8,049  |         | \$33,047 |          |
|                                              | Ce     | ensus 2010 | Cen    | sus 2020  |        | 2023    |          | 2028     |
| Population by Age                            | Number | Percent    | Number | Percent   | Number |         | Number   | Percent  |
| 0 - 4                                        | 696    | 8.8%       | 577    | 6.6%      | 675    |         | 774      | 7.5%     |
| 5 - 9                                        | 555    | 7.1%       | 663    | 7.5%      | 702    |         | 777      | 7.6%     |
| 10 - 14                                      | 460    | 5.8%       | 643    | 7.3%      | 706    | 7.8%    | 790      | 7.7%     |
| 15 - 19                                      | 450    | 5.7%       | 497    | 5.6%      | 540    | 6.0%    | 731      | 7.1%     |
| 20 - 24                                      | 637    | 8.1%       | 555    | 6.3%      | 443    | 4.9%    | 574      | 5.6%     |
| 25 - 34                                      | 1,295  | 16.5%      | 1,435  | 16.3%     | 1,237  | 13.7%   | 1,097    | 10.7%    |
| 35 - 44                                      | 1,001  | 12.7%      | 1,182  | 13.4%     | 1,380  | 15.3%   | 1,651    | 16.1%    |
| 45 - 54                                      | 1,000  | 12.7%      | 995    | 11.3%     | 1,005  | 11.1%   | 1,200    | 11.7%    |
| 55 - 64                                      | 768    | 9.8%       | 1,019  | 11.6%     | 987    | 10.9%   | 1,047    | 10.2%    |
| 65 - 74                                      | 511    | 6.5%       | 718    | 8.2%      | 774    | 8.6%    | 887      | 8.6%     |
| 75 - 84                                      | 355    | 4.5%       | 382    | 4.3%      | 411    | 4.6%    | 561      | 5.5%     |
| 85+                                          | 139    | 1.8%       | 137    | 1.6%      | 157    | 1.7%    | 184      | 1.8%     |
|                                              | Ce     | ensus 2010 | Cen    | sus 2020  |        | 2023    |          | 2028     |
| Race and Ethnicity                           | Number | Percent    | Number | Percent   | Number | Percent | Number   | Percent  |
| White Alone                                  | 5,260  | 66.9%      | 4,803  | 54.6%     | 4,856  | 53.8%   | 5,324    | 51.8%    |
| Black Alone                                  | 1,381  | 17.6%      | 1,580  | 18.0%     | 1,536  | 17.0%   | 1,610    | 15.7%    |
| American Indian Alone                        | 19     | 0.2%       | 64     | 0.7%      | 63     | 0.7%    | 79       | 0.8%     |
| Asian Alone                                  | 47     | 0.6%       | 106    | 1.2%      | 117    | 1.3%    | 140      | 1.4%     |
| Pacific Islander Alone                       | 4      | 0.1%       | 2      | 0.0%      | 2      | 0.0%    | 3        | 0.0%     |
| Some Other Race Alone                        | 978    | 12.4%      | 1,434  | 16.3%     | 1,581  | 17.5%   | 2,036    | 19.8%    |
| Two or More Races                            | 178    | 2.3%       | 812    | 9.2%      | 863    | 9.6%    | 1,080    | 10.5%    |
|                                              |        |            |        |           |        |         |          |          |
| Hispanic Origin (Any Race)                   | 1,638  | 20.8%      | 2,237  | 25.4%     | 2,450  | 27.2%   | 3,128    | 30.5%    |
| Data Note: Income is expressed in current do | llars. |            |        |           |        |         |          |          |