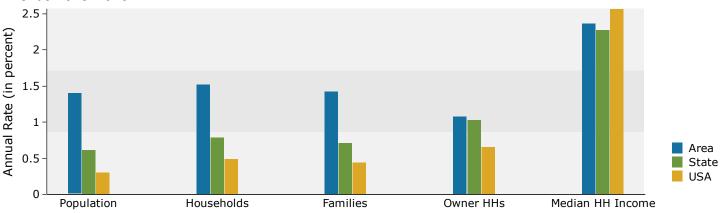

504 S Main St, Greer, South Carolina, 29650 Ring: 1 mile radius Prepared by Esri

Latitude: 34.93101 Longitude: -82.23137

| Summary                                      |        | Census 2   |        | Census 20 |        | 2023    |          | 2028     |
|----------------------------------------------|--------|------------|--------|-----------|--------|---------|----------|----------|
| Population                                   |        |            | ,866   | 8,8       |        | 9,018   |          | 10,271   |
| Households                                   |        |            | ,229   | 3,7       | 28     | 3,841   |          | 4,370    |
| Families                                     |        | 1          | ,962   | 2,1       |        | 2,221   |          | 2,528    |
| Average Household Size                       |        |            | 2.41   |           | 35     | 2.33    |          | 2.34     |
| Owner Occupied Housing Units                 |        | 1          | ,514   | 1,7       | 60     | 2,023   |          | 2,160    |
| Renter Occupied Housing Units                |        |            | ,715   | 1,9       | 68     | 1,818   |          | 2,210    |
| Median Age                                   |        |            | 33.6   | 35        | 5.2    | 36.3    | 1        | 37.4     |
| Trends: 2023-2028 Annual Rate                | 3      |            | Area   |           |        | State   |          | National |
| Population                                   |        |            | 2.64%  |           |        | 0.61%   |          | 0.30%    |
| Households                                   |        |            | 2.61%  |           |        | 0.79%   |          | 0.49%    |
| Families                                     |        |            | 2.62%  |           |        | 0.71%   |          | 0.44%    |
| Owner HHs                                    |        |            | 1.32%  |           |        | 1.03%   |          | 0.66%    |
| Median Household Income                      |        |            | 2.61%  |           |        | 2.28%   |          | 2.57%    |
|                                              |        |            |        |           |        | 2023    |          | 2028     |
| Households by Income                         |        |            |        | Nu        | ımber  | Percent | Number   | Percent  |
| <\$15,000                                    |        |            |        |           | 552    | 14.4%   | 527      | 12.1%    |
| \$15,000 - \$24,999                          |        |            |        |           | 393    | 10.2%   | 394      | 9.0%     |
| \$25,000 - \$34,999                          |        |            |        |           | 442    | 11.5%   | 451      | 10.3%    |
| \$35,000 - \$49,999                          |        |            |        |           | 629    | 16.4%   | 647      | 14.8%    |
| \$50,000 - \$74,999                          |        |            |        |           | 738    | 19.2%   | 834      | 19.1%    |
| \$75,000 - \$99,999                          |        |            |        |           | 423    | 11.0%   | 525      | 12.0%    |
| \$100,000 - \$149,999                        |        |            |        |           | 398    | 10.4%   | 578      | 13.2%    |
| \$150,000 - \$199,999                        |        |            |        |           | 110    | 2.9%    | 190      | 4.3%     |
| \$200,000+                                   |        |            |        |           | 157    | 4.1%    | 223      | 5.1%     |
|                                              |        |            |        |           |        |         |          |          |
| Median Household Income                      |        |            |        |           | 7,036  |         | \$53,494 |          |
| Average Household Income                     |        |            |        | \$6       | 9,485  |         | \$81,518 |          |
| Per Capita Income                            |        |            |        | \$2       | 8,049  |         | \$33,047 |          |
|                                              | Ce     | ensus 2010 | Cen    | sus 2020  |        | 2023    |          | 2028     |
| Population by Age                            | Number | Percent    | Number | Percent   | Number |         | Number   | Percent  |
| 0 - 4                                        | 696    | 8.8%       | 577    | 6.6%      | 675    |         | 774      | 7.5%     |
| 5 - 9                                        | 555    | 7.1%       | 663    | 7.5%      | 702    |         | 777      | 7.6%     |
| 10 - 14                                      | 460    | 5.8%       | 643    | 7.3%      | 706    | 7.8%    | 790      | 7.7%     |
| 15 - 19                                      | 450    | 5.7%       | 497    | 5.6%      | 540    | 6.0%    | 731      | 7.1%     |
| 20 - 24                                      | 637    | 8.1%       | 555    | 6.3%      | 443    | 4.9%    | 574      | 5.6%     |
| 25 - 34                                      | 1,295  | 16.5%      | 1,435  | 16.3%     | 1,237  | 13.7%   | 1,097    | 10.7%    |
| 35 - 44                                      | 1,001  | 12.7%      | 1,182  | 13.4%     | 1,380  | 15.3%   | 1,651    | 16.1%    |
| 45 - 54                                      | 1,000  | 12.7%      | 995    | 11.3%     | 1,005  | 11.1%   | 1,200    | 11.7%    |
| 55 - 64                                      | 768    | 9.8%       | 1,019  | 11.6%     | 987    | 10.9%   | 1,047    | 10.2%    |
| 65 - 74                                      | 511    | 6.5%       | 718    | 8.2%      | 774    | 8.6%    | 887      | 8.6%     |
| 75 - 84                                      | 355    | 4.5%       | 382    | 4.3%      | 411    | 4.6%    | 561      | 5.5%     |
| 85+                                          | 139    | 1.8%       | 137    | 1.6%      | 157    | 1.7%    | 184      | 1.8%     |
|                                              | Ce     | ensus 2010 | Cen    | sus 2020  |        | 2023    |          | 2028     |
| Race and Ethnicity                           | Number | Percent    | Number | Percent   | Number | Percent | Number   | Percent  |
| White Alone                                  | 5,260  | 66.9%      | 4,803  | 54.6%     | 4,856  | 53.8%   | 5,324    | 51.8%    |
| Black Alone                                  | 1,381  | 17.6%      | 1,580  | 18.0%     | 1,536  | 17.0%   | 1,610    | 15.7%    |
| American Indian Alone                        | 19     | 0.2%       | 64     | 0.7%      | 63     | 0.7%    | 79       | 0.8%     |
| Asian Alone                                  | 47     | 0.6%       | 106    | 1.2%      | 117    | 1.3%    | 140      | 1.4%     |
| Pacific Islander Alone                       | 4      | 0.1%       | 2      | 0.0%      | 2      | 0.0%    | 3        | 0.0%     |
| Some Other Race Alone                        | 978    | 12.4%      | 1,434  | 16.3%     | 1,581  | 17.5%   | 2,036    | 19.8%    |
| Two or More Races                            | 178    | 2.3%       | 812    | 9.2%      | 863    | 9.6%    | 1,080    | 10.5%    |
|                                              |        |            |        |           |        |         |          |          |
| Hispanic Origin (Any Race)                   | 1,638  | 20.8%      | 2,237  | 25.4%     | 2,450  | 27.2%   | 3,128    | 30.5%    |
| Data Note: Income is expressed in current do | llars. |            |        |           |        |         |          |          |