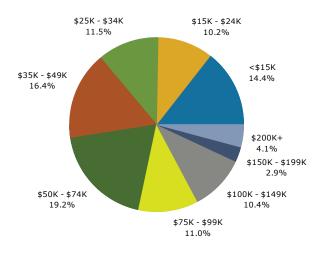

504 S Main St, Greer, South Carolina, 29650 Ring: 1 mile radius Prepared by Esri

Latitude: 34.93101 Longitude: -82.23137

| Summary                                      |        | Census 2   |        | Census 20 |        | 2023    |          | 2028     |
|----------------------------------------------|--------|------------|--------|-----------|--------|---------|----------|----------|
| Population                                   |        |            | ,866   | 8,8       |        | 9,018   |          | 10,271   |
| Households                                   |        |            | ,229   | 3,7       | 28     | 3,841   |          | 4,370    |
| Families                                     |        | 1          | ,962   | 2,1       |        | 2,221   |          | 2,528    |
| Average Household Size                       |        |            | 2.41   |           | 35     | 2.33    |          | 2.34     |
| Owner Occupied Housing Units                 |        | 1          | ,514   | 1,7       | 60     | 2,023   |          | 2,160    |
| Renter Occupied Housing Units                |        |            | ,715   | 1,9       | 68     | 1,818   |          | 2,210    |
| Median Age                                   |        |            | 33.6   | 35        | 5.2    | 36.3    | 1        | 37.4     |
| Trends: 2023-2028 Annual Rate                | 3      |            | Area   |           |        | State   |          | National |
| Population                                   |        |            | 2.64%  |           |        | 0.61%   |          | 0.30%    |
| Households                                   |        |            | 2.61%  |           |        | 0.79%   |          | 0.49%    |
| Families                                     |        |            | 2.62%  |           |        | 0.71%   |          | 0.44%    |
| Owner HHs                                    |        |            | 1.32%  |           |        | 1.03%   |          | 0.66%    |
| Median Household Income                      |        |            | 2.61%  |           |        | 2.28%   |          | 2.57%    |
|                                              |        |            |        |           |        | 2023    |          | 2028     |
| Households by Income                         |        |            |        | Nu        | ımber  | Percent | Number   | Percent  |
| <\$15,000                                    |        |            |        |           | 552    | 14.4%   | 527      | 12.1%    |
| \$15,000 - \$24,999                          |        |            |        |           | 393    | 10.2%   | 394      | 9.0%     |
| \$25,000 - \$34,999                          |        |            |        |           | 442    | 11.5%   | 451      | 10.3%    |
| \$35,000 - \$49,999                          |        |            |        |           | 629    | 16.4%   | 647      | 14.8%    |
| \$50,000 - \$74,999                          |        |            |        |           | 738    | 19.2%   | 834      | 19.1%    |
| \$75,000 - \$99,999                          |        |            |        |           | 423    | 11.0%   | 525      | 12.0%    |
| \$100,000 - \$149,999                        |        |            |        |           | 398    | 10.4%   | 578      | 13.2%    |
| \$150,000 - \$199,999                        |        |            |        |           | 110    | 2.9%    | 190      | 4.3%     |
| \$200,000+                                   |        |            |        |           | 157    | 4.1%    | 223      | 5.1%     |
|                                              |        |            |        |           |        |         |          |          |
| Median Household Income                      |        |            |        |           | 7,036  |         | \$53,494 |          |
| Average Household Income                     |        |            |        | \$6       | 9,485  |         | \$81,518 |          |
| Per Capita Income                            |        |            |        | \$2       | 8,049  |         | \$33,047 |          |
|                                              | Ce     | ensus 2010 | Cen    | sus 2020  |        | 2023    |          | 2028     |
| Population by Age                            | Number | Percent    | Number | Percent   | Number |         | Number   | Percent  |
| 0 - 4                                        | 696    | 8.8%       | 577    | 6.6%      | 675    |         | 774      | 7.5%     |
| 5 - 9                                        | 555    | 7.1%       | 663    | 7.5%      | 702    |         | 777      | 7.6%     |
| 10 - 14                                      | 460    | 5.8%       | 643    | 7.3%      | 706    | 7.8%    | 790      | 7.7%     |
| 15 - 19                                      | 450    | 5.7%       | 497    | 5.6%      | 540    | 6.0%    | 731      | 7.1%     |
| 20 - 24                                      | 637    | 8.1%       | 555    | 6.3%      | 443    | 4.9%    | 574      | 5.6%     |
| 25 - 34                                      | 1,295  | 16.5%      | 1,435  | 16.3%     | 1,237  | 13.7%   | 1,097    | 10.7%    |
| 35 - 44                                      | 1,001  | 12.7%      | 1,182  | 13.4%     | 1,380  | 15.3%   | 1,651    | 16.1%    |
| 45 - 54                                      | 1,000  | 12.7%      | 995    | 11.3%     | 1,005  | 11.1%   | 1,200    | 11.7%    |
| 55 - 64                                      | 768    | 9.8%       | 1,019  | 11.6%     | 987    | 10.9%   | 1,047    | 10.2%    |
| 65 - 74                                      | 511    | 6.5%       | 718    | 8.2%      | 774    | 8.6%    | 887      | 8.6%     |
| 75 - 84                                      | 355    | 4.5%       | 382    | 4.3%      | 411    | 4.6%    | 561      | 5.5%     |
| 85+                                          | 139    | 1.8%       | 137    | 1.6%      | 157    | 1.7%    | 184      | 1.8%     |
|                                              | Ce     | ensus 2010 | Cen    | sus 2020  |        | 2023    |          | 2028     |
| Race and Ethnicity                           | Number | Percent    | Number | Percent   | Number | Percent | Number   | Percent  |
| White Alone                                  | 5,260  | 66.9%      | 4,803  | 54.6%     | 4,856  | 53.8%   | 5,324    | 51.8%    |
| Black Alone                                  | 1,381  | 17.6%      | 1,580  | 18.0%     | 1,536  | 17.0%   | 1,610    | 15.7%    |
| American Indian Alone                        | 19     | 0.2%       | 64     | 0.7%      | 63     | 0.7%    | 79       | 0.8%     |
| Asian Alone                                  | 47     | 0.6%       | 106    | 1.2%      | 117    | 1.3%    | 140      | 1.4%     |
| Pacific Islander Alone                       | 4      | 0.1%       | 2      | 0.0%      | 2      | 0.0%    | 3        | 0.0%     |
| Some Other Race Alone                        | 978    | 12.4%      | 1,434  | 16.3%     | 1,581  | 17.5%   | 2,036    | 19.8%    |
| Two or More Races                            | 178    | 2.3%       | 812    | 9.2%      | 863    | 9.6%    | 1,080    | 10.5%    |
|                                              |        |            |        |           |        |         |          |          |
| Hispanic Origin (Any Race)                   | 1,638  | 20.8%      | 2,237  | 25.4%     | 2,450  | 27.2%   | 3,128    | 30.5%    |
| Data Note: Income is expressed in current do | llars. |            |        |           |        |         |          |          |

### 2023 Household Income

2023 Population by Race

2023 Percent Hispanic Origin:27.2%

504 S Main St, Greer, South Carolina, 29650 Ring: 3 mile radius Prepared by Esri

Latitude: 34.93101 Longitude: -82.23137