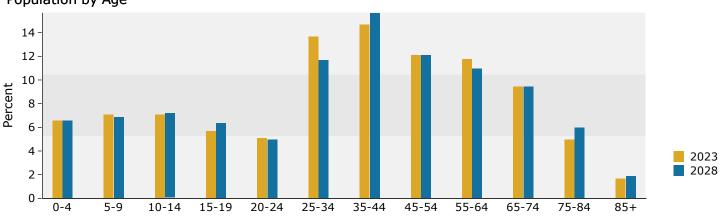

504 S Main St, Greer, South Carolina, 29650 Ring: 1 mile radius Prepared by Esri

Latitude: 34.93101 Longitude: -82.23137

| Summary                                      |        | Census 2   |        | Census 20 |        | 2023    |          | 2028     |
|----------------------------------------------|--------|------------|--------|-----------|--------|---------|----------|----------|
| Population                                   |        |            | ,866   | 8,8       |        | 9,018   |          | 10,271   |
| Households                                   |        |            | ,229   | 3,7       | 28     | 3,841   |          | 4,370    |
| Families                                     |        | 1          | ,962   | 2,1       |        | 2,221   |          | 2,528    |
| Average Household Size                       |        |            | 2.41   |           | 35     | 2.33    |          | 2.34     |
| Owner Occupied Housing Units                 |        | 1          | ,514   | 1,7       | 60     | 2,023   |          | 2,160    |
| Renter Occupied Housing Units                |        |            | ,715   | 1,9       | 68     | 1,818   |          | 2,210    |
| Median Age                                   |        |            | 33.6   | 35        | 5.2    | 36.3    | 1        | 37.4     |
| Trends: 2023-2028 Annual Rate                | 3      |            | Area   |           |        | State   |          | National |
| Population                                   |        |            | 2.64%  |           |        | 0.61%   |          | 0.30%    |
| Households                                   |        |            | 2.61%  |           |        | 0.79%   |          | 0.49%    |
| Families                                     |        |            | 2.62%  |           |        | 0.71%   |          | 0.44%    |
| Owner HHs                                    |        |            | 1.32%  |           |        | 1.03%   |          | 0.66%    |
| Median Household Income                      |        |            | 2.61%  |           |        | 2.28%   |          | 2.57%    |
|                                              |        |            |        |           |        | 2023    |          | 2028     |
| Households by Income                         |        |            |        | Nu        | ımber  | Percent | Number   | Percent  |
| <\$15,000                                    |        |            |        |           | 552    | 14.4%   | 527      | 12.1%    |
| \$15,000 - \$24,999                          |        |            |        |           | 393    | 10.2%   | 394      | 9.0%     |
| \$25,000 - \$34,999                          |        |            |        |           | 442    | 11.5%   | 451      | 10.3%    |
| \$35,000 - \$49,999                          |        |            |        |           | 629    | 16.4%   | 647      | 14.8%    |
| \$50,000 - \$74,999                          |        |            |        |           | 738    | 19.2%   | 834      | 19.1%    |
| \$75,000 - \$99,999                          |        |            |        |           | 423    | 11.0%   | 525      | 12.0%    |
| \$100,000 - \$149,999                        |        |            |        |           | 398    | 10.4%   | 578      | 13.2%    |
| \$150,000 - \$199,999                        |        |            |        |           | 110    | 2.9%    | 190      | 4.3%     |
| \$200,000+                                   |        |            |        |           | 157    | 4.1%    | 223      | 5.1%     |
|                                              |        |            |        |           |        |         |          |          |
| Median Household Income                      |        |            |        |           | 7,036  |         | \$53,494 |          |
| Average Household Income                     |        |            |        | \$6       | 9,485  |         | \$81,518 |          |
| Per Capita Income                            |        |            |        | \$2       | 8,049  |         | \$33,047 |          |
|                                              | Ce     | ensus 2010 | Cen    | sus 2020  |        | 2023    |          | 2028     |
| Population by Age                            | Number | Percent    | Number | Percent   | Number |         | Number   | Percent  |
| 0 - 4                                        | 696    | 8.8%       | 577    | 6.6%      | 675    |         | 774      | 7.5%     |
| 5 - 9                                        | 555    | 7.1%       | 663    | 7.5%      | 702    |         | 777      | 7.6%     |
| 10 - 14                                      | 460    | 5.8%       | 643    | 7.3%      | 706    | 7.8%    | 790      | 7.7%     |
| 15 - 19                                      | 450    | 5.7%       | 497    | 5.6%      | 540    | 6.0%    | 731      | 7.1%     |
| 20 - 24                                      | 637    | 8.1%       | 555    | 6.3%      | 443    | 4.9%    | 574      | 5.6%     |
| 25 - 34                                      | 1,295  | 16.5%      | 1,435  | 16.3%     | 1,237  | 13.7%   | 1,097    | 10.7%    |
| 35 - 44                                      | 1,001  | 12.7%      | 1,182  | 13.4%     | 1,380  | 15.3%   | 1,651    | 16.1%    |
| 45 - 54                                      | 1,000  | 12.7%      | 995    | 11.3%     | 1,005  | 11.1%   | 1,200    | 11.7%    |
| 55 - 64                                      | 768    | 9.8%       | 1,019  | 11.6%     | 987    | 10.9%   | 1,047    | 10.2%    |
| 65 - 74                                      | 511    | 6.5%       | 718    | 8.2%      | 774    | 8.6%    | 887      | 8.6%     |
| 75 - 84                                      | 355    | 4.5%       | 382    | 4.3%      | 411    | 4.6%    | 561      | 5.5%     |
| 85+                                          | 139    | 1.8%       | 137    | 1.6%      | 157    | 1.7%    | 184      | 1.8%     |
|                                              | Ce     | ensus 2010 | Cen    | sus 2020  |        | 2023    |          | 2028     |
| Race and Ethnicity                           | Number | Percent    | Number | Percent   | Number | Percent | Number   | Percent  |
| White Alone                                  | 5,260  | 66.9%      | 4,803  | 54.6%     | 4,856  | 53.8%   | 5,324    | 51.8%    |
| Black Alone                                  | 1,381  | 17.6%      | 1,580  | 18.0%     | 1,536  | 17.0%   | 1,610    | 15.7%    |
| American Indian Alone                        | 19     | 0.2%       | 64     | 0.7%      | 63     | 0.7%    | 79       | 0.8%     |
| Asian Alone                                  | 47     | 0.6%       | 106    | 1.2%      | 117    | 1.3%    | 140      | 1.4%     |
| Pacific Islander Alone                       | 4      | 0.1%       | 2      | 0.0%      | 2      | 0.0%    | 3        | 0.0%     |
| Some Other Race Alone                        | 978    | 12.4%      | 1,434  | 16.3%     | 1,581  | 17.5%   | 2,036    | 19.8%    |
| Two or More Races                            | 178    | 2.3%       | 812    | 9.2%      | 863    | 9.6%    | 1,080    | 10.5%    |
|                                              |        |            |        |           |        |         |          |          |
| Hispanic Origin (Any Race)                   | 1,638  | 20.8%      | 2,237  | 25.4%     | 2,450  | 27.2%   | 3,128    | 30.5%    |
| Data Note: Income is expressed in current do | llars. |            |        |           |        |         |          |          |

### 2023 Household Income

2023 Population by Race

2023 Percent Hispanic Origin:27.2%

504 S Main St, Greer, South Carolina, 29650 Ring: 3 mile radius Prepared by Esri

Latitude: 34.93101 Longitude: -82.23137