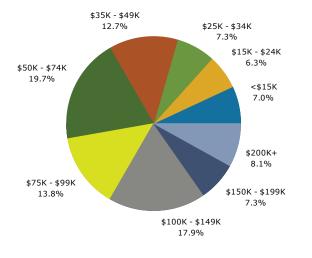

504 S Main St, Greer, South Carolina, 29650 Ring: 1 mile radius Prepared by Esri

Latitude: 34.93101 Longitude: -82.23137

| Summary                                      |        | Census 2   |        | Census 20 |        | 2023    |          | 2028     |
|----------------------------------------------|--------|------------|--------|-----------|--------|---------|----------|----------|
| Population                                   |        |            | ,866   | 8,8       |        | 9,018   |          | 10,271   |
| Households                                   |        |            | ,229   | 3,7       | 28     | 3,841   |          | 4,370    |
| Families                                     |        | 1          | ,962   | 2,1       |        | 2,221   |          | 2,528    |
| Average Household Size                       |        |            | 2.41   |           | 35     | 2.33    |          | 2.34     |
| Owner Occupied Housing Units                 |        | 1          | ,514   | 1,7       | 60     | 2,023   |          | 2,160    |
| Renter Occupied Housing Units                |        |            | ,715   | 1,9       | 68     | 1,818   |          | 2,210    |
| Median Age                                   |        |            | 33.6   | 35        | 5.2    | 36.3    | 1        | 37.4     |
| Trends: 2023-2028 Annual Rate                | 3      |            | Area   |           |        | State   |          | National |
| Population                                   |        |            | 2.64%  |           |        | 0.61%   |          | 0.30%    |
| Households                                   |        |            | 2.61%  |           |        | 0.79%   |          | 0.49%    |
| Families                                     |        |            | 2.62%  |           |        | 0.71%   |          | 0.44%    |
| Owner HHs                                    |        |            | 1.32%  |           |        | 1.03%   |          | 0.66%    |
| Median Household Income                      |        |            | 2.61%  |           |        | 2.28%   |          | 2.57%    |
|                                              |        |            |        |           |        | 2023    |          | 2028     |
| Households by Income                         |        |            |        | Nu        | ımber  | Percent | Number   | Percent  |
| <\$15,000                                    |        |            |        |           | 552    | 14.4%   | 527      | 12.1%    |
| \$15,000 - \$24,999                          |        |            |        |           | 393    | 10.2%   | 394      | 9.0%     |
| \$25,000 - \$34,999                          |        |            |        |           | 442    | 11.5%   | 451      | 10.3%    |
| \$35,000 - \$49,999                          |        |            |        |           | 629    | 16.4%   | 647      | 14.8%    |
| \$50,000 - \$74,999                          |        |            |        |           | 738    | 19.2%   | 834      | 19.1%    |
| \$75,000 - \$99,999                          |        |            |        |           | 423    | 11.0%   | 525      | 12.0%    |
| \$100,000 - \$149,999                        |        |            |        |           | 398    | 10.4%   | 578      | 13.2%    |
| \$150,000 - \$199,999                        |        |            |        |           | 110    | 2.9%    | 190      | 4.3%     |
| \$200,000+                                   |        |            |        |           | 157    | 4.1%    | 223      | 5.1%     |
|                                              |        |            |        |           |        |         |          |          |
| Median Household Income                      |        |            |        |           | 7,036  |         | \$53,494 |          |
| Average Household Income                     |        |            |        | \$6       | 9,485  |         | \$81,518 |          |
| Per Capita Income                            |        |            |        | \$2       | 8,049  |         | \$33,047 |          |
|                                              | Ce     | ensus 2010 | Cen    | sus 2020  |        | 2023    |          | 2028     |
| Population by Age                            | Number | Percent    | Number | Percent   | Number |         | Number   | Percent  |
| 0 - 4                                        | 696    | 8.8%       | 577    | 6.6%      | 675    |         | 774      | 7.5%     |
| 5 - 9                                        | 555    | 7.1%       | 663    | 7.5%      | 702    |         | 777      | 7.6%     |
| 10 - 14                                      | 460    | 5.8%       | 643    | 7.3%      | 706    | 7.8%    | 790      | 7.7%     |
| 15 - 19                                      | 450    | 5.7%       | 497    | 5.6%      | 540    | 6.0%    | 731      | 7.1%     |
| 20 - 24                                      | 637    | 8.1%       | 555    | 6.3%      | 443    | 4.9%    | 574      | 5.6%     |
| 25 - 34                                      | 1,295  | 16.5%      | 1,435  | 16.3%     | 1,237  | 13.7%   | 1,097    | 10.7%    |
| 35 - 44                                      | 1,001  | 12.7%      | 1,182  | 13.4%     | 1,380  | 15.3%   | 1,651    | 16.1%    |
| 45 - 54                                      | 1,000  | 12.7%      | 995    | 11.3%     | 1,005  | 11.1%   | 1,200    | 11.7%    |
| 55 - 64                                      | 768    | 9.8%       | 1,019  | 11.6%     | 987    | 10.9%   | 1,047    | 10.2%    |
| 65 - 74                                      | 511    | 6.5%       | 718    | 8.2%      | 774    | 8.6%    | 887      | 8.6%     |
| 75 - 84                                      | 355    | 4.5%       | 382    | 4.3%      | 411    | 4.6%    | 561      | 5.5%     |
| 85+                                          | 139    | 1.8%       | 137    | 1.6%      | 157    | 1.7%    | 184      | 1.8%     |
|                                              | Ce     | ensus 2010 | Cen    | sus 2020  |        | 2023    |          | 2028     |
| Race and Ethnicity                           | Number | Percent    | Number | Percent   | Number | Percent | Number   | Percent  |
| White Alone                                  | 5,260  | 66.9%      | 4,803  | 54.6%     | 4,856  | 53.8%   | 5,324    | 51.8%    |
| Black Alone                                  | 1,381  | 17.6%      | 1,580  | 18.0%     | 1,536  | 17.0%   | 1,610    | 15.7%    |
| American Indian Alone                        | 19     | 0.2%       | 64     | 0.7%      | 63     | 0.7%    | 79       | 0.8%     |
| Asian Alone                                  | 47     | 0.6%       | 106    | 1.2%      | 117    | 1.3%    | 140      | 1.4%     |
| Pacific Islander Alone                       | 4      | 0.1%       | 2      | 0.0%      | 2      | 0.0%    | 3        | 0.0%     |
| Some Other Race Alone                        | 978    | 12.4%      | 1,434  | 16.3%     | 1,581  | 17.5%   | 2,036    | 19.8%    |
| Two or More Races                            | 178    | 2.3%       | 812    | 9.2%      | 863    | 9.6%    | 1,080    | 10.5%    |
|                                              |        |            |        |           |        |         |          |          |
| Hispanic Origin (Any Race)                   | 1,638  | 20.8%      | 2,237  | 25.4%     | 2,450  | 27.2%   | 3,128    | 30.5%    |
| Data Note: Income is expressed in current do | llars. |            |        |           |        |         |          |          |

### 2023 Household Income

2023 Population by Race

2023 Percent Hispanic Origin:27.2%

504 S Main St, Greer, South Carolina, 29650 Ring: 3 mile radius Prepared by Esri

Latitude: 34.93101 Longitude: -82.23137