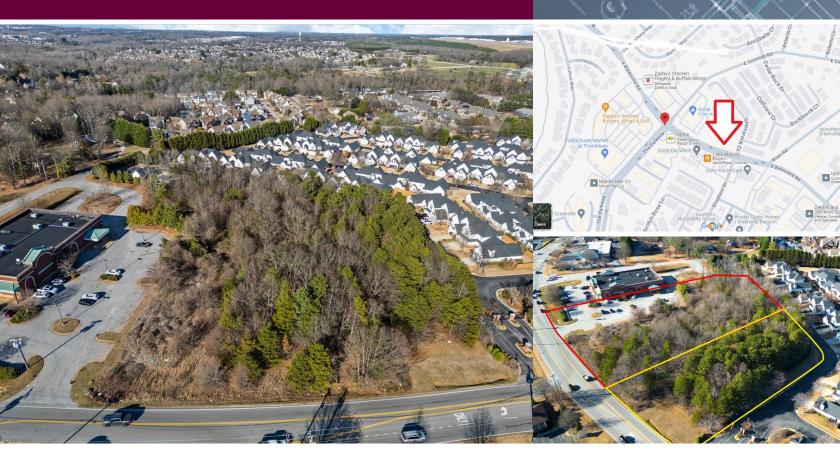

## S BATESVILLE RD, GREER, SC 29651 I-85/Pelham Rd Corridor

## land for sale. \$2,950,000.

An excellent location on the I-85 / Pelham Rd corridor at the intersection of S Batesville Rd and The Parkway. ±16,000 CPD surrounded by heavy retail, office and residential.

- ±3.59 Total Acres with level topography
- Zoned Office District & Neighborhood Commercial
- Access to S Batesville and E Coleman Rd leading to a lighted intersection.
- Utilities available
- Two parcels adjacent to each other, TM #0534010100906 & #0534010100904
- Annual Taxes \$5,980 total