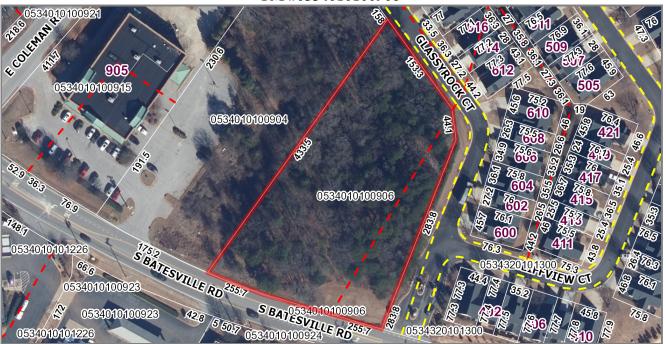

## TM #0534010100906

| PIN / Tax Map # | 0534010100906       | Jurisdiction         | 1          |
|-----------------|---------------------|----------------------|------------|
| Owner Name      | Tz Holdings Br LLC  | Land Use             | 6800       |
| Owner Name 2    |                     | Legal Description    | NONE       |
| Mailing Address | 9 Club Forest Ln    | Subdivision          |            |
| City            | Greenville          | Site Address Number  |            |
| State           | SC                  | Site Address Street  | BATESVILLE |
| Zip Code        | 29605               | Sale Price           | \$10       |
| In Care Of      |                     | Fair Market Value    | \$182,000  |
| Previous Owner  | Tzouvelekas Irene S | Taxable Market Value | \$182,000  |
| Deed Date       | 10/1/2019           | Taxes                | \$3,214.72 |
| Deed Book       | 2577                | Date Taxes Paid      | 12/23/2022 |
| Deed Page       | 726                 | Estimated Acres      | 1.7        |
| Plat Book       | 38-Y                | Square Feet          | 0          |
| Plat Page       | 94                  | Number of Bedrooms   | 0          |
| Tax District    | 195                 | Number of Bathrooms  | 0          |
| Market Area     | C00030              | Number of Half Baths | 0          |

Disclaimer: This Map is not a LAND SURVEY and is for reference purposes only. Data contained in this map are prepared for the inventory of Real Property found within this jurisdiction, and are compilied from recorded deeds, plats, and other public records. Users of this map are hereby notified aforementioned public primary information sources should be consulted for verification of the information contained in this map. Greenville County assumes no legal responsibility for the information contained in this map.

Map Scale
1 inch = 133 feet
8/15/2023