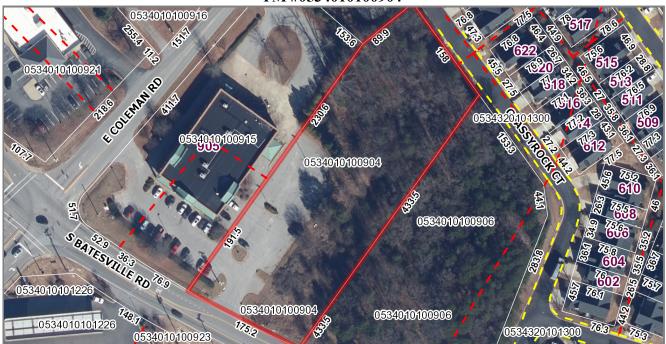

## TM #0534010100904

| NE      |
|---------|
|         |
|         |
|         |
| 0,000   |
| 0,000   |
| 320.56  |
| 23/2022 |
|         |
|         |
|         |
|         |
|         |
| 3       |

Disclaimer: This Map is not a LAND SURVEY and is for reference purposes only. Data contained in this map are prepared for the inventory of Real Property found within this jurisdiction, and are compilied from recorded deeds, plats, and other public records. Users of this map are hereby notified aforementioned public primary information sources should be consulted for verification of the information contained in this map. Greenville County assumes no legal responsibility for the information contained in this map.

Map Scale
1 inch = 133 feet
8/15/2023