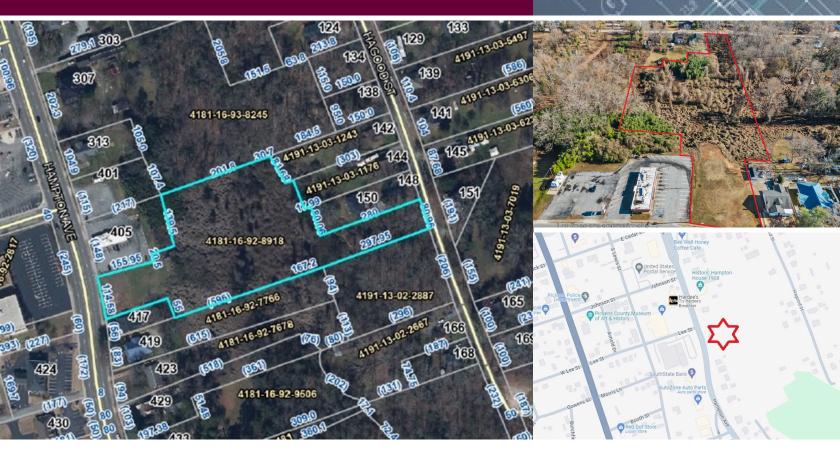

## VACANT LAND/HAMPTON AVE.

HAMPTON AVE., PICKENS, SC 29671

## LAND LEASE

Excellent location for new development in Pickens, SC.

±3.77 Acres available for land lease with 114.5' road frontage.

Approx. 15,000 CPD pass through this location daily.

- ± 3.77 Acres vacant land available for lease
- ±114.58' Road Frontage
- \$3,000 per month plus taxes
- 2023 Taxes Annual \$2,977.01
- Zoned CBD Central Business District
- Tax Map #4181-16-92-8918 / Pickens County