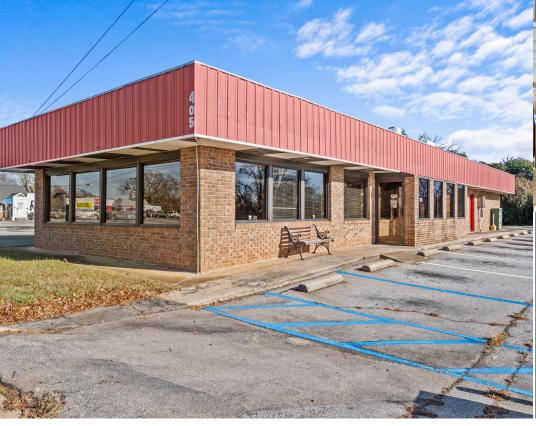

## Retail Space for Lease

Excellent space centrally located in Pickens, SC.

Approximately 15,000 CPD pass through daily.

±3.77 Acres of vacant land available adjacent to the property.

- ±2400 SF brick building available for Lease.
- \$3,500/mo plus NNN (\$4.75/SF)
- · Approx. 1-Acre with additional acreage avail.
- · 30 parking spaces plus overflow
- Approx. 15,000 CPD
- · Zoned CBD Central Business District
- It is currently operating as a restaurant with a drive-thru which was established in 1988.
- Landlord prefers not to lease as a restaurant
- Within City Limits
- Tax Map #4181-16-93-5081 Pickens Co.