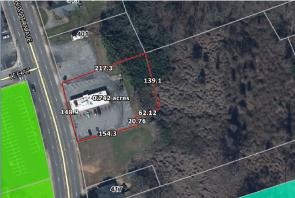

## Retail Space for Lease

Excellent space centrally located in Pickens, SC.

Approximately 15,000 CPD pass through daily.

±3.77 Acres of vacant land available adjacent to the property.

- ±2400 SF brick building available for Lease.
- \$3,500/mo plus NNN (\$4.75/SF)
- · Approx. 1-Acre with additional acreage avail.
- · 30 parking spaces plus overflow
- Approx. 15,000 CPD
- · Zoned CBD Central Business District
- It is currently operating as a restaurant with a drive-thru which was established in 1988.
- Landlord prefers not to lease as a restaurant
- Within City Limits
- Tax Map #4181-16-93-5081 Pickens Co.