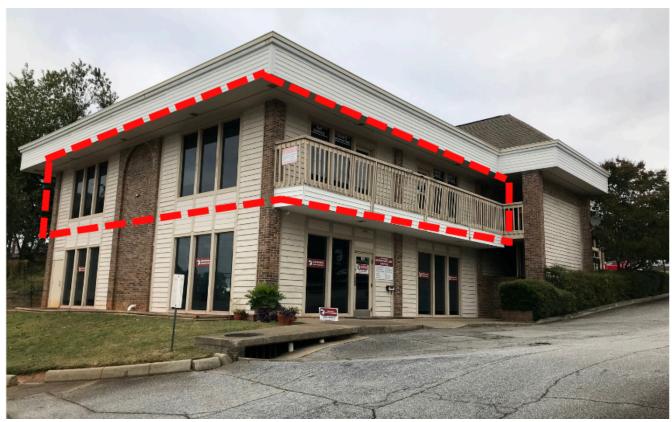

## 26 Orchard Park Drive Suite B ~ Greenville, SC 29607

## For Lease \$2000 /month modified gross

- +/- 1650 SF with front and back access
- \$2000/ month modified gross, Landlord pays NNN
- Ample parking during daytime hours
- Available for immediate occupancy
- Zoning C-2 City of Greenville
- Tax Map # 0543030105602
- Upper level overlooking skyline of Greenville
- 3 Offices plus Executive office w/ private restroom
- · Reception area with large conference room