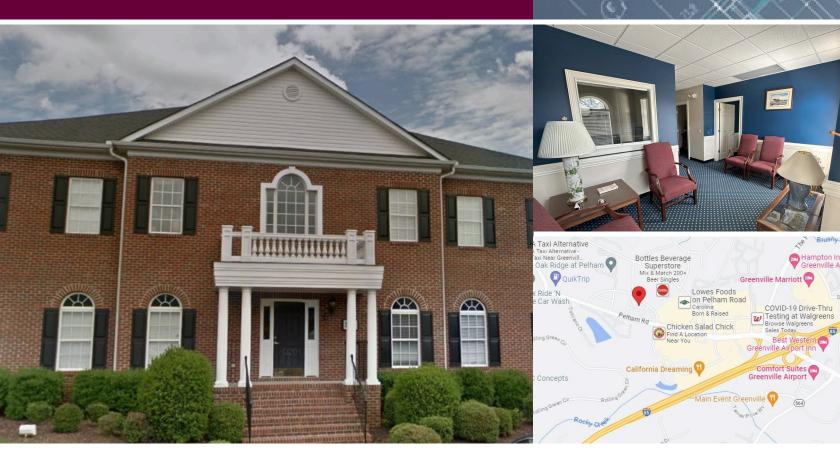

## **Office Space**

3523 Pelham Rd - Suite B, Greenville, SC 29615

## Located in the East Park at Pelham Office Park Less than one mile from I-85 & Pelham Intersection

- · ±1850 RSF Fully Furnished
- · \$1,925 (\$12.49/SF) Base Rent Plus NNN \$650 (\$4.22/SF)
- · 5 Private Offices, Break Room, Conference Room, Reception Area with Receptionist Office
- · Hallway restrooms