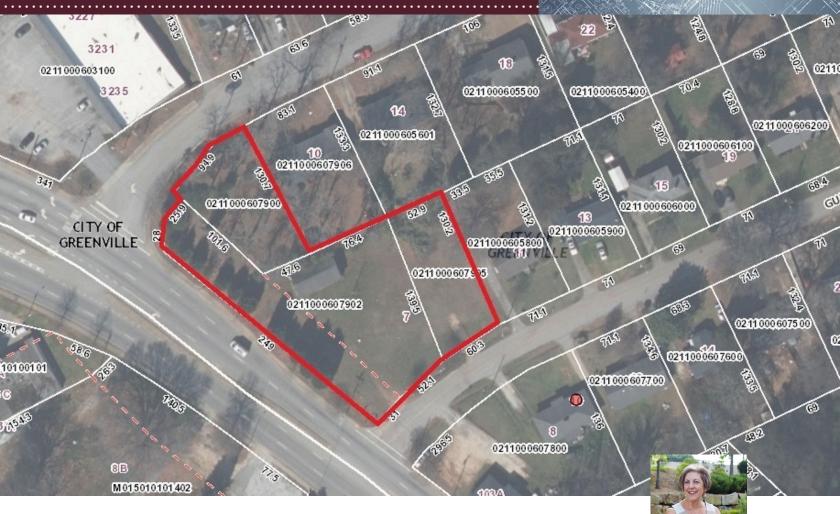

## Land Available on Mauldin Rd

Mauldin Rd -7 Gurley Ave | Greenville, SC 29605

For Sale \$799,999

The property is located on Mauldin Rd and 7 Gurley Avenue with easy access to Interstate I-85, Augusta Street Shops and Downtown Greenville.

- 0.925± Acre Level topography
- Zoned R-6 Surrounded by Commercial Properties
- Located between two major intersections
- 253± Feet of road frontage on Mauldin Rd
- Tax Maps: #0211000607902, #021100607905 & #0211000607900
- 2021 Taxes \$2,746.62
- Traffic Count Augusta St: 20,600 VPD (GCGIS)
- Traffic Count S Pleasantburg Dr: 21,100 VPD (GCGIS)