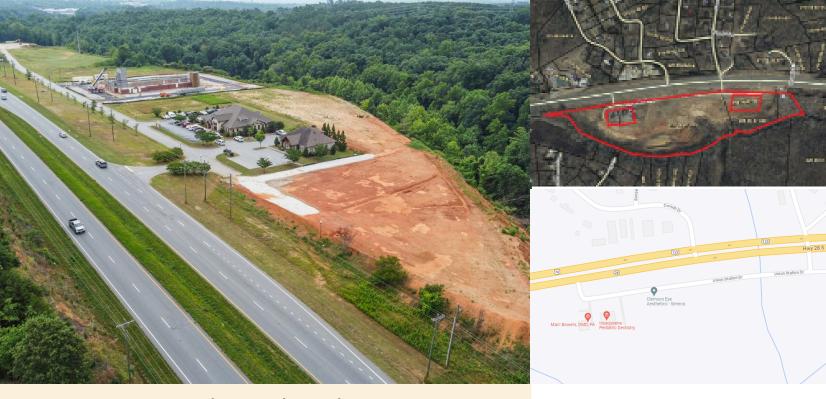

## **Union Station Drive**

Located 3.5 miles from Clemson University, near Lake Keowee and Lake Hartwell.

- 24± Acres Available / negotiable for divided tracts
- Oconee County
- · Land use: commercial
- Current Businesses include medical
- · Water, sewer and power are available on site
- 2,010± frontage on Hwy 123/Clemson Blvd
- Traffic Count 21,400 CPD