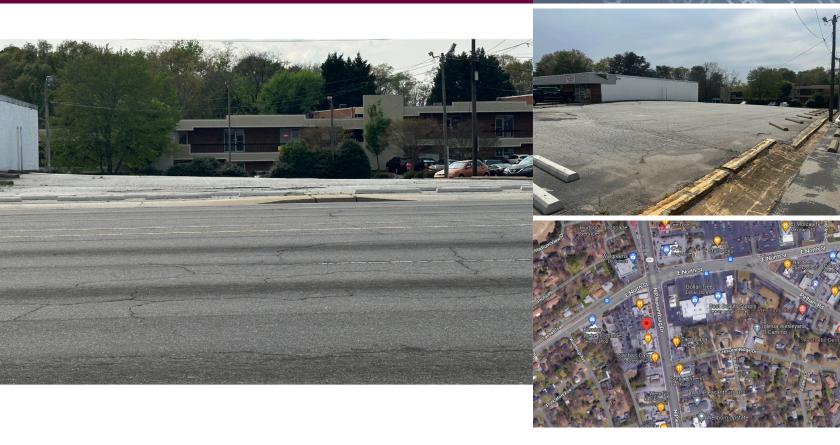

## For Sale or Land Lease

One of the last remaining lots on N. Pleasantburg available for sale or lease.

Prime location for retail or other business.

- · Sale or Land Lease available
- \$500,000 or \$3000/mo NNN
- Located on Greenville's busiest highway at 47,900 CPD
- TM# 0280000200203 & TM # 0280000200201
- 1 min. to I-385 and 7 min. to I-85
- Excellent location
- Asphalt paved
- +/- .25 acres C-3 Zoning
- · Link to more information