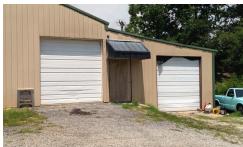

## For Lease \$8.50/SF MG

- ±5,000 SF Approx 1.34 AC
- \$8.50/SF plus taxes approx. \$3.30/SF
- 3 Drive-In Roll up Doors
- · 2 Offices, Showroom and 2 Service Areas
- Unzoned and Currently operating as a Billiards Business
- Greenville County
- Tax Map #0515000101800