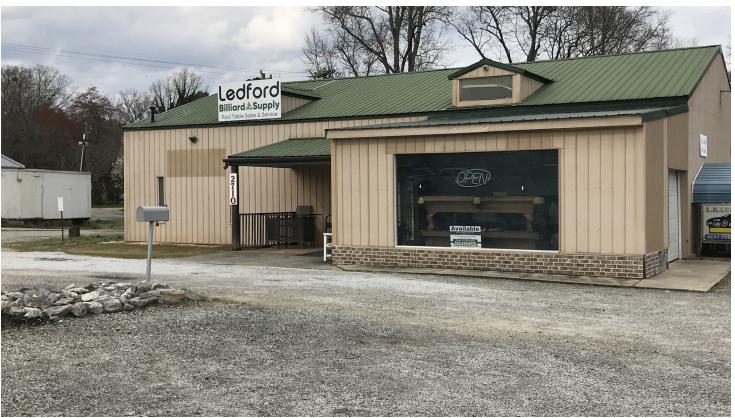

## Free-Standing Building 2710 Geer Hwy | Marietta SC, 29661

## For Lease \$8.50/SF MG

- ±5,000 SF Approx 1.34 AC
- \$8.50/SF plus taxes approx. \$3.30/SF
- 3 Drive-In Roll up Doors
- · 2 Offices, Showroom and 2 Service Areas
- Unzoned and Currently operating as a Billiards Business
- Greenville County
- Tax Map #0515000101800