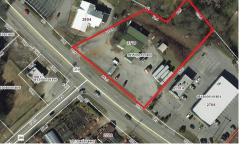

## Free-Standing Building 2710 Geer Hwy | Marietta SC, 29661

## For Lease \$8.50/SF MG

- ±5,000 SF Approx 1.34 AC
- \$8.50/SF plus taxes approx. \$3.30/SF
- 3 Drive-In Roll up Doors
- · 2 Offices, Showroom and 2 Service Areas
- Unzoned and Currently operating as a Billiards Business
- Greenville County
- Tax Map #0515000101800