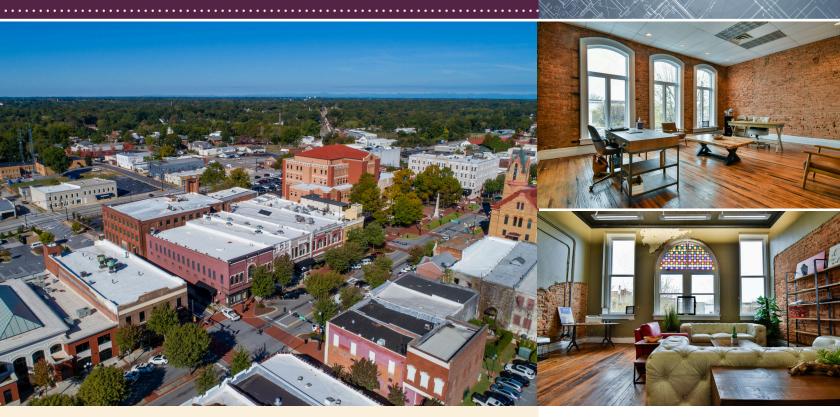

## Unique Downtown Office Space Available 210 S Main St | Anderson SC 29624

## For Lease: \$12/SF Modified Gross

Located in Downtown Anderson next to the highly visible and recognized Historical Sullivan Building

- Located on the 2nd Level overlooking historic Main St
- Across from new construction of Hilton Home2 Suites (South Main/East Market Streets)
- Approx 7,125 SF of incredibly renovated office space
- Built in 1890s and full of character
- 3 large suites, 6 private offices, reception area, conference room and break area.
- Lease Rate \$12.00/SF Modified Gross (Landlord pays taxes & insurance)
- Tax Map #1233027009 Zoned CBD