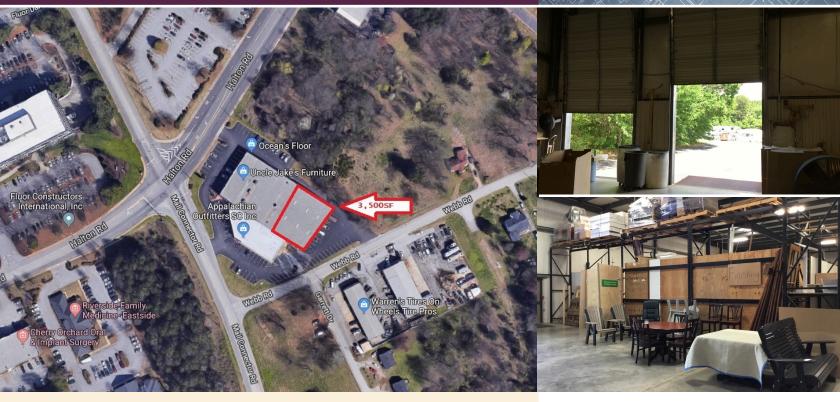

## Warehouse Space 179 Halton Rd | Greenville, SC 29615

## Warehouse space conveniently located on Halton Rd and the Mall Connector Rd

- 3,500± SF Secured area
- Zoned C-2
- Private entrance
- Roll-up door and Drive-up dock access
- · Ceiling height 20-25 feet
- · Space behind existing business
- Additional 1,500± SF available
- Centrally located and easy access to I-385 and I-85