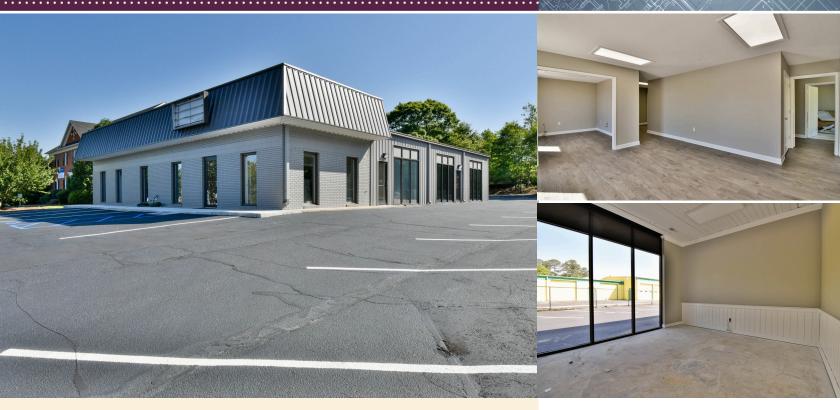

## Office Space Available

887 NE Main St | Simpsonville, SC 29681

## For Lease \$9.00/SF NNN

Great location with 104' front feet facing NE Main - Simpsonville 1 mile from I-385 with 23,000 CPD

- ±4,800 SF with Reception Area, Conference Room and 14-16 private offices
- \$9.00/SF Plus NNN (\$3.00/SF)
- Just Renovated with
  - New HVAC system
  - Fresh Paint, New Flooring
  - Landscaping
  - Parking Lot Resurfaced
- Tax #0303000100413,
- Zoning BG Business General