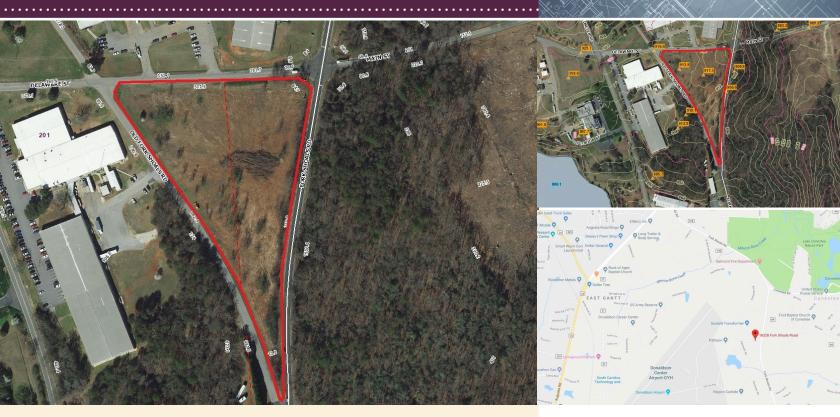

## Land Near Donaldson Center 18328 Forks Shoals Road | Greenville, SC 29605

## Price Reduced! \$389,000

Property is centrally located near the rear entrance to Donaldson Center, 3± miles from the Southern Connector and 3.5± miles from I-85.

- Tax Map #0410000101000
- 5.3± Acres
- Level Topography
- Road frontage on all side of the property
  - 720± feet on Fork Shoals Road
  - 510± feet on Delaware Street
  - 860± feet on Old Fork Shoals Road.
- Zoned S-1
- Taxes \$1,239.33/2018
- All utilities available