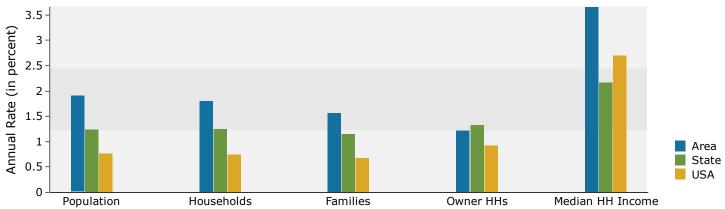

905 Old Airport Rd, Greenville, South Carolina, 29607 2 905 Old Airport Rd, Greenville, South Carolina, 29607 Ring: 1 mile radius

Prepared by Esri Latitude: 34.84657 Longitude: -82.33740

| Summary                                                                                                                                        | Cen                                                                             | sus 2010                                                                                       |                                                                          | 2019                                                                                    |                                                                     | 20                                                      |
|------------------------------------------------------------------------------------------------------------------------------------------------|---------------------------------------------------------------------------------|------------------------------------------------------------------------------------------------|--------------------------------------------------------------------------|-----------------------------------------------------------------------------------------|---------------------------------------------------------------------|---------------------------------------------------------|
| Population                                                                                                                                     |                                                                                 | 3,445                                                                                          |                                                                          | 4,250                                                                                   |                                                                     | 4,6                                                     |
| Households                                                                                                                                     |                                                                                 | 2,038                                                                                          |                                                                          | 2,504                                                                                   |                                                                     | 2,7                                                     |
| Families                                                                                                                                       |                                                                                 | 649                                                                                            |                                                                          | 767                                                                                     |                                                                     | 8                                                       |
| Average Household Size                                                                                                                         |                                                                                 | 1.69                                                                                           |                                                                          | 1.70                                                                                    |                                                                     | 1                                                       |
| Owner Occupied Housing Units                                                                                                                   |                                                                                 | 66                                                                                             |                                                                          | 64                                                                                      |                                                                     |                                                         |
| Renter Occupied Housing Units                                                                                                                  |                                                                                 | 1,972                                                                                          |                                                                          | 2,440                                                                                   |                                                                     | 2,6                                                     |
| Median Age                                                                                                                                     |                                                                                 | 29.2                                                                                           |                                                                          | 31.2                                                                                    |                                                                     | 3                                                       |
| Trends: 2019 - 2024 Annual Rate                                                                                                                |                                                                                 | Area                                                                                           |                                                                          | State                                                                                   |                                                                     | Natio                                                   |
| Population                                                                                                                                     |                                                                                 | 1.90%                                                                                          |                                                                          | 1.24%                                                                                   |                                                                     | 0.7                                                     |
| Households                                                                                                                                     |                                                                                 | 1.81%                                                                                          |                                                                          | 1.25%                                                                                   |                                                                     | 0.7                                                     |
| Families                                                                                                                                       |                                                                                 | 1.57%                                                                                          |                                                                          | 1.15%                                                                                   |                                                                     | 0.68                                                    |
| Owner HHs                                                                                                                                      |                                                                                 | 1.22%                                                                                          |                                                                          | 1.32%                                                                                   |                                                                     | 0.9                                                     |
| Median Household Income                                                                                                                        |                                                                                 | 3.66%                                                                                          |                                                                          | 2.17%                                                                                   |                                                                     | 2.70                                                    |
|                                                                                                                                                |                                                                                 |                                                                                                | 20                                                                       | 19                                                                                      | 20                                                                  | 24                                                      |
| Households by Income                                                                                                                           |                                                                                 |                                                                                                | Number                                                                   | Percent                                                                                 | Number                                                              | Perce                                                   |
| <\$15,000                                                                                                                                      |                                                                                 |                                                                                                | 207                                                                      | 8.3%                                                                                    | 161                                                                 | 5.9                                                     |
| \$15,000 - \$24,999                                                                                                                            |                                                                                 |                                                                                                | 221                                                                      | 8.8%                                                                                    | 182                                                                 | 6.6                                                     |
| \$25,000 - \$34,999                                                                                                                            |                                                                                 |                                                                                                | 392                                                                      | 15.7%                                                                                   | 346                                                                 | 12.                                                     |
| \$35,000 - \$49,999                                                                                                                            |                                                                                 |                                                                                                | 479                                                                      | 19.1%                                                                                   | 462                                                                 | 16.9                                                    |
| \$50,000 - \$74,999                                                                                                                            |                                                                                 |                                                                                                | 462                                                                      | 18.5%                                                                                   | 554                                                                 | 20.2                                                    |
| \$75,000 - \$99,999                                                                                                                            |                                                                                 |                                                                                                | 259                                                                      | 10.3%                                                                                   | 332                                                                 | 12.                                                     |
| \$100,000 - \$149,999                                                                                                                          |                                                                                 |                                                                                                | 420                                                                      | 16.8%                                                                                   | 610                                                                 | 22.3                                                    |
| \$150,000 - \$199,999                                                                                                                          |                                                                                 |                                                                                                | 24                                                                       | 1.0%                                                                                    | 36                                                                  | 1.3                                                     |
| \$200,000+                                                                                                                                     |                                                                                 |                                                                                                | 41                                                                       | 1.6%                                                                                    | 55                                                                  | 2.0                                                     |
|                                                                                                                                                |                                                                                 |                                                                                                |                                                                          |                                                                                         |                                                                     |                                                         |
| Median Household Income                                                                                                                        |                                                                                 |                                                                                                | \$48,023                                                                 |                                                                                         | \$57,487                                                            |                                                         |
| Average Household Income                                                                                                                       |                                                                                 |                                                                                                | \$62,334                                                                 |                                                                                         | \$73,354                                                            |                                                         |
| Per Capita Income                                                                                                                              |                                                                                 |                                                                                                | \$36,731                                                                 |                                                                                         | \$43,032                                                            |                                                         |
|                                                                                                                                                | Census 20                                                                       | 10                                                                                             | 20                                                                       | 19                                                                                      | 20                                                                  | 24                                                      |
| Population by Age                                                                                                                              | Number                                                                          | Percent                                                                                        | Number                                                                   | Percent                                                                                 | Number                                                              | Perc                                                    |
| 0 - 4                                                                                                                                          | 178                                                                             | 5.2%                                                                                           | 211                                                                      | 5.0%                                                                                    | 240                                                                 | 5.:                                                     |
| 5 - 9                                                                                                                                          | 105                                                                             | 3.0%                                                                                           | 155                                                                      | 3.6%                                                                                    | 169                                                                 | 3.6                                                     |
| 10 - 14                                                                                                                                        | 111                                                                             | 3.2%                                                                                           | 148                                                                      | 3.5%                                                                                    | 167                                                                 | 3.0                                                     |
| 15 - 19                                                                                                                                        | 133                                                                             | 3.9%                                                                                           | 161                                                                      | 3.8%                                                                                    | 188                                                                 | 4.0                                                     |
| 20 - 24                                                                                                                                        | 630                                                                             | 18.3%                                                                                          | 583                                                                      | 13.7%                                                                                   | 662                                                                 | 14.2                                                    |
| 25 - 34                                                                                                                                        | 1,022                                                                           | 29.7%                                                                                          | 1,266                                                                    | 29.8%                                                                                   | 1,262                                                               | 27.                                                     |
| 35 - 44                                                                                                                                        | 424                                                                             | 12.3%                                                                                          | 607                                                                      | 14.3%                                                                                   | 690                                                                 | 14.8                                                    |
| 45 - 54                                                                                                                                        | 358                                                                             | 10.4%                                                                                          | 428                                                                      | 10.1%                                                                                   | 483                                                                 | 10.                                                     |
| FF 64                                                                                                                                          | 242                                                                             | 7.0%                                                                                           | 220                                                                      | 7.5%                                                                                    | 367                                                                 | 7.                                                      |
| 55 - 6 <del>4</del>                                                                                                                            | 272                                                                             | 7.0 /0                                                                                         | 320                                                                      |                                                                                         |                                                                     | 4.                                                      |
| 55 - 64<br>65 - 74                                                                                                                             |                                                                                 |                                                                                                | 320<br>186                                                               |                                                                                         | 210                                                                 | 4                                                       |
| 65 - 74                                                                                                                                        | 108                                                                             | 3.1%                                                                                           | 186                                                                      | 4.4%                                                                                    | 210<br>129                                                          |                                                         |
| 65 - 74<br>75 - 84                                                                                                                             | 108<br>69                                                                       | 3.1%<br>2.0%                                                                                   | 186<br>97                                                                | 4.4%<br>2.3%                                                                            | 129                                                                 | 2.8                                                     |
| 65 - 74                                                                                                                                        | 108<br>69<br>65                                                                 | 3.1%<br>2.0%<br>1.9%                                                                           | 186<br>97<br>88                                                          | 4.4%<br>2.3%<br>2.1%                                                                    | 129<br>103                                                          | 2.8<br>2.2                                              |
| 65 - 74<br>75 - 84<br>85+                                                                                                                      | 108<br>69<br>65<br><b>Census 20</b>                                             | 3.1%<br>2.0%<br>1.9%                                                                           | 186<br>97<br>88<br><b>20</b>                                             | 4.4%<br>2.3%<br>2.1%                                                                    | 129<br>103<br><b>20</b>                                             | 2.5<br>2.5<br><b>24</b>                                 |
| 65 - 74<br>75 - 84<br>85+<br>Race and Ethnicity                                                                                                | 108<br>69<br>65<br><b>Census 20</b><br>Number                                   | 3.1%<br>2.0%<br>1.9%<br><b>10</b><br>Percent                                                   | 186<br>97<br>88<br><b>20</b><br>Number                                   | 4.4%<br>2.3%<br>2.1%<br><b>19</b><br>Percent                                            | 129<br>103<br><b>20</b><br>Number                                   | 2.2<br>2.2<br>2 <b>24</b><br>Perce                      |
| 65 - 74<br>75 - 84<br>85+<br><b>Race and Ethnicity</b><br>White Alone                                                                          | 108<br>69<br>65<br><b>Census 20</b><br>Number<br>2,385                          | 3.1%<br>2.0%<br>1.9%<br><b>10</b><br>Percent<br>69.2%                                          | 186<br>97<br>88<br><b>20</b><br>Number<br>2,878                          | 4.4%<br>2.3%<br>2.1%<br><b>19</b><br>Percent<br>67.7%                                   | 129<br>103<br><b>20</b><br>Number<br>3,111                          | 2.8<br>2.2<br><b>24</b><br>Perc<br>66.6                 |
| 65 - 74<br>75 - 84<br>85+<br>Race and Ethnicity<br>White Alone<br>Black Alone                                                                  | 108<br>69<br>65<br><b>Census 20</b><br>Number<br>2,385<br>711                   | 3.1%<br>2.0%<br>1.9%<br><b>10</b><br>Percent<br>69.2%<br>20.6%                                 | 186<br>97<br>88<br><b>20</b><br>Number<br>2,878<br>849                   | 4.4%<br>2.3%<br>2.1%<br><b>19</b><br>Percent<br>67.7%<br>20.0%                          | 129<br>103<br><b>20</b><br>Number<br>3,111<br>915                   | 2.8<br>2.7<br><b>24</b><br>Perc<br>66.0                 |
| 65 - 74 75 - 84 85+  Race and Ethnicity White Alone Black Alone American Indian Alone                                                          | 108<br>69<br>65<br><b>Census 20</b><br>Number<br>2,385<br>711<br>11             | 3.1%<br>2.0%<br>1.9%<br><b>10</b><br>Percent<br>69.2%<br>20.6%<br>0.3%                         | 186<br>97<br>88<br><b>20</b><br>Number<br>2,878<br>849<br>13             | 4.4%<br>2.3%<br>2.1%<br><b>19</b><br>Percent<br>67.7%<br>20.0%<br>0.3%                  | 129<br>103<br><b>20</b><br>Number<br>3,111<br>915<br>14             | 2.8<br>2.2<br>Perco<br>66.6<br>19.6                     |
| 65 - 74 75 - 84 85+  Race and Ethnicity White Alone Black Alone American Indian Alone Asian Alone                                              | 108<br>69<br>65<br><b>Census 20</b><br>Number<br>2,385<br>711<br>11             | 3.1%<br>2.0%<br>1.9%<br><b>10</b><br>Percent<br>69.2%<br>20.6%<br>0.3%<br>3.7%                 | 186<br>97<br>88<br><b>20</b><br>Number<br>2,878<br>849<br>13             | 4.4%<br>2.3%<br>2.1%<br>19<br>Percent<br>67.7%<br>20.0%<br>0.3%<br>4.5%                 | 129<br>103<br><b>20</b><br>Number<br>3,111<br>915<br>14<br>239      | 2.8<br>2.3<br><b>224</b><br>Perc<br>66.0<br>19.0<br>0.3 |
| 65 - 74 75 - 84 85+  Race and Ethnicity White Alone Black Alone American Indian Alone Asian Alone Pacific Islander Alone                       | 108<br>69<br>65<br><b>Census 20</b><br>Number<br>2,385<br>711<br>11<br>126      | 3.1%<br>2.0%<br>1.9%<br><b>10</b><br>Percent<br>69.2%<br>20.6%<br>0.3%<br>3.7%<br>0.0%         | 186<br>97<br>88<br><b>20</b><br>Number<br>2,878<br>849<br>13<br>192<br>2 | 4.4%<br>2.3%<br>2.1%<br>19<br>Percent<br>67.7%<br>20.0%<br>0.3%<br>4.5%<br>0.0%         | 129<br>103<br><b>20</b><br>Number<br>3,111<br>915<br>14<br>239<br>3 | 2.8<br>2.7<br>Percc<br>66.0<br>19.0<br>5.1              |
| 65 - 74 75 - 84 85+  Race and Ethnicity White Alone Black Alone American Indian Alone Asian Alone Pacific Islander Alone Some Other Race Alone | 108<br>69<br>65<br><b>Census 20</b><br>Number<br>2,385<br>711<br>11<br>126<br>1 | 3.1%<br>2.0%<br>1.9%<br><b>10</b><br>Percent<br>69.2%<br>20.6%<br>0.3%<br>3.7%<br>0.0%<br>3.4% | 186<br>97<br>88<br><b>20</b><br>Number<br>2,878<br>849<br>13<br>192<br>2 | 4.4%<br>2.3%<br>2.1%<br>19<br>Percent<br>67.7%<br>20.0%<br>0.3%<br>4.5%<br>0.0%<br>4.1% | 129<br>103<br><b>20</b><br>Number<br>3,111<br>915<br>14<br>239<br>3 | 2.6<br>2.2<br>2.2<br>24<br>Perc<br>66.0<br>19.0<br>5.   |
| 65 - 74 75 - 84 85+  Race and Ethnicity White Alone Black Alone American Indian Alone Asian Alone Pacific Islander Alone                       | 108<br>69<br>65<br><b>Census 20</b><br>Number<br>2,385<br>711<br>11<br>126      | 3.1%<br>2.0%<br>1.9%<br><b>10</b><br>Percent<br>69.2%<br>20.6%<br>0.3%<br>3.7%<br>0.0%         | 186<br>97<br>88<br><b>20</b><br>Number<br>2,878<br>849<br>13<br>192<br>2 | 4.4%<br>2.3%<br>2.1%<br>19<br>Percent<br>67.7%<br>20.0%<br>0.3%<br>4.5%<br>0.0%         | 129<br>103<br><b>20</b><br>Number<br>3,111<br>915<br>14<br>239<br>3 | 2.8<br>2.2<br><b>24</b><br>Perc<br>66.6                 |

### Population by Age