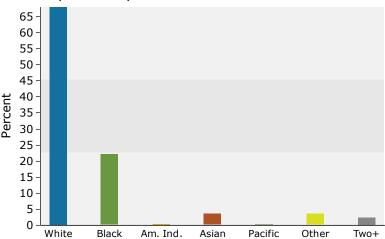

### 2019 Population by Race

2019 Percent Hispanic Origin: 10.0%

Source: U.S. Census Bureau, Census 2010 Summary File 1. Esri forecasts for 2019 and 2024.

© 2020 Esri Page 2 of 6

905 Old Airport Rd, Greenville, South Carolina, 29607 2 905 Old Airport Rd, Greenville, South Carolina, 29607 Ring: 3 mile radius

905 Old Airport Rd, Greenville, South Carolina, 29607 2 905 Old Airport Rd, Greenville, South Carolina, 29607 Ring: 1 mile radius

Prepared by Esri Latitude: 34.84657 Longitude: -82.33740

| Summary                                                                                                                                        | Cen                                                                             | sus 2010                                                                                       |                                                                          | 2019                                                                                    |                                                                     | 20                                                      |
|------------------------------------------------------------------------------------------------------------------------------------------------|---------------------------------------------------------------------------------|------------------------------------------------------------------------------------------------|--------------------------------------------------------------------------|-----------------------------------------------------------------------------------------|---------------------------------------------------------------------|---------------------------------------------------------|
| Population                                                                                                                                     |                                                                                 | 3,445                                                                                          |                                                                          | 4,250                                                                                   |                                                                     | 4,6                                                     |
| Households                                                                                                                                     |                                                                                 | 2,038                                                                                          |                                                                          | 2,504                                                                                   |                                                                     | 2,7                                                     |
| Families                                                                                                                                       |                                                                                 | 649                                                                                            |                                                                          | 767                                                                                     |                                                                     | 8                                                       |
| Average Household Size                                                                                                                         |                                                                                 | 1.69                                                                                           |                                                                          | 1.70                                                                                    |                                                                     | 1                                                       |
| Owner Occupied Housing Units                                                                                                                   |                                                                                 | 66                                                                                             |                                                                          | 64                                                                                      |                                                                     |                                                         |
| Renter Occupied Housing Units                                                                                                                  |                                                                                 | 1,972                                                                                          |                                                                          | 2,440                                                                                   |                                                                     | 2,6                                                     |
| Median Age                                                                                                                                     |                                                                                 | 29.2                                                                                           |                                                                          | 31.2                                                                                    |                                                                     | 3                                                       |
| Trends: 2019 - 2024 Annual Rate                                                                                                                |                                                                                 | Area                                                                                           |                                                                          | State                                                                                   |                                                                     | Natio                                                   |
| Population                                                                                                                                     |                                                                                 | 1.90%                                                                                          |                                                                          | 1.24%                                                                                   |                                                                     | 0.7                                                     |
| Households                                                                                                                                     |                                                                                 | 1.81%                                                                                          |                                                                          | 1.25%                                                                                   |                                                                     | 0.7                                                     |
| Families                                                                                                                                       |                                                                                 | 1.57%                                                                                          |                                                                          | 1.15%                                                                                   |                                                                     | 0.68                                                    |
| Owner HHs                                                                                                                                      |                                                                                 | 1.22%                                                                                          |                                                                          | 1.32%                                                                                   |                                                                     | 0.9                                                     |
| Median Household Income                                                                                                                        |                                                                                 | 3.66%                                                                                          |                                                                          | 2.17%                                                                                   |                                                                     | 2.70                                                    |
|                                                                                                                                                |                                                                                 |                                                                                                | 20                                                                       | 19                                                                                      | 20                                                                  | 24                                                      |
| Households by Income                                                                                                                           |                                                                                 |                                                                                                | Number                                                                   | Percent                                                                                 | Number                                                              | Perce                                                   |
| <\$15,000                                                                                                                                      |                                                                                 |                                                                                                | 207                                                                      | 8.3%                                                                                    | 161                                                                 | 5.9                                                     |
| \$15,000 - \$24,999                                                                                                                            |                                                                                 |                                                                                                | 221                                                                      | 8.8%                                                                                    | 182                                                                 | 6.6                                                     |
| \$25,000 - \$34,999                                                                                                                            |                                                                                 |                                                                                                | 392                                                                      | 15.7%                                                                                   | 346                                                                 | 12.                                                     |
| \$35,000 - \$49,999                                                                                                                            |                                                                                 |                                                                                                | 479                                                                      | 19.1%                                                                                   | 462                                                                 | 16.9                                                    |
| \$50,000 - \$74,999                                                                                                                            |                                                                                 |                                                                                                | 462                                                                      | 18.5%                                                                                   | 554                                                                 | 20.2                                                    |
| \$75,000 - \$99,999                                                                                                                            |                                                                                 |                                                                                                | 259                                                                      | 10.3%                                                                                   | 332                                                                 | 12.                                                     |
| \$100,000 - \$149,999                                                                                                                          |                                                                                 |                                                                                                | 420                                                                      | 16.8%                                                                                   | 610                                                                 | 22.3                                                    |
| \$150,000 - \$199,999                                                                                                                          |                                                                                 |                                                                                                | 24                                                                       | 1.0%                                                                                    | 36                                                                  | 1.3                                                     |
| \$200,000+                                                                                                                                     |                                                                                 |                                                                                                | 41                                                                       | 1.6%                                                                                    | 55                                                                  | 2.0                                                     |
|                                                                                                                                                |                                                                                 |                                                                                                |                                                                          |                                                                                         |                                                                     |                                                         |
| Median Household Income                                                                                                                        |                                                                                 |                                                                                                | \$48,023                                                                 |                                                                                         | \$57,487                                                            |                                                         |
| Average Household Income                                                                                                                       |                                                                                 |                                                                                                | \$62,334                                                                 |                                                                                         | \$73,354                                                            |                                                         |
| Per Capita Income                                                                                                                              |                                                                                 |                                                                                                | \$36,731                                                                 |                                                                                         | \$43,032                                                            |                                                         |
|                                                                                                                                                | Census 20                                                                       | 10                                                                                             | 20                                                                       | 19                                                                                      | 20                                                                  | 24                                                      |
| Population by Age                                                                                                                              | Number                                                                          | Percent                                                                                        | Number                                                                   | Percent                                                                                 | Number                                                              | Perc                                                    |
| 0 - 4                                                                                                                                          | 178                                                                             | 5.2%                                                                                           | 211                                                                      | 5.0%                                                                                    | 240                                                                 | 5.:                                                     |
| 5 - 9                                                                                                                                          | 105                                                                             | 3.0%                                                                                           | 155                                                                      | 3.6%                                                                                    | 169                                                                 | 3.6                                                     |
| 10 - 14                                                                                                                                        | 111                                                                             | 3.2%                                                                                           | 148                                                                      | 3.5%                                                                                    | 167                                                                 | 3.0                                                     |
| 15 - 19                                                                                                                                        | 133                                                                             | 3.9%                                                                                           | 161                                                                      | 3.8%                                                                                    | 188                                                                 | 4.0                                                     |
| 20 - 24                                                                                                                                        | 630                                                                             | 18.3%                                                                                          | 583                                                                      | 13.7%                                                                                   | 662                                                                 | 14.2                                                    |
| 25 - 34                                                                                                                                        | 1,022                                                                           | 29.7%                                                                                          | 1,266                                                                    | 29.8%                                                                                   | 1,262                                                               | 27.                                                     |
| 35 - 44                                                                                                                                        | 424                                                                             | 12.3%                                                                                          | 607                                                                      | 14.3%                                                                                   | 690                                                                 | 14.8                                                    |
| 45 - 54                                                                                                                                        | 358                                                                             | 10.4%                                                                                          | 428                                                                      | 10.1%                                                                                   | 483                                                                 | 10.                                                     |
| FF 64                                                                                                                                          | 242                                                                             | 7.0%                                                                                           | 220                                                                      | 7.5%                                                                                    | 367                                                                 | 7.                                                      |
| 55 - 6 <del>4</del>                                                                                                                            | 272                                                                             | 7.0 /0                                                                                         | 320                                                                      |                                                                                         |                                                                     | 4.                                                      |
| 55 - 64<br>65 - 74                                                                                                                             |                                                                                 |                                                                                                | 320<br>186                                                               |                                                                                         | 210                                                                 | 4                                                       |
| 65 - 74                                                                                                                                        | 108                                                                             | 3.1%                                                                                           | 186                                                                      | 4.4%                                                                                    | 210<br>129                                                          |                                                         |
| 65 - 74<br>75 - 84                                                                                                                             | 108<br>69                                                                       | 3.1%<br>2.0%                                                                                   | 186<br>97                                                                | 4.4%<br>2.3%                                                                            | 129                                                                 | 2.8                                                     |
| 65 - 74                                                                                                                                        | 108<br>69<br>65                                                                 | 3.1%<br>2.0%<br>1.9%                                                                           | 186<br>97<br>88                                                          | 4.4%<br>2.3%<br>2.1%                                                                    | 129<br>103                                                          | 2.8<br>2.2                                              |
| 65 - 74<br>75 - 84<br>85+                                                                                                                      | 108<br>69<br>65<br><b>Census 20</b>                                             | 3.1%<br>2.0%<br>1.9%                                                                           | 186<br>97<br>88<br><b>20</b>                                             | 4.4%<br>2.3%<br>2.1%                                                                    | 129<br>103<br><b>20</b>                                             | 2.5<br>2.5<br><b>24</b>                                 |
| 65 - 74<br>75 - 84<br>85+<br>Race and Ethnicity                                                                                                | 108<br>69<br>65<br><b>Census 20</b><br>Number                                   | 3.1%<br>2.0%<br>1.9%<br><b>10</b><br>Percent                                                   | 186<br>97<br>88<br><b>20</b><br>Number                                   | 4.4%<br>2.3%<br>2.1%<br><b>19</b><br>Percent                                            | 129<br>103<br><b>20</b><br>Number                                   | 2.2<br>2.2<br>2 <b>24</b><br>Perce                      |
| 65 - 74<br>75 - 84<br>85+<br><b>Race and Ethnicity</b><br>White Alone                                                                          | 108<br>69<br>65<br><b>Census 20</b><br>Number<br>2,385                          | 3.1%<br>2.0%<br>1.9%<br><b>10</b><br>Percent<br>69.2%                                          | 186<br>97<br>88<br><b>20</b><br>Number<br>2,878                          | 4.4%<br>2.3%<br>2.1%<br><b>19</b><br>Percent<br>67.7%                                   | 129<br>103<br><b>20</b><br>Number<br>3,111                          | 2.8<br>2.2<br><b>24</b><br>Perc<br>66.6                 |
| 65 - 74<br>75 - 84<br>85+<br>Race and Ethnicity<br>White Alone<br>Black Alone                                                                  | 108<br>69<br>65<br><b>Census 20</b><br>Number<br>2,385<br>711                   | 3.1%<br>2.0%<br>1.9%<br><b>10</b><br>Percent<br>69.2%<br>20.6%                                 | 186<br>97<br>88<br><b>20</b><br>Number<br>2,878<br>849                   | 4.4%<br>2.3%<br>2.1%<br><b>19</b><br>Percent<br>67.7%<br>20.0%                          | 129<br>103<br><b>20</b><br>Number<br>3,111<br>915                   | 2.8<br>2.7<br><b>24</b><br>Perc<br>66.0                 |
| 65 - 74 75 - 84 85+  Race and Ethnicity White Alone Black Alone American Indian Alone                                                          | 108<br>69<br>65<br><b>Census 20</b><br>Number<br>2,385<br>711<br>11             | 3.1%<br>2.0%<br>1.9%<br><b>10</b><br>Percent<br>69.2%<br>20.6%<br>0.3%                         | 186<br>97<br>88<br><b>20</b><br>Number<br>2,878<br>849<br>13             | 4.4%<br>2.3%<br>2.1%<br><b>19</b><br>Percent<br>67.7%<br>20.0%<br>0.3%                  | 129<br>103<br><b>20</b><br>Number<br>3,111<br>915<br>14             | 2.8<br>2.2<br>Perco<br>66.6<br>19.6                     |
| 65 - 74 75 - 84 85+  Race and Ethnicity White Alone Black Alone American Indian Alone Asian Alone                                              | 108<br>69<br>65<br><b>Census 20</b><br>Number<br>2,385<br>711<br>11             | 3.1%<br>2.0%<br>1.9%<br><b>10</b><br>Percent<br>69.2%<br>20.6%<br>0.3%<br>3.7%                 | 186<br>97<br>88<br><b>20</b><br>Number<br>2,878<br>849<br>13             | 4.4%<br>2.3%<br>2.1%<br>19<br>Percent<br>67.7%<br>20.0%<br>0.3%<br>4.5%                 | 129<br>103<br><b>20</b><br>Number<br>3,111<br>915<br>14<br>239      | 2.8<br>2.3<br><b>224</b><br>Perc<br>66.0<br>19.0<br>0.3 |
| 65 - 74 75 - 84 85+  Race and Ethnicity White Alone Black Alone American Indian Alone Asian Alone Pacific Islander Alone                       | 108<br>69<br>65<br><b>Census 20</b><br>Number<br>2,385<br>711<br>11<br>126      | 3.1%<br>2.0%<br>1.9%<br><b>10</b><br>Percent<br>69.2%<br>20.6%<br>0.3%<br>3.7%<br>0.0%         | 186<br>97<br>88<br><b>20</b><br>Number<br>2,878<br>849<br>13<br>192<br>2 | 4.4%<br>2.3%<br>2.1%<br>19<br>Percent<br>67.7%<br>20.0%<br>0.3%<br>4.5%<br>0.0%         | 129<br>103<br><b>20</b><br>Number<br>3,111<br>915<br>14<br>239<br>3 | 2.8<br>2.7<br>Percc<br>66.0<br>19.0<br>5.1              |
| 65 - 74 75 - 84 85+  Race and Ethnicity White Alone Black Alone American Indian Alone Asian Alone Pacific Islander Alone Some Other Race Alone | 108<br>69<br>65<br><b>Census 20</b><br>Number<br>2,385<br>711<br>11<br>126<br>1 | 3.1%<br>2.0%<br>1.9%<br><b>10</b><br>Percent<br>69.2%<br>20.6%<br>0.3%<br>3.7%<br>0.0%<br>3.4% | 186<br>97<br>88<br><b>20</b><br>Number<br>2,878<br>849<br>13<br>192<br>2 | 4.4%<br>2.3%<br>2.1%<br>19<br>Percent<br>67.7%<br>20.0%<br>0.3%<br>4.5%<br>0.0%<br>4.1% | 129<br>103<br><b>20</b><br>Number<br>3,111<br>915<br>14<br>239<br>3 | 2.6<br>2.2<br>2.2<br>24<br>Perc<br>66.0<br>19.0<br>5.   |
| 65 - 74 75 - 84 85+  Race and Ethnicity White Alone Black Alone American Indian Alone Asian Alone Pacific Islander Alone                       | 108<br>69<br>65<br><b>Census 20</b><br>Number<br>2,385<br>711<br>11<br>126      | 3.1%<br>2.0%<br>1.9%<br><b>10</b><br>Percent<br>69.2%<br>20.6%<br>0.3%<br>3.7%<br>0.0%         | 186<br>97<br>88<br><b>20</b><br>Number<br>2,878<br>849<br>13<br>192<br>2 | 4.4%<br>2.3%<br>2.1%<br>19<br>Percent<br>67.7%<br>20.0%<br>0.3%<br>4.5%<br>0.0%         | 129<br>103<br><b>20</b><br>Number<br>3,111<br>915<br>14<br>239<br>3 | 2.8<br>2.2<br><b>24</b><br>Perc<br>66.6                 |