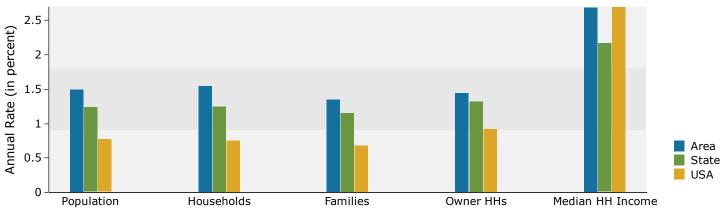

Prepared by Esri Latitude: 34.84657 Longitude: -82.33740

| Summary                                    | Cei       | nsus 2010 |            | 2019    |          |                   |
|--------------------------------------------|-----------|-----------|------------|---------|----------|-------------------|
| Population                                 |           | 51,540    |            | 60,180  |          | $\epsilon$        |
| Households                                 |           | 22,014    |            | 26,071  |          | 2                 |
| Families                                   |           | 12,165    |            | 14,330  |          |                   |
| Average Household Size                     |           | 2.16      |            | 2.17    |          |                   |
| Owner Occupied Housing Units               |           | 11,240    |            | 12,380  |          | :                 |
| Renter Occupied Housing Units              |           | 10,774    |            | 13,691  |          |                   |
| Median Age                                 |           | 35.3      |            | 37.1    |          |                   |
| Trends: 2019 - 2024 Annual Rate            |           | Area      |            | State   |          | Na                |
| Population                                 |           | 1.45%     |            | 1.24%   |          |                   |
| Households                                 |           | 1.51%     |            | 1.25%   |          |                   |
| Families                                   |           | 1.44%     |            | 1.15%   |          |                   |
| Owner HHs                                  |           | 1.73%     |            | 1.32%   |          |                   |
| Median Household Income                    |           | 2.94%     |            | 2.17%   |          |                   |
| riedian riousenoid income                  |           | 213 1 70  | 20         | 19      | 20       | 024               |
| Households by Income                       |           |           | Number     | Percent | Number   | , <b>—</b> .<br>Р |
| <\$15,000                                  |           |           | 2,412      | 9.3%    | 2,050    |                   |
| \$15,000<br>\$15,000 - \$24,999            |           |           | 2,412      | 8.7%    | 2,008    |                   |
| \$15,000 - \$24,999<br>\$25,000 - \$34,999 |           |           | 3,281      | 12.6%   | 3,144    |                   |
| \$35,000 - \$34,999<br>\$35,000 - \$49,999 |           |           | 3,874      | 14.9%   | 3,682    |                   |
| \$55,000 - \$49,999<br>\$50,000 - \$74,999 |           |           | 4,601      | 14.9%   | 5,073    |                   |
| \$75,000 - \$74,999                        |           |           |            | 10.4%   |          |                   |
|                                            |           |           | 2,721      |         | 3,190    |                   |
| \$100,000 - \$149,999                      |           |           | 3,860      | 14.8%   | 4,959    |                   |
| \$150,000 - \$199,999                      |           |           | 1,302      | 5.0%    | 1,783    |                   |
| \$200,000+                                 |           |           | 1,747      | 6.7%    | 2,206    |                   |
| Median Household Income                    |           |           | \$54,769   |         | \$63,298 |                   |
| Average Household Income                   |           |           | \$81,983   |         | \$94,261 |                   |
| Per Capita Income                          |           |           | \$35,385   |         | \$40,727 |                   |
|                                            | Census 20 | 10        | 20         | 19      | 20       | 024               |
| Population by Age                          | Number    | Percent   | Number     | Percent | Number   | F                 |
| 0 - 4                                      | 2,910     | 5.6%      | 3,106      | 5.2%    | 3,348    |                   |
| 5 - 9                                      | 2,582     | 5.0%      | 3,085      | 5.1%    | 3,243    |                   |
| 10 - 14                                    | 2,596     | 5.0%      | 3,057      | 5.1%    | 3,305    |                   |
| 15 - 19                                    | 3,636     | 7.1%      | 3,828      | 6.4%    | 4,132    |                   |
| 20 - 24                                    | 5,761     | 11.2%     | 5,720      | 9.5%    | 5,891    |                   |
| 25 - 34                                    | 8,097     | 15.7%     | 9,609      | 16.0%   | 9,771    |                   |
| 35 - 44                                    | 6,139     | 11.9%     | ,<br>7,355 | 12.2%   | 8,132    |                   |
| 45 - 54                                    | 6,519     | 12.6%     | 6,812      | 11.3%   | 7,139    |                   |
| 55 - 64                                    | 5,655     | 11.0%     | 7,019      | 11.7%   | 7,322    |                   |
| 65 - 74                                    | 3,742     | 7.3%      | 5,485      | 9.1%    | 6,343    |                   |
| 75 - 84                                    | 2,592     | 5.0%      | 3,404      | 5.7%    | 4,160    |                   |
| 85+                                        | 1,311     | 2.5%      | 1,699      | 2.8%    | 1,894    |                   |
| 657                                        | Census 20 |           | 2019       |         | 2024     |                   |
| Race and Ethnicity                         | Number    | Percent   | Number     | Percent | Number   | F                 |
| White Alone                                | 37,177    | 72.1%     | 43,067     | 71.6%   | 45,856   |                   |
| Black Alone                                | 10,505    | 20.4%     | 11,772     | 19.6%   | 12,464   |                   |
| American Indian Alone                      | 136       | 0.3%      | 156        | 0.3%    | 166      |                   |
| Asian Alone                                | 1,101     | 2.1%      | 1,679      | 2.8%    | 2,083    |                   |
| Pacific Islander Alone                     | 57        | 0.1%      | 82         | 0.1%    | 98       |                   |
| Some Other Race Alone                      | 1,631     | 3.2%      | 2,090      | 3.5%    | 2,372    |                   |
| Two or More Races                          | 932       | 1.8%      | 1,333      | 2.2%    | 1,640    |                   |
|                                            |           |           | ,          | -       | ,        |                   |
|                                            | 3,844     | 7.5%      | 5,018      | 8.3%    | 5,870    |                   |