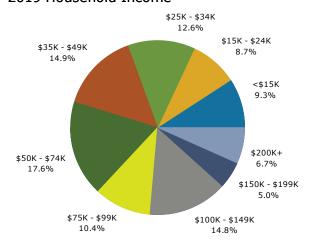

#### 2019 Household Income

Prepared by Esri Latitude: 34.84657 Longitude: -82.33740

| Summary                                    | Cei       | nsus 2010 |            | 2019    |          |                   |
|--------------------------------------------|-----------|-----------|------------|---------|----------|-------------------|
| Population                                 |           | 51,540    |            | 60,180  |          | $\epsilon$        |
| Households                                 |           | 22,014    |            | 26,071  |          | 2                 |
| Families                                   |           | 12,165    |            | 14,330  |          |                   |
| Average Household Size                     |           | 2.16      |            | 2.17    |          |                   |
| Owner Occupied Housing Units               |           | 11,240    |            | 12,380  |          | :                 |
| Renter Occupied Housing Units              |           | 10,774    |            | 13,691  |          |                   |
| Median Age                                 |           | 35.3      |            | 37.1    |          |                   |
| Trends: 2019 - 2024 Annual Rate            |           | Area      |            | State   |          | Na                |
| Population                                 |           | 1.45%     |            | 1.24%   |          |                   |
| Households                                 |           | 1.51%     |            | 1.25%   |          |                   |
| Families                                   |           | 1.44%     |            | 1.15%   |          |                   |
| Owner HHs                                  |           | 1.73%     |            | 1.32%   |          |                   |
| Median Household Income                    |           | 2.94%     |            | 2.17%   |          |                   |
| riedian riousenoid income                  |           | 213 1 70  | 20         | 19      | 20       | 024               |
| Households by Income                       |           |           | Number     | Percent | Number   | , <b>—</b> .<br>Р |
| <\$15,000                                  |           |           | 2,412      | 9.3%    | 2,050    |                   |
| \$15,000<br>\$15,000 - \$24,999            |           |           | 2,412      | 8.7%    | 2,008    |                   |
| \$15,000 - \$24,999<br>\$25,000 - \$34,999 |           |           | 3,281      | 12.6%   | 3,144    |                   |
| \$35,000 - \$34,999<br>\$35,000 - \$49,999 |           |           | 3,874      | 14.9%   | 3,682    |                   |
| \$55,000 - \$49,999<br>\$50,000 - \$74,999 |           |           | 4,601      | 14.9%   | 5,073    |                   |
| \$75,000 - \$74,999                        |           |           |            | 10.4%   |          |                   |
|                                            |           |           | 2,721      |         | 3,190    |                   |
| \$100,000 - \$149,999                      |           |           | 3,860      | 14.8%   | 4,959    |                   |
| \$150,000 - \$199,999                      |           |           | 1,302      | 5.0%    | 1,783    |                   |
| \$200,000+                                 |           |           | 1,747      | 6.7%    | 2,206    |                   |
| Median Household Income                    |           |           | \$54,769   |         | \$63,298 |                   |
| Average Household Income                   |           |           | \$81,983   |         | \$94,261 |                   |
| Per Capita Income                          |           |           | \$35,385   |         | \$40,727 |                   |
|                                            | Census 20 | 10        | 20         | 19      | 20       | 024               |
| Population by Age                          | Number    | Percent   | Number     | Percent | Number   | F                 |
| 0 - 4                                      | 2,910     | 5.6%      | 3,106      | 5.2%    | 3,348    |                   |
| 5 - 9                                      | 2,582     | 5.0%      | 3,085      | 5.1%    | 3,243    |                   |
| 10 - 14                                    | 2,596     | 5.0%      | 3,057      | 5.1%    | 3,305    |                   |
| 15 - 19                                    | 3,636     | 7.1%      | 3,828      | 6.4%    | 4,132    |                   |
| 20 - 24                                    | 5,761     | 11.2%     | 5,720      | 9.5%    | 5,891    |                   |
| 25 - 34                                    | 8,097     | 15.7%     | 9,609      | 16.0%   | 9,771    |                   |
| 35 - 44                                    | 6,139     | 11.9%     | ,<br>7,355 | 12.2%   | 8,132    |                   |
| 45 - 54                                    | 6,519     | 12.6%     | 6,812      | 11.3%   | 7,139    |                   |
| 55 - 64                                    | 5,655     | 11.0%     | 7,019      | 11.7%   | 7,322    |                   |
| 65 - 74                                    | 3,742     | 7.3%      | 5,485      | 9.1%    | 6,343    |                   |
| 75 - 84                                    | 2,592     | 5.0%      | 3,404      | 5.7%    | 4,160    |                   |
| 85+                                        | 1,311     | 2.5%      | 1,699      | 2.8%    | 1,894    |                   |
| 657                                        | Census 20 |           | 2019       |         | 2024     |                   |
| Race and Ethnicity                         | Number    | Percent   | Number     | Percent | Number   | F                 |
| White Alone                                | 37,177    | 72.1%     | 43,067     | 71.6%   | 45,856   |                   |
| Black Alone                                | 10,505    | 20.4%     | 11,772     | 19.6%   | 12,464   |                   |
| American Indian Alone                      | 136       | 0.3%      | 156        | 0.3%    | 166      |                   |
| Asian Alone                                | 1,101     | 2.1%      | 1,679      | 2.8%    | 2,083    |                   |
| Pacific Islander Alone                     | 57        | 0.1%      | 82         | 0.1%    | 98       |                   |
| Some Other Race Alone                      | 1,631     | 3.2%      | 2,090      | 3.5%    | 2,372    |                   |
| Two or More Races                          | 932       | 1.8%      | 1,333      | 2.2%    | 1,640    |                   |
|                                            |           |           | ,          | -       | ,        |                   |
|                                            | 3,844     | 7.5%      | 5,018      | 8.3%    | 5,870    |                   |