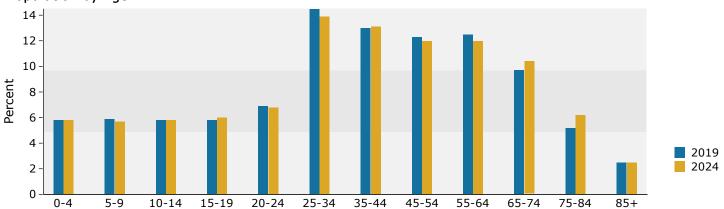

### Population by Age

905 Old Airport Rd, Greenville, South Carolina, 29607 2 905 Old Airport Rd, Greenville, South Carolina, 29607 Ring: 1 mile radius

Prepared by Esri Latitude: 34.84657 Longitude: -82.33740

| Summary                                                                                                                                        | Cen                                                                             | sus 2010                                                                                       |                                                                          | 2019                                                                                    |                                                                     | 20                                                      |
|------------------------------------------------------------------------------------------------------------------------------------------------|---------------------------------------------------------------------------------|------------------------------------------------------------------------------------------------|--------------------------------------------------------------------------|-----------------------------------------------------------------------------------------|---------------------------------------------------------------------|---------------------------------------------------------|
| Population                                                                                                                                     |                                                                                 | 3,445                                                                                          |                                                                          | 4,250                                                                                   |                                                                     | 4,6                                                     |
| Households                                                                                                                                     |                                                                                 | 2,038                                                                                          |                                                                          | 2,504                                                                                   |                                                                     | 2,7                                                     |
| Families                                                                                                                                       |                                                                                 | 649                                                                                            |                                                                          | 767                                                                                     |                                                                     | 8                                                       |
| Average Household Size                                                                                                                         |                                                                                 | 1.69                                                                                           |                                                                          | 1.70                                                                                    |                                                                     | 1                                                       |
| Owner Occupied Housing Units                                                                                                                   |                                                                                 | 66                                                                                             |                                                                          | 64                                                                                      |                                                                     |                                                         |
| Renter Occupied Housing Units                                                                                                                  |                                                                                 | 1,972                                                                                          |                                                                          | 2,440                                                                                   |                                                                     | 2,6                                                     |
| Median Age                                                                                                                                     |                                                                                 | 29.2                                                                                           |                                                                          | 31.2                                                                                    |                                                                     | 3                                                       |
| Trends: 2019 - 2024 Annual Rate                                                                                                                |                                                                                 | Area                                                                                           |                                                                          | State                                                                                   |                                                                     | Natio                                                   |
| Population                                                                                                                                     |                                                                                 | 1.90%                                                                                          |                                                                          | 1.24%                                                                                   |                                                                     | 0.7                                                     |
| Households                                                                                                                                     |                                                                                 | 1.81%                                                                                          |                                                                          | 1.25%                                                                                   |                                                                     | 0.7                                                     |
| Families                                                                                                                                       |                                                                                 | 1.57%                                                                                          |                                                                          | 1.15%                                                                                   |                                                                     | 0.68                                                    |
| Owner HHs                                                                                                                                      |                                                                                 | 1.22%                                                                                          |                                                                          | 1.32%                                                                                   |                                                                     | 0.9                                                     |
| Median Household Income                                                                                                                        |                                                                                 | 3.66%                                                                                          |                                                                          | 2.17%                                                                                   |                                                                     | 2.70                                                    |
|                                                                                                                                                |                                                                                 |                                                                                                | 20                                                                       | 19                                                                                      | 20                                                                  | 24                                                      |
| Households by Income                                                                                                                           |                                                                                 |                                                                                                | Number                                                                   | Percent                                                                                 | Number                                                              | Perce                                                   |
| <\$15,000                                                                                                                                      |                                                                                 |                                                                                                | 207                                                                      | 8.3%                                                                                    | 161                                                                 | 5.9                                                     |
| \$15,000 - \$24,999                                                                                                                            |                                                                                 |                                                                                                | 221                                                                      | 8.8%                                                                                    | 182                                                                 | 6.6                                                     |
| \$25,000 - \$34,999                                                                                                                            |                                                                                 |                                                                                                | 392                                                                      | 15.7%                                                                                   | 346                                                                 | 12.                                                     |
| \$35,000 - \$49,999                                                                                                                            |                                                                                 |                                                                                                | 479                                                                      | 19.1%                                                                                   | 462                                                                 | 16.9                                                    |
| \$50,000 - \$74,999                                                                                                                            |                                                                                 |                                                                                                | 462                                                                      | 18.5%                                                                                   | 554                                                                 | 20.2                                                    |
| \$75,000 - \$99,999                                                                                                                            |                                                                                 |                                                                                                | 259                                                                      | 10.3%                                                                                   | 332                                                                 | 12.                                                     |
| \$100,000 - \$149,999                                                                                                                          |                                                                                 |                                                                                                | 420                                                                      | 16.8%                                                                                   | 610                                                                 | 22.3                                                    |
| \$150,000 - \$199,999                                                                                                                          |                                                                                 |                                                                                                | 24                                                                       | 1.0%                                                                                    | 36                                                                  | 1.3                                                     |
| \$200,000+                                                                                                                                     |                                                                                 |                                                                                                | 41                                                                       | 1.6%                                                                                    | 55                                                                  | 2.0                                                     |
|                                                                                                                                                |                                                                                 |                                                                                                |                                                                          |                                                                                         |                                                                     |                                                         |
| Median Household Income                                                                                                                        |                                                                                 |                                                                                                | \$48,023                                                                 |                                                                                         | \$57,487                                                            |                                                         |
| Average Household Income                                                                                                                       |                                                                                 |                                                                                                | \$62,334                                                                 |                                                                                         | \$73,354                                                            |                                                         |
| Per Capita Income                                                                                                                              |                                                                                 |                                                                                                | \$36,731                                                                 |                                                                                         | \$43,032                                                            |                                                         |
|                                                                                                                                                | Census 20                                                                       | 10                                                                                             | 20                                                                       | 19                                                                                      | 20                                                                  | 24                                                      |
| Population by Age                                                                                                                              | Number                                                                          | Percent                                                                                        | Number                                                                   | Percent                                                                                 | Number                                                              | Perc                                                    |
| 0 - 4                                                                                                                                          | 178                                                                             | 5.2%                                                                                           | 211                                                                      | 5.0%                                                                                    | 240                                                                 | 5.:                                                     |
| 5 - 9                                                                                                                                          | 105                                                                             | 3.0%                                                                                           | 155                                                                      | 3.6%                                                                                    | 169                                                                 | 3.6                                                     |
| 10 - 14                                                                                                                                        | 111                                                                             | 3.2%                                                                                           | 148                                                                      | 3.5%                                                                                    | 167                                                                 | 3.0                                                     |
| 15 - 19                                                                                                                                        | 133                                                                             | 3.9%                                                                                           | 161                                                                      | 3.8%                                                                                    | 188                                                                 | 4.0                                                     |
| 20 - 24                                                                                                                                        | 630                                                                             | 18.3%                                                                                          | 583                                                                      | 13.7%                                                                                   | 662                                                                 | 14.2                                                    |
| 25 - 34                                                                                                                                        | 1,022                                                                           | 29.7%                                                                                          | 1,266                                                                    | 29.8%                                                                                   | 1,262                                                               | 27.                                                     |
| 35 - 44                                                                                                                                        | 424                                                                             | 12.3%                                                                                          | 607                                                                      | 14.3%                                                                                   | 690                                                                 | 14.8                                                    |
| 45 - 54                                                                                                                                        | 358                                                                             | 10.4%                                                                                          | 428                                                                      | 10.1%                                                                                   | 483                                                                 | 10.                                                     |
| FF 64                                                                                                                                          | 242                                                                             | 7.0%                                                                                           | 220                                                                      | 7.5%                                                                                    | 367                                                                 | 7.                                                      |
| 55 - 6 <del>4</del>                                                                                                                            | 272                                                                             | 7.0 /0                                                                                         | 320                                                                      |                                                                                         |                                                                     | 4.                                                      |
| 55 - 64<br>65 - 74                                                                                                                             |                                                                                 |                                                                                                | 320<br>186                                                               |                                                                                         | 210                                                                 | 4                                                       |
| 65 - 74                                                                                                                                        | 108                                                                             | 3.1%                                                                                           | 186                                                                      | 4.4%                                                                                    | 210<br>129                                                          |                                                         |
| 65 - 74<br>75 - 84                                                                                                                             | 108<br>69                                                                       | 3.1%<br>2.0%                                                                                   | 186<br>97                                                                | 4.4%<br>2.3%                                                                            | 129                                                                 | 2.8                                                     |
| 65 - 74                                                                                                                                        | 108<br>69<br>65                                                                 | 3.1%<br>2.0%<br>1.9%                                                                           | 186<br>97<br>88                                                          | 4.4%<br>2.3%<br>2.1%                                                                    | 129<br>103                                                          | 2.8<br>2.2                                              |
| 65 - 74<br>75 - 84<br>85+                                                                                                                      | 108<br>69<br>65<br><b>Census 20</b>                                             | 3.1%<br>2.0%<br>1.9%                                                                           | 186<br>97<br>88<br><b>20</b>                                             | 4.4%<br>2.3%<br>2.1%                                                                    | 129<br>103<br><b>20</b>                                             | 2.5<br>2.5<br><b>24</b>                                 |
| 65 - 74<br>75 - 84<br>85+<br>Race and Ethnicity                                                                                                | 108<br>69<br>65<br><b>Census 20</b><br>Number                                   | 3.1%<br>2.0%<br>1.9%<br><b>10</b><br>Percent                                                   | 186<br>97<br>88<br><b>20</b><br>Number                                   | 4.4%<br>2.3%<br>2.1%<br><b>19</b><br>Percent                                            | 129<br>103<br><b>20</b><br>Number                                   | 2.2<br>2.2<br>2 <b>24</b><br>Perce                      |
| 65 - 74<br>75 - 84<br>85+<br><b>Race and Ethnicity</b><br>White Alone                                                                          | 108<br>69<br>65<br><b>Census 20</b><br>Number<br>2,385                          | 3.1%<br>2.0%<br>1.9%<br><b>10</b><br>Percent<br>69.2%                                          | 186<br>97<br>88<br><b>20</b><br>Number<br>2,878                          | 4.4%<br>2.3%<br>2.1%<br><b>19</b><br>Percent<br>67.7%                                   | 129<br>103<br><b>20</b><br>Number<br>3,111                          | 2.8<br>2.2<br><b>24</b><br>Perc<br>66.6                 |
| 65 - 74<br>75 - 84<br>85+<br>Race and Ethnicity<br>White Alone<br>Black Alone                                                                  | 108<br>69<br>65<br><b>Census 20</b><br>Number<br>2,385<br>711                   | 3.1%<br>2.0%<br>1.9%<br><b>10</b><br>Percent<br>69.2%<br>20.6%                                 | 186<br>97<br>88<br><b>20</b><br>Number<br>2,878<br>849                   | 4.4%<br>2.3%<br>2.1%<br><b>19</b><br>Percent<br>67.7%<br>20.0%                          | 129<br>103<br><b>20</b><br>Number<br>3,111<br>915                   | 2.8<br>2.7<br><b>24</b><br>Perc<br>66.0                 |
| 65 - 74 75 - 84 85+  Race and Ethnicity White Alone Black Alone American Indian Alone                                                          | 108<br>69<br>65<br><b>Census 20</b><br>Number<br>2,385<br>711<br>11             | 3.1%<br>2.0%<br>1.9%<br><b>10</b><br>Percent<br>69.2%<br>20.6%<br>0.3%                         | 186<br>97<br>88<br><b>20</b><br>Number<br>2,878<br>849<br>13             | 4.4%<br>2.3%<br>2.1%<br><b>19</b><br>Percent<br>67.7%<br>20.0%<br>0.3%                  | 129<br>103<br><b>20</b><br>Number<br>3,111<br>915<br>14             | 2.8<br>2.2<br>Perco<br>66.6<br>19.6                     |
| 65 - 74 75 - 84 85+  Race and Ethnicity White Alone Black Alone American Indian Alone Asian Alone                                              | 108<br>69<br>65<br><b>Census 20</b><br>Number<br>2,385<br>711<br>11             | 3.1%<br>2.0%<br>1.9%<br><b>10</b><br>Percent<br>69.2%<br>20.6%<br>0.3%<br>3.7%                 | 186<br>97<br>88<br><b>20</b><br>Number<br>2,878<br>849<br>13             | 4.4%<br>2.3%<br>2.1%<br>19<br>Percent<br>67.7%<br>20.0%<br>0.3%<br>4.5%                 | 129<br>103<br><b>20</b><br>Number<br>3,111<br>915<br>14<br>239      | 2.8<br>2.3<br><b>224</b><br>Perc<br>66.0<br>19.0<br>0.3 |
| 65 - 74 75 - 84 85+  Race and Ethnicity White Alone Black Alone American Indian Alone Asian Alone Pacific Islander Alone                       | 108<br>69<br>65<br><b>Census 20</b><br>Number<br>2,385<br>711<br>11<br>126      | 3.1%<br>2.0%<br>1.9%<br><b>10</b><br>Percent<br>69.2%<br>20.6%<br>0.3%<br>3.7%<br>0.0%         | 186<br>97<br>88<br><b>20</b><br>Number<br>2,878<br>849<br>13<br>192<br>2 | 4.4%<br>2.3%<br>2.1%<br>19<br>Percent<br>67.7%<br>20.0%<br>0.3%<br>4.5%<br>0.0%         | 129<br>103<br><b>20</b><br>Number<br>3,111<br>915<br>14<br>239<br>3 | 2.8<br>2.7<br>Percc<br>66.0<br>19.0<br>5.1              |
| 65 - 74 75 - 84 85+  Race and Ethnicity White Alone Black Alone American Indian Alone Asian Alone Pacific Islander Alone Some Other Race Alone | 108<br>69<br>65<br><b>Census 20</b><br>Number<br>2,385<br>711<br>11<br>126<br>1 | 3.1%<br>2.0%<br>1.9%<br><b>10</b><br>Percent<br>69.2%<br>20.6%<br>0.3%<br>3.7%<br>0.0%<br>3.4% | 186<br>97<br>88<br><b>20</b><br>Number<br>2,878<br>849<br>13<br>192<br>2 | 4.4%<br>2.3%<br>2.1%<br>19<br>Percent<br>67.7%<br>20.0%<br>0.3%<br>4.5%<br>0.0%<br>4.1% | 129<br>103<br><b>20</b><br>Number<br>3,111<br>915<br>14<br>239<br>3 | 2.6<br>2.2<br>2.2<br>24<br>Perc<br>66.0<br>19.0<br>5.   |
| 65 - 74 75 - 84 85+  Race and Ethnicity White Alone Black Alone American Indian Alone Asian Alone Pacific Islander Alone                       | 108<br>69<br>65<br><b>Census 20</b><br>Number<br>2,385<br>711<br>11<br>126      | 3.1%<br>2.0%<br>1.9%<br><b>10</b><br>Percent<br>69.2%<br>20.6%<br>0.3%<br>3.7%<br>0.0%         | 186<br>97<br>88<br><b>20</b><br>Number<br>2,878<br>849<br>13<br>192<br>2 | 4.4%<br>2.3%<br>2.1%<br>19<br>Percent<br>67.7%<br>20.0%<br>0.3%<br>4.5%<br>0.0%         | 129<br>103<br><b>20</b><br>Number<br>3,111<br>915<br>14<br>239<br>3 | 2.8<br>2.2<br><b>24</b><br>Perc<br>66.6                 |