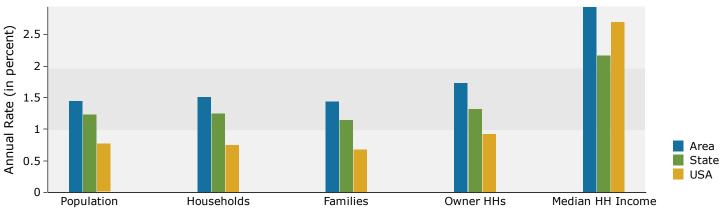

ace Alone                      | 1,631     | 3.2%      | 2,090      | 3.5%    | 2,372    |                   |
| Two or More Races                          | 932       | 1.8%      | 1,333      | 2.2%    | 1,640    |                   |
|                                            |           |           | ,          | -       | ,        |                   |
|                                            | 3,844     | 7.5%      | 5,018      | 8.3%    | 5,870    |                   |

**Source:** U.S. Census Bureau, Census 2010 Summary File 1. Esri forecasts for 2019 and 2024.

© 2020 Esri Page 3 of 6



905 Old Airport Rd, Greenville, South Carolina, 29607 2 905 Old Airport Rd, Greenville, South Carolina, 29607 Ring: 3 mile radius

Prepared by Esri Latitude: 34.84657 Longitude: -82.33740





#### Population by Age



#### 2019 Household Income



#### 2019 Population by Race



2019 Percent Hispanic Origin: 8.3%

Source: U.S. Census Bureau, Census 2010 Summary File 1. Esri forecasts for 2019 and 2024.

©2020 Esri Page 4 of 6



905 Old Airport Rd, Greenville, South Carolina, 29607 2 905 Old Airport Rd, Greenville, South Carolina, 29607 Ring: 5 mile radius

Prepared by Esri Latitude: 34.84657 Longitude: -82.33740

| Summary                         | Cei       | nsus 2010   |          | 2019    |          | 20         |  |
|---------------------------------|-----------|-------------|----------|---------|----------|------------|--|
| Population                      |           | 151,377     |          | 174,253 |          | 187,       |  |
| Households                      |