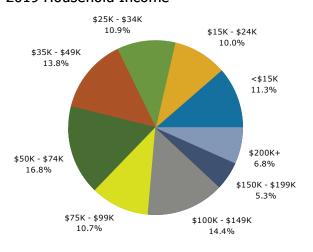

#### 2019 Household Income

905 Old Airport Rd, Greenville, South Carolina, 29607 2 905 Old Airport Rd, Greenville, South Carolina, 29607 Ring: 1 mile radius

Prepared by Esri Latitude: 34.84657 Longitude: -82.33740

| Summary                                                                                                                                        | Cen                                                                             | sus 2010                                                                                       |                                                                          | 2019                                                                                    |                                                                     | 20                                                      |
|------------------------------------------------------------------------------------------------------------------------------------------------|---------------------------------------------------------------------------------|------------------------------------------------------------------------------------------------|--------------------------------------------------------------------------|-----------------------------------------------------------------------------------------|---------------------------------------------------------------------|---------------------------------------------------------|
| Population                                                                                                                                     |                                                                                 | 3,445                                                                                          |                                                                          | 4,250                                                                                   |                                                                     | 4,6                                                     |
| Households                                                                                                                                     |                                                                                 | 2,038                                                                                          |                                                                          | 2,504                                                                                   |                                                                     | 2,7                                                     |
| Families                                                                                                                                       |                                                                                 | 649                                                                                            |                                                                          | 767                                                                                     |                                                                     | 8                                                       |
| Average Household Size                                                                                                                         |                                                                                 | 1.69                                                                                           |                                                                          | 1.70                                                                                    |                                                                     | 1                                                       |
| Owner Occupied Housing Units                                                                                                                   |                                                                                 | 66                                                                                             |                                                                          | 64                                                                                      |                                                                     |                                                         |
| Renter Occupied Housing Units                                                                                                                  |                                                                                 | 1,972                                                                                          |                                                                          | 2,440                                                                                   |                                                                     | 2,6                                                     |
| Median Age                                                                                                                                     |                                                                                 | 29.2                                                                                           |                                                                          | 31.2                                                                                    |                                                                     | 3                                                       |
| Trends: 2019 - 2024 Annual Rate                                                                                                                |                                                                                 | Area                                                                                           |                                                                          | State                                                                                   |                                                                     | Natio                                                   |
| Population                                                                                                                                     |                                                                                 | 1.90%                                                                                          |                                                                          | 1.24%                                                                                   |                                                                     | 0.7                                                     |
| Households                                                                                                                                     |                                                                                 | 1.81%                                                                                          |                                                                          | 1.25%                                                                                   |                                                                     | 0.7                                                     |
| Families                                                                                                                                       |                                                                                 | 1.57%                                                                                          |                                                                          | 1.15%                                                                                   |                                                                     | 0.68                                                    |
| Owner HHs                                                                                                                                      |                                                                                 | 1.22%                                                                                          |                                                                          | 1.32%                                                                                   |                                                                     | 0.9                                                     |
| Median Household Income                                                                                                                        |                                                                                 | 3.66%                                                                                          |                                                                          | 2.17%                                                                                   |                                                                     | 2.70                                                    |
|                                                                                                                                                |                                                                                 |                                                                                                | 20                                                                       | 19                                                                                      | 20                                                                  | 24                                                      |
| Households by Income                                                                                                                           |                                                                                 |                                                                                                | Number                                                                   | Percent                                                                                 | Number                                                              | Perce                                                   |
| <\$15,000                                                                                                                                      |                                                                                 |                                                                                                | 207                                                                      | 8.3%                                                                                    | 161                                                                 | 5.9                                                     |
| \$15,000 - \$24,999                                                                                                                            |                                                                                 |                                                                                                | 221                                                                      | 8.8%                                                                                    | 182                                                                 | 6.6                                                     |
| \$25,000 - \$34,999                                                                                                                            |                                                                                 |                                                                                                | 392                                                                      | 15.7%                                                                                   | 346                                                                 | 12.                                                     |
| \$35,000 - \$49,999                                                                                                                            |                                                                                 |                                                                                                | 479                                                                      | 19.1%                                                                                   | 462                                                                 | 16.9                                                    |
| \$50,000 - \$74,999                                                                                                                            |                                                                                 |                                                                                                | 462                                                                      | 18.5%                                                                                   | 554                                                                 | 20.2                                                    |
| \$75,000 - \$99,999                                                                                                                            |                                                                                 |                                                                                                | 259                                                                      | 10.3%                                                                                   | 332                                                                 | 12.                                                     |
| \$100,000 - \$149,999                                                                                                                          |                                                                                 |                                                                                                | 420                                                                      | 16.8%                                                                                   | 610                                                                 | 22.3                                                    |
| \$150,000 - \$199,999                                                                                                                          |                                                                                 |                                                                                                | 24                                                                       | 1.0%                                                                                    | 36                                                                  | 1.3                                                     |
| \$200,000+                                                                                                                                     |                                                                                 |                                                                                                | 41                                                                       | 1.6%                                                                                    | 55                                                                  | 2.0                                                     |
|                                                                                                                                                |                                                                                 |                                                                                                |                                                                          |                                                                                         |                                                                     |                                                         |
| Median Household Income                                                                                                                        |                                                                                 |                                                                                                | \$48,023                                                                 |                                                                                         | \$57,487                                                            |                                                         |
| Average Household Income                                                                                                                       |                                                                                 |                                                                                                | \$62,334                                                                 |                                                                                         | \$73,354                                                            |                                                         |
| Per Capita Income                                                                                                                              |                                                                                 |                                                                                                | \$36,731                                                                 |                                                                                         | \$43,032                                                            |                                                         |
|                                                                                                                                                | Census 20                                                                       | 10                                                                                             | 20                                                                       | 19                                                                                      | 20                                                                  | 24                                                      |
| Population by Age                                                                                                                              | Number                                                                          | Percent                                                                                        | Number                                                                   | Percent                                                                                 | Number                                                              | Perc                                                    |
| 0 - 4                                                                                                                                          | 178                                                                             | 5.2%                                                                                           | 211                                                                      | 5.0%                                                                                    | 240                                                                 | 5.:                                                     |
| 5 - 9                                                                                                                                          | 105                                                                             | 3.0%                                                                                           | 155                                                                      | 3.6%                                                                                    | 169                                                                 | 3.6                                                     |
| 10 - 14                                                                                                                                        | 111                                                                             | 3.2%                                                                                           | 148                                                                      | 3.5%                                                                                    | 167                                                                 | 3.0                                                     |
| 15 - 19                                                                                                                                        | 133                                                                             | 3.9%                                                                                           | 161                                                                      | 3.8%                                                                                    | 188                                                                 | 4.0                                                     |
| 20 - 24                                                                                                                                        | 630                                                                             | 18.3%                                                                                          | 583                                                                      | 13.7%                                                                                   | 662                                                                 | 14.2                                                    |
| 25 - 34                                                                                                                                        | 1,022                                                                           | 29.7%                                                                                          | 1,266                                                                    | 29.8%                                                                                   | 1,262                                                               | 27.                                                     |
| 35 - 44                                                                                                                                        | 424                                                                             | 12.3%                                                                                          | 607                                                                      | 14.3%                                                                                   | 690                                                                 | 14.8                                                    |
| 45 - 54                                                                                                                                        | 358                                                                             | 10.4%                                                                                          | 428                                                                      | 10.1%                                                                                   | 483                                                                 | 10.                                                     |
| FF 64                                                                                                                                          | 242                                                                             | 7.0%                                                                                           | 220                                                                      | 7.5%                                                                                    | 367                                                                 | 7.                                                      |
| 55 - 6 <del>4</del>                                                                                                                            | 272                                                                             | 7.0 /0                                                                                         | 320                                                                      |                                                                                         |                                                                     | 4.                                                      |
| 55 - 64<br>65 - 74                                                                                                                             |                                                                                 |                                                                                                | 320<br>186                                                               |                                                                                         | 210                                                                 | 4                                                       |
| 65 - 74                                                                                                                                        | 108                                                                             | 3.1%                                                                                           | 186                                                                      | 4.4%                                                                                    | 210<br>129                                                          |                                                         |
| 65 - 74<br>75 - 84                                                                                                                             | 108<br>69                                                                       | 3.1%<br>2.0%                                                                                   | 186<br>97                                                                | 4.4%<br>2.3%                                                                            | 129                                                                 | 2.8                                                     |
| 65 - 74                                                                                                                                        | 108<br>69<br>65                                                                 | 3.1%<br>2.0%<br>1.9%                                                                           | 186<br>97<br>88                                                          | 4.4%<br>2.3%<br>2.1%                                                                    | 129<br>103                                                          | 2.8<br>2.2                                              |
| 65 - 74<br>75 - 84<br>85+                                                                                                                      | 108<br>69<br>65<br><b>Census 20</b>                                             | 3.1%<br>2.0%<br>1.9%                                                                           | 186<br>97<br>88<br><b>20</b>                                             | 4.4%<br>2.3%<br>2.1%                                                                    | 129<br>103<br><b>20</b>                                             | 2.5<br>2.5<br><b>24</b>                                 |
| 65 - 74<br>75 - 84<br>85+<br>Race and Ethnicity                                                                                                | 108<br>69<br>65<br><b>Census 20</b><br>Number                                   | 3.1%<br>2.0%<br>1.9%<br><b>10</b><br>Percent                                                   | 186<br>97<br>88<br><b>20</b><br>Number                                   | 4.4%<br>2.3%<br>2.1%<br><b>19</b><br>Percent                                            | 129<br>103<br><b>20</b><br>Number                                   | 2.2<br>2.2<br>2 <b>24</b><br>Perce                      |
| 65 - 74<br>75 - 84<br>85+<br><b>Race and Ethnicity</b><br>White Alone                                                                          | 108<br>69<br>65<br><b>Census 20</b><br>Number<br>2,385                          | 3.1%<br>2.0%<br>1.9%<br><b>10</b><br>Percent<br>69.2%                                          | 186<br>97<br>88<br><b>20</b><br>Number<br>2,878                          | 4.4%<br>2.3%<br>2.1%<br><b>19</b><br>Percent<br>67.7%                                   | 129<br>103<br><b>20</b><br>Number<br>3,111                          | 2.8<br>2.2<br><b>24</b><br>Perc<br>66.6                 |
| 65 - 74<br>75 - 84<br>85+<br>Race and Ethnicity<br>White Alone<br>Black Alone                                                                  | 108<br>69<br>65<br><b>Census 20</b><br>Number<br>2,385<br>711                   | 3.1%<br>2.0%<br>1.9%<br><b>10</b><br>Percent<br>69.2%<br>20.6%                                 | 186<br>97<br>88<br><b>20</b><br>Number<br>2,878<br>849                   | 4.4%<br>2.3%<br>2.1%<br><b>19</b><br>Percent<br>67.7%<br>20.0%                          | 129<br>103<br><b>20</b><br>Number<br>3,111<br>915                   | 2.8<br>2.7<br><b>24</b><br>Perc<br>66.0                 |
| 65 - 74 75 - 84 85+  Race and Ethnicity White Alone Black Alone American Indian Alone                                                          | 108<br>69<br>65<br><b>Census 20</b><br>Number<br>2,385<br>711<br>11             | 3.1%<br>2.0%<br>1.9%<br><b>10</b><br>Percent<br>69.2%<br>20.6%<br>0.3%                         | 186<br>97<br>88<br><b>20</b><br>Number<br>2,878<br>849<br>13             | 4.4%<br>2.3%<br>2.1%<br><b>19</b><br>Percent<br>67.7%<br>20.0%<br>0.3%                  | 129<br>103<br><b>20</b><br>Number<br>3,111<br>915<br>14             | 2.8<br>2.2<br>Perco<br>66.6<br>19.6                     |
| 65 - 74 75 - 84 85+  Race and Ethnicity White Alone Black Alone American Indian Alone Asian Alone                                              | 108<br>69<br>65<br><b>Census 20</b><br>Number<br>2,385<br>711<br>11             | 3.1%<br>2.0%<br>1.9%<br><b>10</b><br>Percent<br>69.2%<br>20.6%<br>0.3%<br>3.7%                 | 186<br>97<br>88<br><b>20</b><br>Number<br>2,878<br>849<br>13             | 4.4%<br>2.3%<br>2.1%<br>19<br>Percent<br>67.7%<br>20.0%<br>0.3%<br>4.5%                 | 129<br>103<br><b>20</b><br>Number<br>3,111<br>915<br>14<br>239      | 2.8<br>2.3<br><b>224</b><br>Perc<br>66.0<br>19.0<br>0.3 |
| 65 - 74 75 - 84 85+  Race and Ethnicity White Alone Black Alone American Indian Alone Asian Alone Pacific Islander Alone                       | 108<br>69<br>65<br><b>Census 20</b><br>Number<br>2,385<br>711<br>11<br>126      | 3.1%<br>2.0%<br>1.9%<br><b>10</b><br>Percent<br>69.2%<br>20.6%<br>0.3%<br>3.7%<br>0.0%         | 186<br>97<br>88<br><b>20</b><br>Number<br>2,878<br>849<br>13<br>192<br>2 | 4.4%<br>2.3%<br>2.1%<br>19<br>Percent<br>67.7%<br>20.0%<br>0.3%<br>4.5%<br>0.0%         | 129<br>103<br><b>20</b><br>Number<br>3,111<br>915<br>14<br>239<br>3 | 2.8<br>2.7<br>Percc<br>66.0<br>19.0<br>5.1              |
| 65 - 74 75 - 84 85+  Race and Ethnicity White Alone Black Alone American Indian Alone Asian Alone Pacific Islander Alone Some Other Race Alone | 108<br>69<br>65<br><b>Census 20</b><br>Number<br>2,385<br>711<br>11<br>126<br>1 | 3.1%<br>2.0%<br>1.9%<br><b>10</b><br>Percent<br>69.2%<br>20.6%<br>0.3%<br>3.7%<br>0.0%<br>3.4% | 186<br>97<br>88<br><b>20</b><br>Number<br>2,878<br>849<br>13<br>192<br>2 | 4.4%<br>2.3%<br>2.1%<br>19<br>Percent<br>67.7%<br>20.0%<br>0.3%<br>4.5%<br>0.0%<br>4.1% | 129<br>103<br><b>20</b><br>Number<br>3,111<br>915<br>14<br>239<br>3 | 2.6<br>2.2<br>2.2<br>24<br>Perc<br>66.0<br>19.0<br>5.   |
| 65 - 74 75 - 84 85+  Race and Ethnicity White Alone Black Alone American Indian Alone Asian Alone Pacific Islander Alone                       | 108<br>69<br>65<br><b>Census 20</b><br>Number<br>2,385<br>711<br>11<br>126      | 3.1%<br>2.0%<br>1.9%<br><b>10</b><br>Percent<br>69.2%<br>20.6%<br>0.3%<br>3.7%<br>0.0%         | 186<br>97<br>88<br><b>20</b><br>Number<br>2,878<br>849<br>13<br>192<br>2 | 4.4%<br>2.3%<br>2.1%<br>19<br>Percent<br>67.7%<br>20.0%<br>0.3%<br>4.5%<br>0.0%         | 129<br>103<br><b>20</b><br>Number<br>3,111<br>915<br>14<br>239<br>3 | 2.8<br>2.2<br><b>24</b><br>Perc<br>66.6                 |