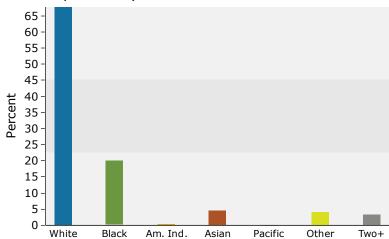

### 2019 Population by Race

2019 Percent Hispanic Origin: 10.0%

Source: U.S. Census Bureau, Census 2010 Summary File 1. Esri forecasts for 2019 and 2024.

© 2020 Esri Page 2 of 6

905 Old Airport Rd, Greenville, South Carolina, 29607 2 905 Old Airport Rd, Greenville, South Carolina, 29607 Ring: 3 mile radius