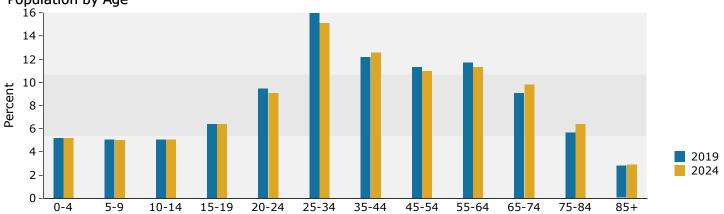

| 1,631     | 3.2%      | 2,090      | 3.5%    | 2,372    |                   |
| Two or More Races                          | 932       | 1.8%      | 1,333      | 2.2%    | 1,640    |                   |
|                                            |           |           | ,          | -       | ,        |                   |
|                                            | 3,844     | 7.5%      | 5,018      | 8.3%    | 5,870    |                   |

**Source:** U.S. Census Bureau, Census 2010 Summary File 1. Esri forecasts for 2019 and 2024.

© 2020 Esri Page 3 of 6



905 Old Airport Rd, Greenville, South Carolina, 29607 2 905 Old Airport Rd, Greenville, South Carolina, 29607 Ring: 3 mile radius

Prepared by Esri Latitude: 34.84657 Longitude: -82.33740





#### Population by Age



#### 2019 Household Income



#### 2019 Population by Race



2019 Percent Hispanic Origin: 8.3%

Source: U.S. Census Bureau, Census 2010 Summary File 1. Esri forecasts for 2019 and 2024.

©2020 Esri Page 4 of 6



905 Old Airport Rd, Greenville, South Carolina, 29607 2 905 Old Airport Rd, Greenville, South Carolina, 29607 Ring: 5 mile radius

Prepared by Esri Latitude: 34.84657 Longitude: -82.33740

| Summary                         | Cei       | nsus 2010   |          | 2019    |          | 20         |  |
|---------------------------------|-----------|-------------|----------|---------|----------|------------|--|
| Population                      |           | 151,377     |          | 174,253 |          | 187,       |  |
| Households                      |           | 64,818      |