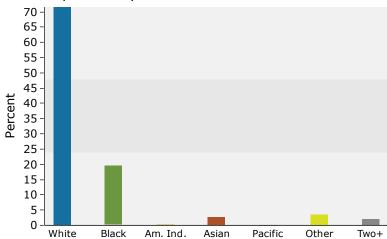

#### 2019 Population by Race

2019 Percent Hispanic Origin: 8.3%

Source: U.S. Census Bureau, Census 2010 Summary File 1. Esri forecasts for 2019 and 2024.

©2020 Esri Page 4 of 6

905 Old Airport Rd, Greenville, South Carolina, 29607 2 905 Old Airport Rd, Greenville, South Carolina, 29607 Ring: 5 mile radius

Prepared by Esri Latitude: 34.84657 Longitude: -82.33740

| Summary                                    | Cei       | nsus 2010 |            | 2019    |          |                   |
|--------------------------------------------|-----------|-----------|------------|---------|----------|-------------------|
| Population                                 |           | 51,540    |            | 60,180  |          | $\epsilon$        |
| Households                                 |           | 22,014    |            | 26,071  |          | 2                 |
| Families                                   |           | 12,165    |            | 14,330  |          |                   |
| Average Household Size                     |           | 2.16      |            | 2.17    |          |                   |
| Owner Occupied Housing Units               |           | 11,240    |            | 12,380  |          | :                 |
| Renter Occupied Housing Units              |           | 10,774    |            | 13,691  |          |                   |
| Median Age                                 |           | 35.3      |            | 37.1    |          |                   |
| Trends: 2019 - 2024 Annual Rate            |           | Area      |            | State   |          | Na                |
| Population                                 |           | 1.45%     |            | 1.24%   |          |                   |
| Households                                 |           | 1.51%     |            | 1.25%   |          |                   |
| Families                                   |           | 1.44%     |            | 1.15%   |          |                   |
| Owner HHs                                  |           | 1.73%     |            | 1.32%   |          |                   |
| Median Household Income                    |           | 2.94%     |            | 2.17%   |          |                   |
| riedian riousenoid income                  |           | 213 1 70  | 20         | 19      | 20       | 024               |
| Households by Income                       |           |           | Number     | Percent | Number   | , <b>—</b> .<br>Р |
| <\$15,000                                  |           |           | 2,412      | 9.3%    | 2,050    |                   |
| \$15,000<br>\$15,000 - \$24,999            |           |           | 2,412      | 8.7%    | 2,008    |                   |
| \$15,000 - \$24,999<br>\$25,000 - \$34,999 |           |           | 3,281      | 12.6%   | 3,144    |                   |
| \$35,000 - \$34,999<br>\$35,000 - \$49,999 |           |           | 3,874      | 14.9%   | 3,682    |                   |
| \$55,000 - \$49,999<br>\$50,000 - \$74,999 |           |           | 4,601      | 14.9%   | 5,073    |                   |
| \$75,000 - \$74,999                        |           |           |            | 10.4%   |          |                   |
|                                            |           |           | 2,721      |         | 3,190    |                   |
| \$100,000 - \$149,999                      |           |           | 3,860      | 14.8%   | 4,959    |                   |
| \$150,000 - \$199,999                      |           |           | 1,302      | 5.0%    | 1,783    |                   |
| \$200,000+                                 |           |           | 1,747      | 6.7%    | 2,206    |                   |
| Median Household Income                    |           |           | \$54,769   |         | \$63,298 |                   |
| Average Household Income                   |           |           | \$81,983   |         | \$94,261 |                   |
| Per Capita Income                          |           |           | \$35,385   |         | \$40,727 |                   |
|                                            | Census 20 | 10        | 20         | 19      | 20       | 024               |
| Population by Age                          | Number    | Percent   | Number     | Percent | Number   | F                 |
| 0 - 4                                      | 2,910     | 5.6%      | 3,106      | 5.2%    | 3,348    |                   |
| 5 - 9                                      | 2,582     | 5.0%      | 3,085      | 5.1%    | 3,243    |                   |
| 10 - 14                                    | 2,596     | 5.0%      | 3,057      | 5.1%    | 3,305    |                   |
| 15 - 19                                    | 3,636     | 7.1%      | 3,828      | 6.4%    | 4,132    |                   |
| 20 - 24                                    | 5,761     | 11.2%     | 5,720      | 9.5%    | 5,891    |                   |
| 25 - 34                                    | 8,097     | 15.7%     | 9,609      | 16.0%   | 9,771    |                   |
| 35 - 44                                    | 6,139     | 11.9%     | ,<br>7,355 | 12.2%   | 8,132    |                   |
| 45 - 54                                    | 6,519     | 12.6%     | 6,812      | 11.3%   | 7,139    |                   |
| 55 - 64                                    | 5,655     | 11.0%     | 7,019      | 11.7%   | 7,322    |                   |
| 65 - 74                                    | 3,742     | 7.3%      | 5,485      | 9.1%    | 6,343    |                   |
| 75 - 84                                    | 2,592     | 5.0%      | 3,404      | 5.7%    | 4,160    |                   |
| 85+                                        | 1,311     | 2.5%      | 1,699      | 2.8%    | 1,894    |                   |
| 657                                        | Census 20 |           | 2019       |         | 2024     |                   |
| Race and Ethnicity                         | Number    | Percent   | Number     | Percent | Number   | F                 |
| White Alone                                | 37,177    | 72.1%     | 43,067     | 71.6%   | 45,856   |                   |
| Black Alone                                | 10,505    | 20.4%     | 11,772     | 19.6%   | 12,464   |                   |
| American Indian Alone                      | 136       | 0.3%      | 156        | 0.3%    | 166      |                   |
| Asian Alone                                | 1,101     | 2.1%      | 1,679      | 2.8%    | 2,083    |                   |
| Pacific Islander Alone                     | 57        | 0.1%      | 82         | 0.1%    | 98       |                   |
| Some Other Race Alone                      | 1,631     | 3.2%      | 2,090      | 3.5%    | 2,372    |                   |
| Two or More Races                          | 932       | 1.8%      | 1,333      | 2.2%    | 1,640    |                   |
|                                            |           |           | ,          | -       | ,        |                   |
|                                            | 3,844     | 7.5%      | 5,018      | 8.3%    | 5,870    |                   |