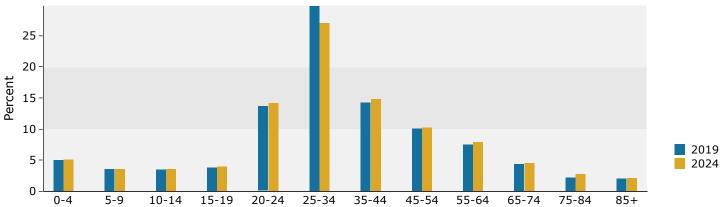

905 Old Airport Rd, Greenville, South Carolina, 29607 2 905 Old Airport Rd, Greenville, South Carolina, 29607 Ring: 1 mile radius

Prepared by Esri Latitude: 34.84657 Longitude: -82.33740

| Summary                                                                                                                                        | Cen                                                                             | sus 2010                                                                                       |                                                                          | 2019                                                                                    |                                                                     | 20                                                      |
|------------------------------------------------------------------------------------------------------------------------------------------------|---------------------------------------------------------------------------------|------------------------------------------------------------------------------------------------|--------------------------------------------------------------------------|-----------------------------------------------------------------------------------------|---------------------------------------------------------------------|---------------------------------------------------------|
| Population                                                                                                                                     |                                                                                 | 3,445                                                                                          |                                                                          | 4,250                                                                                   |                                                                     | 4,6                                                     |
| Households                                                                                                                                     |                                                                                 | 2,038                                                                                          |                                                                          | 2,504                                                                                   |                                                                     | 2,7                                                     |
| Families                                                                                                                                       |                                                                                 | 649                                                                                            |                                                                          | 767                                                                                     |                                                                     | 8                                                       |
| Average Household Size                                                                                                                         |                                                                                 | 1.69                                                                                           |                                                                          | 1.70                                                                                    |                                                                     | 1                                                       |
| Owner Occupied Housing Units                                                                                                                   |                                                                                 | 66                                                                                             |                                                                          | 64                                                                                      |                                                                     |                                                         |
| Renter Occupied Housing Units                                                                                                                  |                                                                                 | 1,972                                                                                          |                                                                          | 2,440                                                                                   |                                                                     | 2,6                                                     |
| Median Age                                                                                                                                     |                                                                                 | 29.2                                                                                           |                                                                          | 31.2                                                                                    |                                                                     | 3                                                       |
| Trends: 2019 - 2024 Annual Rate                                                                                                                |                                                                                 | Area                                                                                           |                                                                          | State                                                                                   |                                                                     | Natio                                                   |
| Population                                                                                                                                     |                                                                                 | 1.90%                                                                                          |                                                                          | 1.24%                                                                                   |                                                                     | 0.7                                                     |
| Households                                                                                                                                     |                                                                                 | 1.81%                                                                                          |                                                                          | 1.25%                                                                                   |                                                                     | 0.7                                                     |
| Families                                                                                                                                       |                                                                                 | 1.57%                                                                                          |                                                                          | 1.15%                                                                                   |                                                                     | 0.68                                                    |
| Owner HHs                                                                                                                                      |                                                                                 | 1.22%                                                                                          |                                                                          | 1.32%                                                                                   |                                                                     | 0.9                                                     |
| Median Household Income                                                                                                                        |                                                                                 | 3.66%                                                                                          |                                                                          | 2.17%                                                                                   |                                                                     | 2.70                                                    |
|                                                                                                                                                |                                                                                 |                                                                                                | 20                                                                       | 19                                                                                      | 20                                                                  | 24                                                      |
| Households by Income                                                                                                                           |                                                                                 |                                                                                                | Number                                                                   | Percent                                                                                 | Number                                                              | Perce                                                   |
| <\$15,000                                                                                                                                      |                                                                                 |                                                                                                | 207                                                                      | 8.3%                                                                                    | 161                                                                 | 5.9                                                     |
| \$15,000 - \$24,999                                                                                                                            |                                                                                 |                                                                                                | 221                                                                      | 8.8%                                                                                    | 182                                                                 | 6.6                                                     |
| \$25,000 - \$34,999                                                                                                                            |                                                                                 |                                                                                                | 392                                                                      | 15.7%                                                                                   | 346                                                                 | 12.                                                     |
| \$35,000 - \$49,999                                                                                                                            |                                                                                 |                                                                                                | 479                                                                      | 19.1%                                                                                   | 462                                                                 | 16.9                                                    |
| \$50,000 - \$74,999                                                                                                                            |                                                                                 |                                                                                                | 462                                                                      | 18.5%                                                                                   | 554                                                                 | 20.2                                                    |
| \$75,000 - \$99,999                                                                                                                            |                                                                                 |                                                                                                | 259                                                                      | 10.3%                                                                                   | 332                                                                 | 12.                                                     |
| \$100,000 - \$149,999                                                                                                                          |                                                                                 |                                                                                                | 420                                                                      | 16.8%                                                                                   | 610                                                                 | 22.3                                                    |
| \$150,000 - \$199,999                                                                                                                          |                                                                                 |                                                                                                | 24                                                                       | 1.0%                                                                                    | 36                                                                  | 1.3                                                     |
| \$200,000+                                                                                                                                     |                                                                                 |                                                                                                | 41                                                                       | 1.6%                                                                                    | 55                                                                  | 2.0                                                     |
|                                                                                                                                                |                                                                                 |                                                                                                |                                                                          |                                                                                         |                                                                     |                                                         |
| Median Household Income                                                                                                                        |                                                                                 |                                                                                                | \$48,023                                                                 |                                                                                         | \$57,487                                                            |                                                         |
| Average Household Income                                                                                                                       |                                                                                 |                                                                                                | \$62,334                                                                 |                                                                                         | \$73,354                                                            |                                                         |
| Per Capita Income                                                                                                                              |                                                                                 |                                                                                                | \$36,731                                                                 |                                                                                         | \$43,032                                                            |                                                         |
|                                                                                                                                                | Census 20                                                                       | 10                                                                                             | 20                                                                       | 19                                                                                      | 20                                                                  | 24                                                      |
| Population by Age                                                                                                                              | Number                                                                          | Percent                                                                                        | Number                                                                   | Percent                                                                                 | Number                                                              | Perc                                                    |
| 0 - 4                                                                                                                                          | 178                                                                             | 5.2%                                                                                           | 211                                                                      | 5.0%                                                                                    | 240                                                                 | 5.:                                                     |
| 5 - 9                                                                                                                                          | 105                                                                             | 3.0%                                                                                           | 155                                                                      | 3.6%                                                                                    | 169                                                                 | 3.6                                                     |
| 10 - 14                                                                                                                                        | 111                                                                             | 3.2%                                                                                           | 148                                                                      | 3.5%                                                                                    | 167                                                                 | 3.0                                                     |
| 15 - 19                                                                                                                                        | 133                                                                             | 3.9%                                                                                           | 161                                                                      | 3.8%                                                                                    | 188                                                                 | 4.0                                                     |
| 20 - 24                                                                                                                                        | 630                                                                             | 18.3%                                                                                          | 583                                                                      | 13.7%                                                                                   | 662                                                                 | 14.2                                                    |
| 25 - 34                                                                                                                                        | 1,022                                                                           | 29.7%                                                                                          | 1,266                                                                    | 29.8%                                                                                   | 1,262                                                               | 27.                                                     |
| 35 - 44                                                                                                                                        | 424                                                                             | 12.3%                                                                                          | 607                                                                      | 14.3%                                                                                   | 690                                                                 | 14.8                                                    |
| 45 - 54                                                                                                                                        | 358                                                                             | 10.4%                                                                                          | 428                                                                      | 10.1%                                                                                   | 483                                                                 | 10.                                                     |
| FF 64                                                                                                                                          | 242                                                                             | 7.0%                                                                                           | 220                                                                      | 7.5%                                                                                    | 367                                                                 | 7.                                                      |
| 55 - 6 <del>4</del>                                                                                                                            | 272                                                                             | 7.0 /0                                                                                         | 320                                                                      |                                                                                         |                                                                     | 4.                                                      |
| 55 - 64<br>65 - 74                                                                                                                             |                                                                                 |                                                                                                | 320<br>186                                                               |                                                                                         | 210                                                                 | 4                                                       |
| 65 - 74                                                                                                                                        | 108                                                                             | 3.1%                                                                                           | 186                                                                      | 4.4%                                                                                    | 210<br>129                                                          |                                                         |
| 65 - 74<br>75 - 84                                                                                                                             | 108<br>69                                                                       | 3.1%<br>2.0%                                                                                   | 186<br>97                                                                | 4.4%<br>2.3%                                                                            | 129                                                                 | 2.8                                                     |
| 65 - 74                                                                                                                                        | 108<br>69<br>65                                                                 | 3.1%<br>2.0%<br>1.9%                                                                           | 186<br>97<br>88                                                          | 4.4%<br>2.3%<br>2.1%                                                                    | 129<br>103                                                          | 2.8<br>2.2                                              |
| 65 - 74<br>75 - 84<br>85+                                                                                                                      | 108<br>69<br>65<br><b>Census 20</b>                                             | 3.1%<br>2.0%<br>1.9%                                                                           | 186<br>97<br>88<br><b>20</b>                                             | 4.4%<br>2.3%<br>2.1%                                                                    | 129<br>103<br><b>20</b>                                             | 2.5<br>2.5<br><b>24</b>                                 |
| 65 - 74<br>75 - 84<br>85+<br>Race and Ethnicity                                                                                                | 108<br>69<br>65<br><b>Census 20</b><br>Number                                   | 3.1%<br>2.0%<br>1.9%<br><b>10</b><br>Percent                                                   | 186<br>97<br>88<br><b>20</b><br>Number                                   | 4.4%<br>2.3%<br>2.1%<br><b>19</b><br>Percent                                            | 129<br>103<br><b>20</b><br>Number                                   | 2.2<br>2.2<br>2 <b>24</b><br>Perce                      |
| 65 - 74<br>75 - 84<br>85+<br><b>Race and Ethnicity</b><br>White Alone                                                                          | 108<br>69<br>65<br><b>Census 20</b><br>Number<br>2,385                          | 3.1%<br>2.0%<br>1.9%<br><b>10</b><br>Percent<br>69.2%                                          | 186<br>97<br>88<br><b>20</b><br>Number<br>2,878                          | 4.4%<br>2.3%<br>2.1%<br><b>19</b><br>Percent<br>67.7%                                   | 129<br>103<br><b>20</b><br>Number<br>3,111                          | 2.8<br>2.2<br><b>24</b><br>Perc<br>66.6                 |
| 65 - 74<br>75 - 84<br>85+<br>Race and Ethnicity<br>White Alone<br>Black Alone                                                                  | 108<br>69<br>65<br><b>Census 20</b><br>Number<br>2,385<br>711                   | 3.1%<br>2.0%<br>1.9%<br><b>10</b><br>Percent<br>69.2%<br>20.6%                                 | 186<br>97<br>88<br><b>20</b><br>Number<br>2,878<br>849                   | 4.4%<br>2.3%<br>2.1%<br><b>19</b><br>Percent<br>67.7%<br>20.0%                          | 129<br>103<br><b>20</b><br>Number<br>3,111<br>915                   | 2.8<br>2.7<br><b>24</b><br>Perc<br>66.0                 |
| 65 - 74 75 - 84 85+  Race and Ethnicity White Alone Black Alone American Indian Alone                                                          | 108<br>69<br>65<br><b>Census 20</b><br>Number<br>2,385<br>711<br>11             | 3.1%<br>2.0%<br>1.9%<br><b>10</b><br>Percent<br>69.2%<br>20.6%<br>0.3%                         | 186<br>97<br>88<br><b>20</b><br>Number<br>2,878<br>849<br>13             | 4.4%<br>2.3%<br>2.1%<br><b>19</b><br>Percent<br>67.7%<br>20.0%<br>0.3%                  | 129<br>103<br><b>20</b><br>Number<br>3,111<br>915<br>14             | 2.8<br>2.2<br>Perco<br>66.6<br>19.6                     |
| 65 - 74 75 - 84 85+  Race and Ethnicity White Alone Black Alone American Indian Alone Asian Alone                                              | 108<br>69<br>65<br><b>Census 20</b><br>Number<br>2,385<br>711<br>11             | 3.1%<br>2.0%<br>1.9%<br><b>10</b><br>Percent<br>69.2%<br>20.6%<br>0.3%<br>3.7%                 | 186<br>97<br>88<br><b>20</b><br>Number<br>2,878<br>849<br>13             | 4.4%<br>2.3%<br>2.1%<br>19<br>Percent<br>67.7%<br>20.0%<br>0.3%<br>4.5%                 | 129<br>103<br><b>20</b><br>Number<br>3,111<br>915<br>14<br>239      | 2.8<br>2.3<br><b>224</b><br>Perc<br>66.0<br>19.0<br>0.3 |
| 65 - 74 75 - 84 85+  Race and Ethnicity White Alone Black Alone American Indian Alone Asian Alone Pacific Islander Alone                       | 108<br>69<br>65<br><b>Census 20</b><br>Number<br>2,385<br>711<br>11<br>126      | 3.1%<br>2.0%<br>1.9%<br><b>10</b><br>Percent<br>69.2%<br>20.6%<br>0.3%<br>3.7%<br>0.0%         | 186<br>97<br>88<br><b>20</b><br>Number<br>2,878<br>849<br>13<br>192<br>2 | 4.4%<br>2.3%<br>2.1%<br>19<br>Percent<br>67.7%<br>20.0%<br>0.3%<br>4.5%<br>0.0%         | 129<br>103<br><b>20</b><br>Number<br>3,111<br>915<br>14<br>239<br>3 | 2.8<br>2.7<br>Percc<br>66.0<br>19.0<br>5.1              |
| 65 - 74 75 - 84 85+  Race and Ethnicity White Alone Black Alone American Indian Alone Asian Alone Pacific Islander Alone Some Other Race Alone | 108<br>69<br>65<br><b>Census 20</b><br>Number<br>2,385<br>711<br>11<br>126<br>1 | 3.1%<br>2.0%<br>1.9%<br><b>10</b><br>Percent<br>69.2%<br>20.6%<br>0.3%<br>3.7%<br>0.0%<br>3.4% | 186<br>97<br>88<br><b>20</b><br>Number<br>2,878<br>849<br>13<br>192<br>2 | 4.4%<br>2.3%<br>2.1%<br>19<br>Percent<br>67.7%<br>20.0%<br>0.3%<br>4.5%<br>0.0%<br>4.1% | 129<br>103<br><b>20</b><br>Number<br>3,111<br>915<br>14<br>239<br>3 | 2.6<br>2.2<br>2.2<br>24<br>Perc<br>66.0<br>19.0<br>5.   |
| 65 - 74 75 - 84 85+  Race and Ethnicity White Alone Black Alone American Indian Alone Asian Alone Pacific Islander Alone                       | 108<br>69<br>65<br><b>Census 20</b><br>Number<br>2,385<br>711<br>11<br>126      | 3.1%<br>2.0%<br>1.9%<br><b>10</b><br>Percent<br>69.2%<br>20.6%<br>0.3%<br>3.7%<br>0.0%         | 186<br>97<br>88<br><b>20</b><br>Number<br>2,878<br>849<br>13<br>192<br>2 | 4.4%<br>2.3%<br>2.1%<br>19<br>Percent<br>67.7%<br>20.0%<br>0.3%<br>4.5%<br>0.0%         | 129<br>103<br><b>20</b><br>Number<br>3,111<br>915<br>14<br>239<br>3 | 2.8<br>2.2<br><b>24</b><br>Perc<br>66.6                 |

#### 2019 Household Income