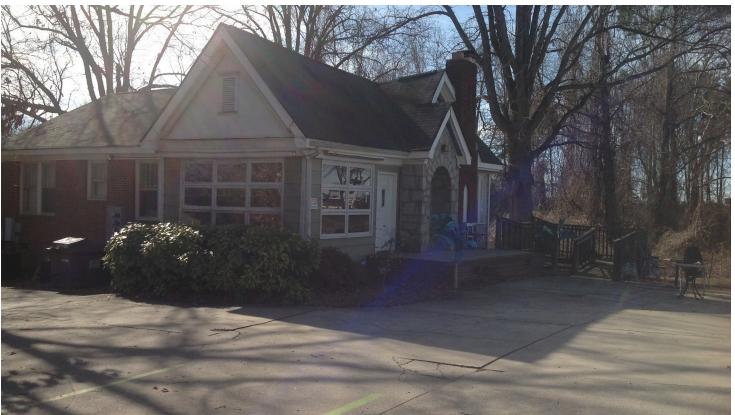

## Office / Retail Space 100 Byrdland Dr. | Greenville, SC 29607

## For Lease \$2,000/mo NNN

Building is centrally located next to the Downtown Airport. Ideal for professional office or Upscale salon.

- Approx 1,600± SF on 2.7± Acres
- \$15/SF + \$1.18/SF NNN
- Zoned S-1, Tax Map # 0284000200700
- · 3 offices, reception area, break room
- · 2 bathroom, deck and front porch
- 10 parking spaces
  - Including handicap and ramp