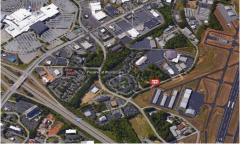

## Office / Retail Space 100 Byrdland Dr. | Greenville, SC 29607

## For Lease \$2,000/mo NNN

Building is centrally located next to the Downtown Airport. Ideal for professional office or Upscale salon.

- Approx 1,600± SF on 2.7± Acres
- \$15/SF + \$1.18/SF NNN
- Zoned S-1, Tax Map # 0284000200700
- · 3 offices, reception area, break room
- · 2 bathroom, deck and front porch
- 10 parking spaces
  - Including handicap and ramp