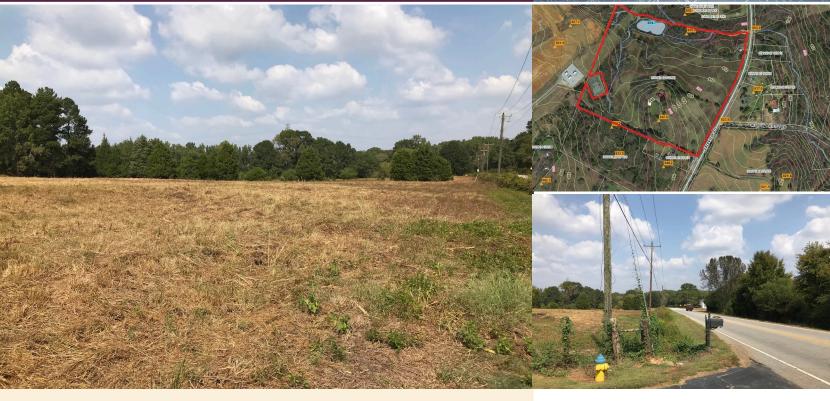

## ReDevelopment Opportunity 900 Fairview Rd | Simpsonville, SC 29680

For Sale \$32,000/Acre

26.8 acres on Fairview Road Ready for ReDevelopment

- Located 1.5 miles from Harrison Bridge Rd and
- 1.7 Miles to Hwy 418
- 26.8 $\pm$  Acres with  $\pm$  1,200' road frontage
- Greenville County
- Tax Map #0566010102900
- · Zoned Residential Suburban
- · City Water
- City Sewer Nearby
- Demographic Link