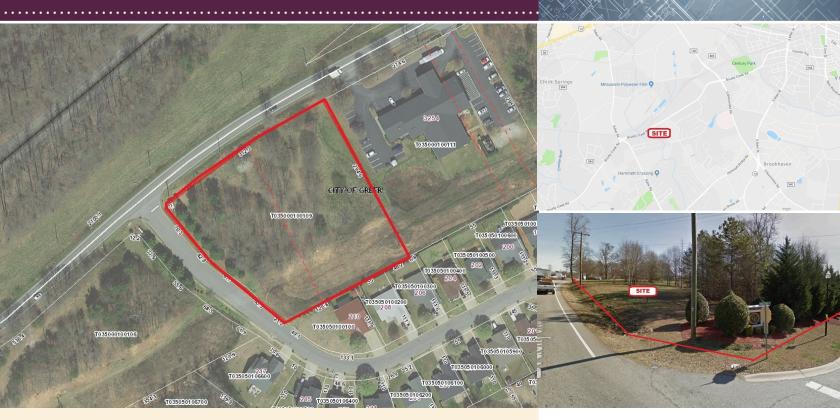

## **Commercial Lot** Brushy Creek Rd | Greer, SC 29650

## For Sale \$299,000

This Vacant Commercial lot is in a high growth area of Greer, a close to Mitsubishi facility, 0.5 mile from Suber Rd and less than 2 miles from Greenville Health System Greer Campus.

- 2.08± Acres
- 312± Feet of Frontage on Brushy Creek
- Tax Map #: T035000100109
- Greenville County
- Traffic Count 9,700 VPD
- Zoned: DRD
- Within Greer City Limits
- Public Water and Sewer available