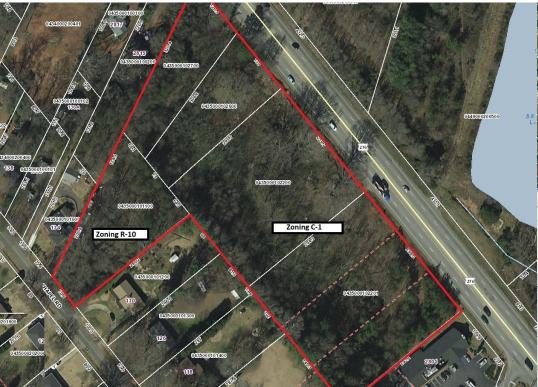

## Five Parcels located with Frontage on Poinsett Hwy 1.5± miles from Cherrydale and Furman University

- $6.02 \pm \text{Acres}$
- 829± feet of frontage on Poinsett Hwy
- Traffic Count: 25,500 VPD Old Buncombe Rd.
- Greenville County, Water and Sewer Available
- Zoned C-1- Tax Map :
  - # 0435000102201
  - # 0435000102200
  - # 0435000102600
  - # 0435000102700
- Zoned R-10 Tax Map
  # 0435000101100