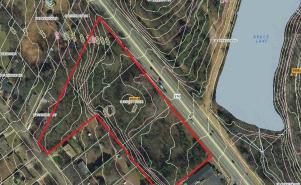

## Five Parcels located with Frontage on Poinsett Hwy 1.5± miles from Cherrydale and Furman University

- $6.02 \pm \text{Acres}$
- 829± feet of frontage on Poinsett Hwy
- Traffic Count: 25,500 VPD Old Buncombe Rd.
- Greenville County, Water and Sewer Available
- Zoned C-1- Tax Map :
  - # 0435000102201
  - # 0435000102200
  - # 0435000102600
  - # 0435000102700
- Zoned R-10 Tax Map
  # 0435000101100