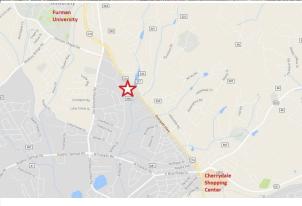

## Five Parcels located with Frontage on Poinsett Hwy 1.5± miles from Cherrydale and Furman University

- $6.02 \pm \text{Acres}$
- 829± feet of frontage on Poinsett Hwy
- Traffic Count: 25,500 VPD Old Buncombe Rd.
- Greenville County, Water and Sewer Available
- Zoned C-1- Tax Map :
  - # 0435000102201
  - # 0435000102200
  - # 0435000102600
  - # 0435000102700
- Zoned R-10 Tax Map
  # 0435000101100