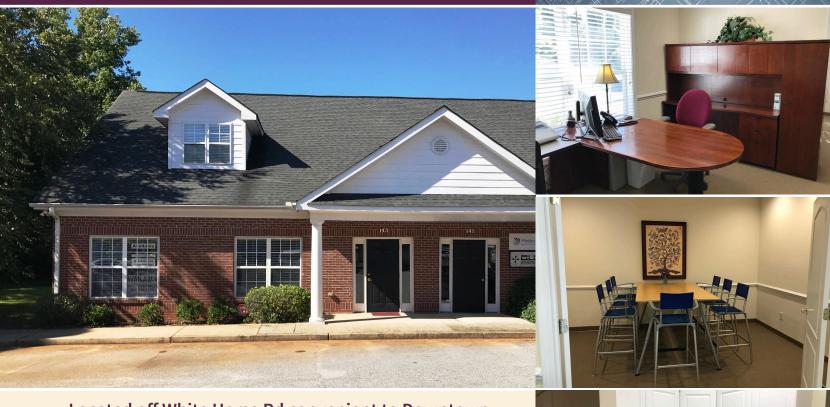

# For Sale or Lease

Located off White Horse Rd convenient to Downtown Greenville and minutes from Furman University.

#### White Horse Road Professional Park

- 1st Floor Approx 1400 SF
  - Reception area with pass through window
  - 4 private offices
  - Kitchen equipped with built-in cabinets & full size refrigerator
  - Private Conference room
  - · Additional storage area
  - 2 restrooms