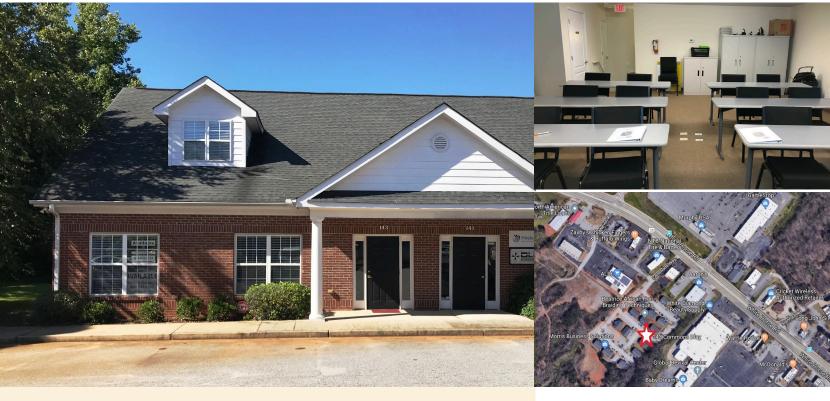

# For Sale or Lease

Located off White Horse Rd convenient to Downtown Greenville and minutes from Furman University.

# For Sale or Lease

Lease Rate - \$1000/1st floor - \$500/2nd Floor (will subdivide or lease as one unit)

Sales Price \$120,000 fully furnished

- 2nd floor Approx 600 SF
  - · Open floor plan
  - Fits classroom for 20
  - · One Restroom
  - Separate entry
- New HVAC 2018
- C-2 Zoning Greenville County
- Tax Map #0237040101700
- Demographic Link
- Market Profile Link Listing Link