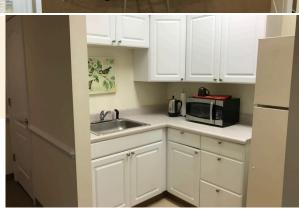

#### White Horse Road Professional Park

- 1st Floor Approx 1400 SF
  - Reception area with pass through window
  - 4 private offices
  - Kitchen equipped with built-in cabinets & full size refrigerator
  - Private Conference room
  - · Additional storage area
  - 2 restrooms