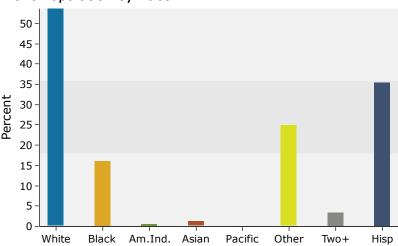

|                            |        |               |        |           | Longitu | ue: -02.4520 |
|----------------------------|--------|---------------|--------|-----------|---------|--------------|
|                            | 1 mile | 1 mile 3 mile |        | s 5 miles |         |              |
| 2010 Race and Ethnicity    | Number | Percent       | Number | Percent   | Number  | Percent      |
| White Alone                | 4,237  | 55.7%         | 27,498 | 62.2%     | 64,464  | 65.7%        |
| Black Alone                | 1,280  | 16.8%         | 9,439  | 21.3%     | 22,517  | 23.0%        |
| American Indian Alone      | 57     | 0.7%          | 300    | 0.7%      | 450     | 0.5%         |
| Asian Alone                | 85     | 1.1%          | 421    | 1.0%      | 963     | 1.0%         |
| Pacific Islander Alone     | 0      | 0.0%          | 25     | 0.1%      | 44      | 0.0%         |
| Some Other Race Alone      | 1,710  | 22.5%         | 5,392  | 12.2%     | 7,569   | 7.7%         |
| Two or More Races          | 233    | 3.1%          | 1,157  | 2.6%      | 2,103   | 2.1%         |
| Hispanic Origin (Any Race) | 2,457  | 32.3%         | 8,627  | 19.5%     | 12,741  | 13.0%        |
| 2018 Race and Ethnicity    | Number | Percent       | Number | Percent   | Number  | Percent      |
| White Alone                | 4,521  | 53.6%         | 30,205 | 61.3%     | 71,669  | 64.8%        |
| Black Alone                | 1,354  | 16.1%         | 10,017 | 20.3%     | 24,915  | 22.5%        |
| American Indian Alone      | 58     | 0.7%          | 314    | 0.6%      | 491     | 0.4%         |
| Asian Alone                | 107    | 1.3%          | 530    | 1.1%      | 1,217   | 1.1%         |
| Pacific Islander Alone     | 0      | 0.0%          | 30     | 0.1%      | 53      | 0.0%         |
| Some Other Race Alone      | 2,100  | 24.9%         | 6,678  | 13.6%     | 9,456   | 8.5%         |
| Two or More Races          | 291    | 3.5%          | 1,507  | 3.1%      | 2,811   | 2.5%         |
| Hispanic Origin (Any Race) | 2,988  | 35.4%         | 10,598 | 21.5%     | 15,811  | 14.3%        |
| 2023 Race and Ethnicity    | Number | Percent       | Number | Percent   | Number  | Percent      |
| White Alone                | 4,665  | 51.9%         | 31,628 | 60.2%     | 75,923  | 63.7%        |
| Black Alone                | 1,400  | 15.6%         | 10,448 | 19.9%     | 26,713  | 22.4%        |
| American Indian Alone      | 57     | 0.6%          | 322    | 0.6%      | 514     | 0.4%         |
| Asian Alone                | 125    | 1.4%          | 623    | 1.2%      | 1,451   | 1.2%         |
| Pacific Islander Alone     | 0      | 0.0%          | 33     | 0.1%      | 57      | 0.0%         |
| Some Other Race Alone      | 2,390  | 26.6%         | 7,671  | 14.6%     | 10,949  | 9.2%         |
| Two or More Races          | 349    | 3.9%          | 1,847  | 3.5%      | 3,498   | 2.9%         |
| Hispanic Origin (Any Race) | 3,422  | 38.1%         | 12,305 | 23.4%     | 18,544  | 15.6%        |
|                            |        |               |        |           |         |              |

### 2018 Population by Race

Source: U.S. Census Bureau, Census 2010 Summary File 1. Esri forecasts for 2018 and 2023.

©2018 Esri Page 5 of 7

1816 Cedar Ln Rd, Greenville, South Carolina, 29617 Rings: 1, 3, 5 mile radii

### 2018 Population by Race

Source: U.S. Census Bureau, Census 2010 Summary File 1. Esri forecasts for 2018 and 2023.

©2018 Esri Page 6 of 7

1816 Cedar Ln Rd, Greenville, South Carolina, 29617 Rings: 1, 3, 5 mile radii

### 2018 Population by Race

Source: U.S. Census Bureau, Census 2010 Summary File 1. Esri forecasts for 2018 and 2023.

©2018 Esri Page 7 of 7