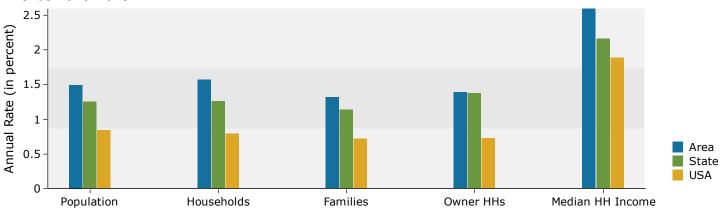

1816 Cedar Ln Rd, Greenville, South Carolina, 29617 Rings: 1, 3, 5 mile radii

Prepared by Esri Latitude: 34.88217 Longitude: -82.45205

|                               |          |          | 3        |
|-------------------------------|----------|----------|----------|
|                               | 1 mile   | 3 miles  | 5 miles  |
| Census 2010 Summary           |          |          |          |
| Population                    | 7,603    | 44,233   | 98,109   |
| Households                    | 2,702    | 17,208   | 38,777   |
| Families                      | 1,857    | 11,070   | 23,637   |
| Average Household Size        | 2.74     | 2.53     | 2.39     |
| Owner Occupied Housing Units  | 1,377    | 9,316    | 22,001   |
| Renter Occupied Housing Units | 1,325    | 7,892    | 16,776   |
| Median Age                    | 33.7     | 35.3     | 36.0     |
| 2018 Summary                  |          |          |          |
| Population                    | 8,432    | 49,279   | 110,612  |
| Households                    | 2,959    | 19,048   | 44,089   |
| Families                      | 2,002    | 12,032   | 26,064   |
| Average Household Size        | 2.79     | 2.55     | 2.39     |
| Owner Occupied Housing Units  | 1,374    | 9,383    | 22,389   |
| Renter Occupied Housing Units | 1,585    | 9,665    | 21,699   |
| Median Age                    | 35.4     | 36.7     | 37.6     |
| Median Household Income       | \$30,549 | \$32,507 | \$37,304 |
| Average Household Income      | \$39,800 | \$45,208 | \$56,243 |
| 2023 Summary                  |          |          |          |
| Population                    | 8,987    | 52,573   | 119,103  |
| Households                    | 3,148    | 20,289   | 47,669   |
| Families                      | 2,119    | 12,724   | 27,834   |
| Average Household Size        | 2.80     | 2.56     | 2.39     |
| Owner Occupied Housing Units  | 1,475    | 9,992    | 23,983   |
| Renter Occupied Housing Units | 1,674    | 10,298   | 23,686   |
| Median Age                    | 36.8     | 37.9     | 38.7     |
| Median Household Income       | \$35,322 | \$37,268 | \$42,397 |
| Average Household Income      | \$45,666 | \$52,514 | \$64,342 |
| Trends: 2018-2023 Annual Rate |          |          |          |
| Population                    | 1.28%    | 1.30%    | 1.49%    |
| Households                    | 1.25%    | 1.27%    | 1.57%    |
| Families                      | 1.14%    | 1.12%    | 1.32%    |
| Owner Households              | 1.43%    | 1.27%    | 1.39%    |
| Median Household Income       | 2.95%    | 2.77%    | 2.59%    |
|                               |          |          |          |

**Source:** U.S. Census Bureau, Census 2010 Summary File 1. Esri forecasts for 2018 and 2023.

©2018 Esri Page 1 of 7

1816 Cedar Ln Rd, Greenville, South Carolina, 29617 Rings: 1, 3, 5 mile radii

Prepared by Esri Latitude: 34.88217 Longitude: -82.45205

### Trends 2018-2023