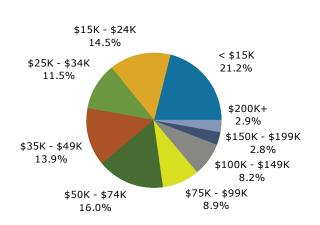

| 1 mile Number 688 527 420 488 464 243 109 16  | Percent 23.3% 17.8% 14.2% 16.5% 15.7% 8.2% 3.7%                                  | 3 miles Number 4,524 3,041 2,448 2,956 2,982 1,553 1,048                                                                                                                                  | 23.8%<br>16.0%<br>12.9%<br>15.5%<br>15.7%<br>8.2%                                                                                                                                                                                                                                               | 5 miles Number 9,357 6,386 5,059 6,149 7,069 3,914                                                                                                                                                                                                                                                                                  | Percent<br>21.2%<br>14.5%<br>11.5%<br>13.9%<br>16.0%<br>8.9% |
|-----------------------------------------------|----------------------------------------------------------------------------------|-------------------------------------------------------------------------------------------------------------------------------------------------------------------------------------------|-------------------------------------------------------------------------------------------------------------------------------------------------------------------------------------------------------------------------------------------------------------------------------------------------|-------------------------------------------------------------------------------------------------------------------------------------------------------------------------------------------------------------------------------------------------------------------------------------------------------------------------------------|--------------------------------------------------------------|
| 688<br>527<br>420<br>488<br>464<br>243<br>109 | 23.3%<br>17.8%<br>14.2%<br>16.5%<br>15.7%<br>8.2%<br>3.7%                        | 4,524<br>3,041<br>2,448<br>2,956<br>2,982<br>1,553                                                                                                                                        | 23.8%<br>16.0%<br>12.9%<br>15.5%<br>15.7%<br>8.2%                                                                                                                                                                                                                                               | 9,357<br>6,386<br>5,059<br>6,149<br>7,069<br>3,914                                                                                                                                                                                                                                                                                  | 21.2%<br>14.5%<br>11.5%<br>13.9%<br>16.0%<br>8.9%            |
| 527<br>420<br>488<br>464<br>243<br>109<br>16  | 17.8%<br>14.2%<br>16.5%<br>15.7%<br>8.2%<br>3.7%                                 | 3,041<br>2,448<br>2,956<br>2,982<br>1,553                                                                                                                                                 | 16.0%<br>12.9%<br>15.5%<br>15.7%<br>8.2%                                                                                                                                                                                                                                                        | 6,386<br>5,059<br>6,149<br>7,069<br>3,914                                                                                                                                                                                                                                                                                           | 14.5%<br>11.5%<br>13.9%<br>16.0%<br>8.9%                     |
| 420<br>488<br>464<br>243<br>109<br>16         | 14.2%<br>16.5%<br>15.7%<br>8.2%<br>3.7%                                          | 2,448<br>2,956<br>2,982<br>1,553                                                                                                                                                          | 12.9%<br>15.5%<br>15.7%<br>8.2%                                                                                                                                                                                                                                                                 | 5,059<br>6,149<br>7,069<br>3,914                                                                                                                                                                                                                                                                                                    | 11.5%<br>13.9%<br>16.0%<br>8.9%                              |
| 488<br>464<br>243<br>109<br>16                | 16.5%<br>15.7%<br>8.2%<br>3.7%                                                   | 2,956<br>2,982<br>1,553                                                                                                                                                                   | 15.5%<br>15.7%<br>8.2%                                                                                                                                                                                                                                                                          | 6,149<br>7,069<br>3,914                                                                                                                                                                                                                                                                                                             | 13.9%<br>16.0%<br>8.9%                                       |
| 464<br>243<br>109<br>16                       | 15.7%<br>8.2%<br>3.7%                                                            | 2,982<br>1,553                                                                                                                                                                            | 15.7%<br>8.2%                                                                                                                                                                                                                                                                                   | 7,069<br>3,914                                                                                                                                                                                                                                                                                                                      | 16.0%<br>8.9%                                                |
| 243<br>109<br>16                              | 8.2%<br>3.7%                                                                     | 1,553                                                                                                                                                                                     | 8.2%                                                                                                                                                                                                                                                                                            | 3,914                                                                                                                                                                                                                                                                                                                               | 8.9%                                                         |
| 109<br>16                                     | 3.7%                                                                             | •                                                                                                                                                                                         |                                                                                                                                                                                                                                                                                                 | ,                                                                                                                                                                                                                                                                                                                                   |                                                              |
| 16                                            |                                                                                  | 1,048                                                                                                                                                                                     | E E0/                                                                                                                                                                                                                                                                                           |                                                                                                                                                                                                                                                                                                                                     |                                                              |
|                                               |                                                                                  | -,                                                                                                                                                                                        | 5.5%                                                                                                                                                                                                                                                                                            | 3,624                                                                                                                                                                                                                                                                                                                               | 8.2%                                                         |
|                                               | 0.5%                                                                             | 282                                                                                                                                                                                       | 1.5%                                                                                                                                                                                                                                                                                            | 1,234                                                                                                                                                                                                                                                                                                                               | 2.8%                                                         |
| 3                                             | 0.1%                                                                             | 215                                                                                                                                                                                       | 1.1%                                                                                                                                                                                                                                                                                            | 1,296                                                                                                                                                                                                                                                                                                                               | 2.9%                                                         |
| ¢30 549                                       |                                                                                  | ¢32 507                                                                                                                                                                                   |                                                                                                                                                                                                                                                                                                 | ¢37 30 <i>4</i>                                                                                                                                                                                                                                                                                                                     |                                                              |
|                                               |                                                                                  |                                                                                                                                                                                           |                                                                                                                                                                                                                                                                                                 |                                                                                                                                                                                                                                                                                                                                     |                                                              |
| . ,                                           |                                                                                  | \$17,793                                                                                                                                                                                  |                                                                                                                                                                                                                                                                                                 | \$23,557                                                                                                                                                                                                                                                                                                                            |                                                              |
| Number                                        | Percent                                                                          | Number                                                                                                                                                                                    | Percent                                                                                                                                                                                                                                                                                         | Number                                                                                                                                                                                                                                                                                                                              | Percent                                                      |
| 657                                           | 20.9%                                                                            | 4,242                                                                                                                                                                                     | 20.9%                                                                                                                                                                                                                                                                                           | 8,894                                                                                                                                                                                                                                                                                                                               | 18.7%                                                        |
| 482                                           | 15.3%                                                                            | 2,832                                                                                                                                                                                     | 14.0%                                                                                                                                                                                                                                                                                           | 6,048                                                                                                                                                                                                                                                                                                                               | 12.7%                                                        |
| 419                                           | 13.3%                                                                            | 2,439                                                                                                                                                                                     | 12.0%                                                                                                                                                                                                                                                                                           | 5,117                                                                                                                                                                                                                                                                                                                               | 10.7%                                                        |
| 518                                           | 16.5%                                                                            | 3,129                                                                                                                                                                                     | 15.4%                                                                                                                                                                                                                                                                                           | 6,608                                                                                                                                                                                                                                                                                                                               | 13.9%                                                        |
| 554                                           | 17.6%                                                                            | 3,451                                                                                                                                                                                     | 17.0%                                                                                                                                                                                                                                                                                           | 7,994                                                                                                                                                                                                                                                                                                                               | 16.8%                                                        |
| 330                                           | 10.5%                                                                            | 2,013                                                                                                                                                                                     | 9.9%                                                                                                                                                                                                                                                                                            | 4,897                                                                                                                                                                                                                                                                                                                               | 10.3%                                                        |
| 162                                           | 5.1%                                                                             | 1,507                                                                                                                                                                                     | 7.4%                                                                                                                                                                                                                                                                                            | 4,935                                                                                                                                                                                                                                                                                                                               | 10.4%                                                        |
| 22                                            | 0.7%                                                                             | 377                                                                                                                                                                                       | 1.9%                                                                                                                                                                                                                                                                                            | 1,519                                                                                                                                                                                                                                                                                                                               | 3.2%                                                         |
| 4                                             | 0.1%                                                                             | 299                                                                                                                                                                                       | 1.5%                                                                                                                                                                                                                                                                                            | 1,657                                                                                                                                                                                                                                                                                                                               | 3.5%                                                         |
| ¢25 222                                       |                                                                                  | ¢27 269                                                                                                                                                                                   |                                                                                                                                                                                                                                                                                                 | ¢42 207                                                                                                                                                                                                                                                                                                                             |                                                              |
|                                               |                                                                                  |                                                                                                                                                                                           |                                                                                                                                                                                                                                                                                                 |                                                                                                                                                                                                                                                                                                                                     |                                                              |
|                                               |                                                                                  |                                                                                                                                                                                           |                                                                                                                                                                                                                                                                                                 |                                                                                                                                                                                                                                                                                                                                     |                                                              |
|                                               | \$30,549<br>\$39,800<br>\$14,611<br><b>Number</b> 657 482 419 518 554 330 162 22 | \$30,549<br>\$39,800<br>\$14,611<br>Number Percent<br>657 20.9%<br>482 15.3%<br>419 13.3%<br>518 16.5%<br>554 17.6%<br>330 10.5%<br>162 5.1%<br>22 0.7%<br>4 0.1%<br>\$35,322<br>\$45,666 | \$30,549 \$32,507<br>\$39,800 \$45,208<br>\$14,611 \$17,793<br>Number Percent Number<br>657 20.9% 4,242<br>482 15.3% 2,832<br>419 13.3% 2,439<br>518 16.5% 3,129<br>554 17.6% 3,451<br>330 10.5% 2,013<br>162 5.1% 1,507<br>22 0.7% 377<br>4 0.1% 299<br>\$35,322 \$37,268<br>\$45,666 \$52,514 | \$30,549 \$32,507<br>\$39,800 \$45,208<br>\$14,611 \$17,793<br>Number Percent Number Percent  657 20.9% 4,242 20.9%  482 15.3% 2,832 14.0%  419 13.3% 2,439 12.0%  518 16.5% 3,129 15.4%  554 17.6% 3,451 17.0%  330 10.5% 2,013 9.9%  162 5.1% 1,507 7.4%  22 0.7% 377 1.9%  4 0.1% 299 1.5%  \$35,322 \$37,268  \$45,666 \$52,514 | \$30,549                                                     |

Data Note: Income is expressed in current dollars.

Source: U.S. Census Bureau, Census 2010 Summary File 1. Esri forecasts for 2018 and 2023.

©2018 Esri Page 2 of 7

1816 Cedar Ln Rd, Greenville, South Carolina, 29617 Rings: 1, 3, 5 mile radii

### 2018 Household Income