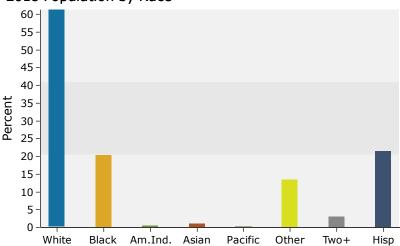

|                            |        |               |        |           | Longitu | ue: -02.4520 |
|----------------------------|--------|---------------|--------|-----------|---------|--------------|
|                            | 1 mile | 1 mile 3 mile |        | s 5 miles |         |              |
| 2010 Race and Ethnicity    | Number | Percent       | Number | Percent   | Number  | Percent      |
| White Alone                | 4,237  | 55.7%         | 27,498 | 62.2%     | 64,464  | 65.7%        |
| Black Alone                | 1,280  | 16.8%         | 9,439  | 21.3%     | 22,517  | 23.0%        |
| American Indian Alone      | 57     | 0.7%          | 300    | 0.7%      | 450     | 0.5%         |
| Asian Alone                | 85     | 1.1%          | 421    | 1.0%      | 963     | 1.0%         |
| Pacific Islander Alone     | 0      | 0.0%          | 25     | 0.1%      | 44      | 0.0%         |
| Some Other Race Alone      | 1,710  | 22.5%         | 5,392  | 12.2%     | 7,569   | 7.7%         |
| Two or More Races          | 233    | 3.1%          | 1,157  | 2.6%      | 2,103   | 2.1%         |
| Hispanic Origin (Any Race) | 2,457  | 32.3%         | 8,627  | 19.5%     | 12,741  | 13.0%        |
| 2018 Race and Ethnicity    | Number | Percent       | Number | Percent   | Number  | Percent      |
| White Alone                | 4,521  | 53.6%         | 30,205 | 61.3%     | 71,669  | 64.8%        |
| Black Alone                | 1,354  | 16.1%         | 10,017 | 20.3%     | 24,915  | 22.5%        |
| American Indian Alone      | 58     | 0.7%          | 314    | 0.6%      | 491     | 0.4%         |
| Asian Alone                | 107    | 1.3%          | 530    | 1.1%      | 1,217   | 1.1%         |
| Pacific Islander Alone     | 0      | 0.0%          | 30     | 0.1%      | 53      | 0.0%         |
| Some Other Race Alone      | 2,100  | 24.9%         | 6,678  | 13.6%     | 9,456   | 8.5%         |
| Two or More Races          | 291    | 3.5%          | 1,507  | 3.1%      | 2,811   | 2.5%         |
| Hispanic Origin (Any Race) | 2,988  | 35.4%         | 10,598 | 21.5%     | 15,811  | 14.3%        |
| 2023 Race and Ethnicity    | Number | Percent       | Number | Percent   | Number  | Percent      |
| White Alone                | 4,665  | 51.9%         | 31,628 | 60.2%     | 75,923  | 63.7%        |
| Black Alone                | 1,400  | 15.6%         | 10,448 | 19.9%     | 26,713  | 22.4%        |
| American Indian Alone      | 57     | 0.6%          | 322    | 0.6%      | 514     | 0.4%         |
| Asian Alone                | 125    | 1.4%          | 623    | 1.2%      | 1,451   | 1.2%         |
| Pacific Islander Alone     | 0      | 0.0%          | 33     | 0.1%      | 57      | 0.0%         |
| Some Other Race Alone      | 2,390  | 26.6%         | 7,671  | 14.6%     | 10,949  | 9.2%         |
| Two or More Races          | 349    | 3.9%          | 1,847  | 3.5%      | 3,498   | 2.9%         |
| Hispanic Origin (Any Race) | 3,422  | 38.1%         | 12,305 | 23.4%     | 18,544  | 15.6%        |
|                            |        |               |        |           |         |              |

**Source:** U.S. Census Bureau, Census 2010 Summary File 1. Esri forecasts for 2018 and 2023.

1816 Cedar Ln Rd, Greenville, South Carolina, 29617 Rings: 1, 3, 5 mile radii

Prepared by Esri Latitude: 34.88217 Longitude: -82.45205

### 2018 Population by Race

Source: U.S. Census Bureau, Census 2010 Summary File 1. Esri forecasts for 2018 and 2023.

©2018 Esri Page 5 of 7

1816 Cedar Ln Rd, Greenville, South Carolina, 29617 Rings: 1, 3, 5 mile radii

### 2018 Population by Race

Source: U.S. Census Bureau, Census 2010 Summary File 1. Esri forecasts for 2018 and 2023.

©2018 Esri Page 7 of 7