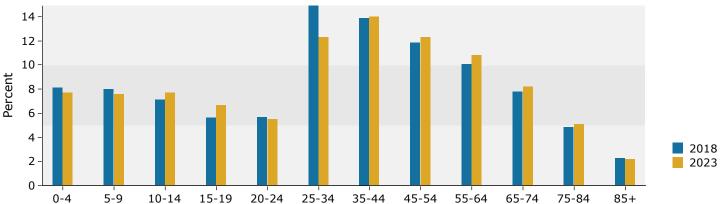

Prepared by Esri Latitude: 34.88217 Longitude: -82.45205

|                        |        |         |        |         | Longitude: -82.4520 |         |  |  |
|------------------------|--------|---------|--------|---------|---------------------|---------|--|--|
|                        |        | 1 mile  |        | 3 miles |                     | 5 miles |  |  |
| 2010 Population by Age | Number | Percent | Number | Percent | Number              | Percent |  |  |
| Age 0 - 4              | 691    | 9.1%    | 3,499  | 7.9%    | 6,997               | 7.1%    |  |  |
| Age 5 - 9              | 537    | 7.1%    | 2,869  | 6.5%    | 5,871               | 6.0%    |  |  |
| Age 10 - 14            | 456    | 6.0%    | 2,654  | 6.0%    | 5,427               | 5.5%    |  |  |
| Age 15 - 19            | 474    | 6.2%    | 2,848  | 6.4%    | 6,687               | 6.8%    |  |  |
| Age 20 - 24            | 585    | 7.7%    | 3,382  | 7.6%    | 8,212               | 8.4%    |  |  |
| Age 25 - 34            | 1,213  | 16.0%   | 6,714  | 15.2%   | 14,530              | 14.8%   |  |  |
| Age 35 - 44            | 994    | 13.1%   | 5,721  | 12.9%   | 12,732              | 13.0%   |  |  |
| Age 45 - 54            | 874    | 11.5%   | 5,848  | 13.2%   | 13,383              | 13.6%   |  |  |
| Age 55 - 64            | 704    | 9.3%    | 4,726  | 10.7%   | 11,206              | 11.4%   |  |  |
| Age 65 - 74            | 545    | 7.2%    | 3,123  | 7.1%    | 6,824               | 7.0%    |  |  |
| Age 75 - 84            | 376    | 4.9%    | 2,060  | 4.7%    | 4,339               | 4.4%    |  |  |
| Age 85+                | 155    | 2.0%    | 789    | 1.8%    | 1,900               | 1.9%    |  |  |
|                        |        |         |        |         |                     |         |  |  |
| 2018 Population by Age | Number | Percent | Number | Percent | Number              | Percent |  |  |
| Age 0 - 4              | 681    | 8.1%    | 3,544  | 7.2%    | 7,123               | 6.4%    |  |  |
| Age 5 - 9              | 676    | 8.0%    | 3,437  | 7.0%    | 6,993               | 6.3%    |  |  |
| Age 10 - 14            | 598    | 7.1%    | 3,146  | 6.4%    | 6,512               | 5.9%    |  |  |
| Age 15 - 19            | 470    | 5.6%    | 2,763  | 5.6%    | 6,673               | 6.0%    |  |  |
| Age 20 - 24            | 483    | 5.7%    | 3,115  | 6.3%    | 7,919               | 7.2%    |  |  |
| Age 25 - 34            | 1,260  | 14.9%   | 7,482  | 15.2%   | 16,231              | 14.7%   |  |  |
| Age 35 - 44            | 1,169  | 13.9%   | 6,377  | 12.9%   | 14,130              | 12.8%   |  |  |
| Age 45 - 54            | 992    | 11.8%   | 5,940  | 12.1%   | 13,502              | 12.2%   |  |  |
| Age 55 - 64            | 853    | 10.1%   | 5,881  | 11.9%   | 13,992              | 12.6%   |  |  |
| Age 65 - 74            | 654    | 7.8%    | 4,346  | 8.8%    | 10,220              | 9.2%    |  |  |
| Age 75 - 84            | 404    | 4.8%    | 2,254  | 4.6%    | 4,992               | 4.5%    |  |  |
| Age 85+                | 192    | 2.3%    | 996    | 2.0%    | 2,325               | 2.1%    |  |  |
|                        |        |         |        |         |                     |         |  |  |
| 2023 Population by Age | Number | Percent | Number | Percent | Number              | Percent |  |  |
| Age 0 - 4              | 689    | 7.7%    | 3,683  | 7.0%    | 7,486               | 6.3%    |  |  |
| Age 5 - 9              | 685    | 7.6%    | 3,552  | 6.8%    | 7,301               | 6.1%    |  |  |
| Age 10 - 14            | 689    | 7.7%    | 3,550  | 6.8%    | 7,331               | 6.2%    |  |  |
| Age 15 - 19            | 598    | 6.7%    | 3,266  | 6.2%    | 7,698               | 6.5%    |  |  |
| Age 20 - 24            | 498    | 5.5%    | 3,149  | 6.0%    | 8,127               | 6.8%    |  |  |
| Age 25 - 34            | 1,102  | 12.3%   | 7,017  | 13.3%   | 15,722              | 13.2%   |  |  |
| Age 35 - 44            | 1,256  | 14.0%   | 7,079  | 13.5%   | 15,704              | 13.2%   |  |  |
| Age 45 - 54            | 1,103  | 12.3%   | 6,189  | 11.8%   | 14,003              | 11.8%   |  |  |
| Age 55 - 64            | 967    | 10.8%   | 6,148  | 11.7%   | 14,555              | 12.2%   |  |  |
| Age 65 - 74            | 736    | 8.2%    | 5,106  | 9.7%    | 12,297              | 10.3%   |  |  |
| Age 75 - 84            | 461    | 5.1%    | 2,794  | 5.3%    | 6,499               | 5.5%    |  |  |
| Age 85+                | 202    | 2.2%    | 1,040  | 2.0%    | 2,382               | 2.0%    |  |  |
|                        |        |         |        |         |                     |         |  |  |

### Population by Age