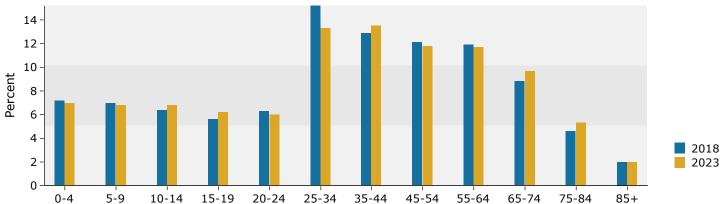

### 2018 Household Income

| 1 mile Number 688 527 420 488 464 243 109 16  | Percent 23.3% 17.8% 14.2% 16.5% 15.7% 8.2% 3.7%                                  | 3 miles Number 4,524 3,041 2,448 2,956 2,982 1,553 1,048                                                                                                                                  | 23.8%<br>16.0%<br>12.9%<br>15.5%<br>15.7%<br>8.2%                                                                                                                                                                                                                                               | 5 miles Number 9,357 6,386 5,059 6,149 7,069 3,914                                                                                                                                                                                                                                                                                  | Percent<br>21.2%<br>14.5%<br>11.5%<br>13.9%<br>16.0%<br>8.9% |
|-----------------------------------------------|----------------------------------------------------------------------------------|-------------------------------------------------------------------------------------------------------------------------------------------------------------------------------------------|-------------------------------------------------------------------------------------------------------------------------------------------------------------------------------------------------------------------------------------------------------------------------------------------------|-------------------------------------------------------------------------------------------------------------------------------------------------------------------------------------------------------------------------------------------------------------------------------------------------------------------------------------|--------------------------------------------------------------|
| 688<br>527<br>420<br>488<br>464<br>243<br>109 | 23.3%<br>17.8%<br>14.2%<br>16.5%<br>15.7%<br>8.2%<br>3.7%                        | 4,524<br>3,041<br>2,448<br>2,956<br>2,982<br>1,553                                                                                                                                        | 23.8%<br>16.0%<br>12.9%<br>15.5%<br>15.7%<br>8.2%                                                                                                                                                                                                                                               | 9,357<br>6,386<br>5,059<br>6,149<br>7,069<br>3,914                                                                                                                                                                                                                                                                                  | 21.2%<br>14.5%<br>11.5%<br>13.9%<br>16.0%<br>8.9%            |
| 527<br>420<br>488<br>464<br>243<br>109<br>16  | 17.8%<br>14.2%<br>16.5%<br>15.7%<br>8.2%<br>3.7%                                 | 3,041<br>2,448<br>2,956<br>2,982<br>1,553                                                                                                                                                 | 16.0%<br>12.9%<br>15.5%<br>15.7%<br>8.2%                                                                                                                                                                                                                                                        | 6,386<br>5,059<br>6,149<br>7,069<br>3,914                                                                                                                                                                                                                                                                                           | 14.5%<br>11.5%<br>13.9%<br>16.0%<br>8.9%                     |
| 420<br>488<br>464<br>243<br>109<br>16         | 14.2%<br>16.5%<br>15.7%<br>8.2%<br>3.7%                                          | 2,448<br>2,956<br>2,982<br>1,553                                                                                                                                                          | 12.9%<br>15.5%<br>15.7%<br>8.2%                                                                                                                                                                                                                                                                 | 5,059<br>6,149<br>7,069<br>3,914                                                                                                                                                                                                                                                                                                    | 11.5%<br>13.9%<br>16.0%<br>8.9%                              |
| 488<br>464<br>243<br>109<br>16                | 16.5%<br>15.7%<br>8.2%<br>3.7%                                                   | 2,956<br>2,982<br>1,553                                                                                                                                                                   | 15.5%<br>15.7%<br>8.2%                                                                                                                                                                                                                                                                          | 6,149<br>7,069<br>3,914                                                                                                                                                                                                                                                                                                             | 13.9%<br>16.0%<br>8.9%                                       |
| 464<br>243<br>109<br>16                       | 15.7%<br>8.2%<br>3.7%                                                            | 2,982<br>1,553                                                                                                                                                                            | 15.7%<br>8.2%                                                                                                                                                                                                                                                                                   | 7,069<br>3,914                                                                                                                                                                                                                                                                                                                      | 16.0%<br>8.9%                                                |
| 243<br>109<br>16                              | 8.2%<br>3.7%                                                                     | 1,553                                                                                                                                                                                     | 8.2%                                                                                                                                                                                                                                                                                            | 3,914                                                                                                                                                                                                                                                                                                                               | 8.9%                                                         |
| 109<br>16                                     | 3.7%                                                                             | •                                                                                                                                                                                         |                                                                                                                                                                                                                                                                                                 | ,                                                                                                                                                                                                                                                                                                                                   |                                                              |
| 16                                            |                                                                                  | 1,048                                                                                                                                                                                     | E E0/                                                                                                                                                                                                                                                                                           |                                                                                                                                                                                                                                                                                                                                     |                                                              |
|                                               |                                                                                  | -,                                                                                                                                                                                        | 5.5%                                                                                                                                                                                                                                                                                            | 3,624                                                                                                                                                                                                                                                                                                                               | 8.2%                                                         |
|                                               | 0.5%                                                                             | 282                                                                                                                                                                                       | 1.5%                                                                                                                                                                                                                                                                                            | 1,234                                                                                                                                                                                                                                                                                                                               | 2.8%                                                         |
| 3                                             | 0.1%                                                                             | 215                                                                                                                                                                                       | 1.1%                                                                                                                                                                                                                                                                                            | 1,296                                                                                                                                                                                                                                                                                                                               | 2.9%                                                         |
| ¢30 549                                       |                                                                                  | ¢32 507                                                                                                                                                                                   |                                                                                                                                                                                                                                                                                                 | ¢37 30 <i>4</i>                                                                                                                                                                                                                                                                                                                     |                                                              |
|                                               |                                                                                  |                                                                                                                                                                                           |                                                                                                                                                                                                                                                                                                 |                                                                                                                                                                                                                                                                                                                                     |                                                              |
| . ,                                           |                                                                                  | \$17,793                                                                                                                                                                                  |                                                                                                                                                                                                                                                                                                 | \$23,557                                                                                                                                                                                                                                                                                                                            |                                                              |
| Number                                        | Percent                                                                          | Number                                                                                                                                                                                    | Percent                                                                                                                                                                                                                                                                                         | Number                                                                                                                                                                                                                                                                                                                              | Percent                                                      |
| 657                                           | 20.9%                                                                            | 4,242                                                                                                                                                                                     | 20.9%                                                                                                                                                                                                                                                                                           | 8,894                                                                                                                                                                                                                                                                                                                               | 18.7%                                                        |
| 482                                           | 15.3%                                                                            | 2,832                                                                                                                                                                                     | 14.0%                                                                                                                                                                                                                                                                                           | 6,048                                                                                                                                                                                                                                                                                                                               | 12.7%                                                        |
| 419                                           | 13.3%                                                                            | 2,439                                                                                                                                                                                     | 12.0%                                                                                                                                                                                                                                                                                           | 5,117                                                                                                                                                                                                                                                                                                                               | 10.7%                                                        |
| 518                                           | 16.5%                                                                            | 3,129                                                                                                                                                                                     | 15.4%                                                                                                                                                                                                                                                                                           | 6,608                                                                                                                                                                                                                                                                                                                               | 13.9%                                                        |
| 554                                           | 17.6%                                                                            | 3,451                                                                                                                                                                                     | 17.0%                                                                                                                                                                                                                                                                                           | 7,994                                                                                                                                                                                                                                                                                                                               | 16.8%                                                        |
| 330                                           | 10.5%                                                                            | 2,013                                                                                                                                                                                     | 9.9%                                                                                                                                                                                                                                                                                            | 4,897                                                                                                                                                                                                                                                                                                                               | 10.3%                                                        |
| 162                                           | 5.1%                                                                             | 1,507                                                                                                                                                                                     | 7.4%                                                                                                                                                                                                                                                                                            | 4,935                                                                                                                                                                                                                                                                                                                               | 10.4%                                                        |
| 22                                            | 0.7%                                                                             | 377                                                                                                                                                                                       | 1.9%                                                                                                                                                                                                                                                                                            | 1,519                                                                                                                                                                                                                                                                                                                               | 3.2%                                                         |
| 4                                             | 0.1%                                                                             | 299                                                                                                                                                                                       | 1.5%                                                                                                                                                                                                                                                                                            | 1,657                                                                                                                                                                                                                                                                                                                               | 3.5%                                                         |
| ¢25 222                                       |                                                                                  | ¢27 269                                                                                                                                                                                   |                                                                                                                                                                                                                                                                                                 | ¢42 207                                                                                                                                                                                                                                                                                                                             |                                                              |
|                                               |                                                                                  |                                                                                                                                                                                           |                                                                                                                                                                                                                                                                                                 |                                                                                                                                                                                                                                                                                                                                     |                                                              |
|                                               |                                                                                  |                                                                                                                                                                                           |                                                                                                                                                                                                                                                                                                 |                                                                                                                                                                                                                                                                                                                                     |                                                              |
|                                               | \$30,549<br>\$39,800<br>\$14,611<br><b>Number</b> 657 482 419 518 554 330 162 22 | \$30,549<br>\$39,800<br>\$14,611<br>Number Percent<br>657 20.9%<br>482 15.3%<br>419 13.3%<br>518 16.5%<br>554 17.6%<br>330 10.5%<br>162 5.1%<br>22 0.7%<br>4 0.1%<br>\$35,322<br>\$45,666 | \$30,549 \$32,507<br>\$39,800 \$45,208<br>\$14,611 \$17,793<br>Number Percent Number<br>657 20.9% 4,242<br>482 15.3% 2,832<br>419 13.3% 2,439<br>518 16.5% 3,129<br>554 17.6% 3,451<br>330 10.5% 2,013<br>162 5.1% 1,507<br>22 0.7% 377<br>4 0.1% 299<br>\$35,322 \$37,268<br>\$45,666 \$52,514 | \$30,549 \$32,507<br>\$39,800 \$45,208<br>\$14,611 \$17,793<br>Number Percent Number Percent  657 20.9% 4,242 20.9%  482 15.3% 2,832 14.0%  419 13.3% 2,439 12.0%  518 16.5% 3,129 15.4%  554 17.6% 3,451 17.0%  330 10.5% 2,013 9.9%  162 5.1% 1,507 7.4%  22 0.7% 377 1.9%  4 0.1% 299 1.5%  \$35,322 \$37,268  \$45,666 \$52,514 | \$30,549                                                     |