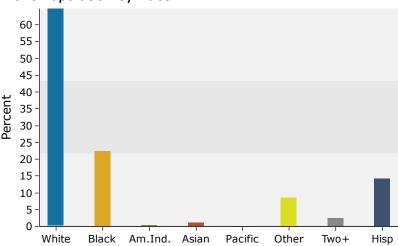

|                            |        |               |        |           | Longitu | ue: -02.4520 |
|----------------------------|--------|---------------|--------|-----------|---------|--------------|
|                            | 1 mile | 1 mile 3 mile |        | s 5 miles |         |              |
| 2010 Race and Ethnicity    | Number | Percent       | Number | Percent   | Number  | Percent      |
| White Alone                | 4,237  | 55.7%         | 27,498 | 62.2%     | 64,464  | 65.7%        |
| Black Alone                | 1,280  | 16.8%         | 9,439  | 21.3%     | 22,517  | 23.0%        |
| American Indian Alone      | 57     | 0.7%          | 300    | 0.7%      | 450     | 0.5%         |
| Asian Alone                | 85     | 1.1%          | 421    | 1.0%      | 963     | 1.0%         |
| Pacific Islander Alone     | 0      | 0.0%          | 25     | 0.1%      | 44      | 0.0%         |
| Some Other Race Alone      | 1,710  | 22.5%         | 5,392  | 12.2%     | 7,569   | 7.7%         |
| Two or More Races          | 233    | 3.1%          | 1,157  | 2.6%      | 2,103   | 2.1%         |
| Hispanic Origin (Any Race) | 2,457  | 32.3%         | 8,627  | 19.5%     | 12,741  | 13.0%        |
| 2018 Race and Ethnicity    | Number | Percent       | Number | Percent   | Number  | Percent      |
| White Alone                | 4,521  | 53.6%         | 30,205 | 61.3%     | 71,669  | 64.8%        |
| Black Alone                | 1,354  | 16.1%         | 10,017 | 20.3%     | 24,915  | 22.5%        |
| American Indian Alone      | 58     | 0.7%          | 314    | 0.6%      | 491     | 0.4%         |
| Asian Alone                | 107    | 1.3%          | 530    | 1.1%      | 1,217   | 1.1%         |
| Pacific Islander Alone     | 0      | 0.0%          | 30     | 0.1%      | 53      | 0.0%         |
| Some Other Race Alone      | 2,100  | 24.9%         | 6,678  | 13.6%     | 9,456   | 8.5%         |
| Two or More Races          | 291    | 3.5%          | 1,507  | 3.1%      | 2,811   | 2.5%         |
| Hispanic Origin (Any Race) | 2,988  | 35.4%         | 10,598 | 21.5%     | 15,811  | 14.3%        |
| 2023 Race and Ethnicity    | Number | Percent       | Number | Percent   | Number  | Percent      |
| White Alone                | 4,665  | 51.9%         | 31,628 | 60.2%     | 75,923  | 63.7%        |
| Black Alone                | 1,400  | 15.6%         | 10,448 | 19.9%     | 26,713  | 22.4%        |
| American Indian Alone      | 57     | 0.6%          | 322    | 0.6%      | 514     | 0.4%         |
| Asian Alone                | 125    | 1.4%          | 623    | 1.2%      | 1,451   | 1.2%         |
| Pacific Islander Alone     | 0      | 0.0%          | 33     | 0.1%      | 57      | 0.0%         |
| Some Other Race Alone      | 2,390  | 26.6%         | 7,671  | 14.6%     | 10,949  | 9.2%         |
| Two or More Races          | 349    | 3.9%          | 1,847  | 3.5%      | 3,498   | 2.9%         |
| Hispanic Origin (Any Race) | 3,422  | 38.1%         | 12,305 | 23.4%     | 18,544  | 15.6%        |
|                            |        |               |        |           |         |              |

### 2018 Population by Race

Source: U.S. Census Bureau, Census 2010 Summary File 1. Esri forecasts for 2018 and 2023.

©2018 Esri Page 5 of 7

1816 Cedar Ln Rd, Greenville, South Carolina, 29617 Rings: 1, 3, 5 mile radii