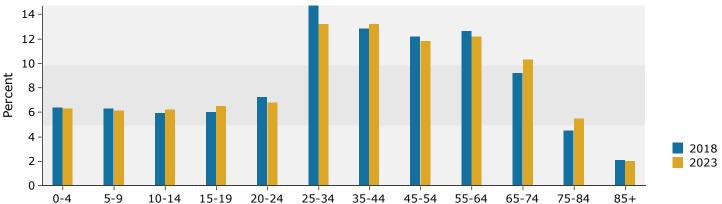

Prepared by Esri Latitude: 34.88217 Longitude: -82.45205

|                        |        |         |        |         | Longitude: -82.4520 |         |  |  |
|------------------------|--------|---------|--------|---------|---------------------|---------|--|--|
|                        |        | 1 mile  |        | 3 miles |                     | 5 miles |  |  |
| 2010 Population by Age | Number | Percent | Number | Percent | Number              | Percent |  |  |
| Age 0 - 4              | 691    | 9.1%    | 3,499  | 7.9%    | 6,997               | 7.1%    |  |  |
| Age 5 - 9              | 537    | 7.1%    | 2,869  | 6.5%    | 5,871               | 6.0%    |  |  |
| Age 10 - 14            | 456    | 6.0%    | 2,654  | 6.0%    | 5,427               | 5.5%    |  |  |
| Age 15 - 19            | 474    | 6.2%    | 2,848  | 6.4%    | 6,687               | 6.8%    |  |  |
| Age 20 - 24            | 585    | 7.7%    | 3,382  | 7.6%    | 8,212               | 8.4%    |  |  |
| Age 25 - 34            | 1,213  | 16.0%   | 6,714  | 15.2%   | 14,530              | 14.8%   |  |  |
| Age 35 - 44            | 994    | 13.1%   | 5,721  | 12.9%   | 12,732              | 13.0%   |  |  |
| Age 45 - 54            | 874    | 11.5%   | 5,848  | 13.2%   | 13,383              | 13.6%   |  |  |
| Age 55 - 64            | 704    | 9.3%    | 4,726  | 10.7%   | 11,206              | 11.4%   |  |  |
| Age 65 - 74            | 545    | 7.2%    | 3,123  | 7.1%    | 6,824               | 7.0%    |  |  |
| Age 75 - 84            | 376    | 4.9%    | 2,060  | 4.7%    | 4,339               | 4.4%    |  |  |
| Age 85+                | 155    | 2.0%    | 789    | 1.8%    | 1,900               | 1.9%    |  |  |
|                        |        |         |        |         |                     |         |  |  |
| 2018 Population by Age | Number | Percent | Number | Percent | Number              | Percent |  |  |
| Age 0 - 4              | 681    | 8.1%    | 3,544  | 7.2%    | 7,123               | 6.4%    |  |  |
| Age 5 - 9              | 676    | 8.0%    | 3,437  | 7.0%    | 6,993               | 6.3%    |  |  |
| Age 10 - 14            | 598    | 7.1%    | 3,146  | 6.4%    | 6,512               | 5.9%    |  |  |
| Age 15 - 19            | 470    | 5.6%    | 2,763  | 5.6%    | 6,673               | 6.0%    |  |  |
| Age 20 - 24            | 483    | 5.7%    | 3,115  | 6.3%    | 7,919               | 7.2%    |  |  |
| Age 25 - 34            | 1,260  | 14.9%   | 7,482  | 15.2%   | 16,231              | 14.7%   |  |  |
| Age 35 - 44            | 1,169  | 13.9%   | 6,377  | 12.9%   | 14,130              | 12.8%   |  |  |
| Age 45 - 54            | 992    | 11.8%   | 5,940  | 12.1%   | 13,502              | 12.2%   |  |  |
| Age 55 - 64            | 853    | 10.1%   | 5,881  | 11.9%   | 13,992              | 12.6%   |  |  |
| Age 65 - 74            | 654    | 7.8%    | 4,346  | 8.8%    | 10,220              | 9.2%    |  |  |
| Age 75 - 84            | 404    | 4.8%    | 2,254  | 4.6%    | 4,992               | 4.5%    |  |  |
| Age 85+                | 192    | 2.3%    | 996    | 2.0%    | 2,325               | 2.1%    |  |  |
|                        |        |         |        |         |                     |         |  |  |
| 2023 Population by Age | Number | Percent | Number | Percent | Number              | Percent |  |  |
| Age 0 - 4              | 689    | 7.7%    | 3,683  | 7.0%    | 7,486               | 6.3%    |  |  |
| Age 5 - 9              | 685    | 7.6%    | 3,552  | 6.8%    | 7,301               | 6.1%    |  |  |
| Age 10 - 14            | 689    | 7.7%    | 3,550  | 6.8%    | 7,331               | 6.2%    |  |  |
| Age 15 - 19            | 598    | 6.7%    | 3,266  | 6.2%    | 7,698               | 6.5%    |  |  |
| Age 20 - 24            | 498    | 5.5%    | 3,149  | 6.0%    | 8,127               | 6.8%    |  |  |
| Age 25 - 34            | 1,102  | 12.3%   | 7,017  | 13.3%   | 15,722              | 13.2%   |  |  |
| Age 35 - 44            | 1,256  | 14.0%   | 7,079  | 13.5%   | 15,704              | 13.2%   |  |  |
| Age 45 - 54            | 1,103  | 12.3%   | 6,189  | 11.8%   | 14,003              | 11.8%   |  |  |
| Age 55 - 64            | 967    | 10.8%   | 6,148  | 11.7%   | 14,555              | 12.2%   |  |  |
| Age 65 - 74            | 736    | 8.2%    | 5,106  | 9.7%    | 12,297              | 10.3%   |  |  |
| Age 75 - 84            | 461    | 5.1%    | 2,794  | 5.3%    | 6,499               | 5.5%    |  |  |
| Age 85+                | 202    | 2.2%    | 1,040  | 2.0%    | 2,382               | 2.0%    |  |  |
|                        |        |         |        |         |                     |         |  |  |

Source: U.S. Census Bureau, Census 2010 Summary File 1. Esri forecasts for 2018 and 2023.

1816 Cedar Ln Rd, Greenville, South Carolina, 29617 Rings: 1, 3, 5 mile radii

Prepared by Esri Latitude: 34.88217 Longitude: -82.45205

### Population by Age