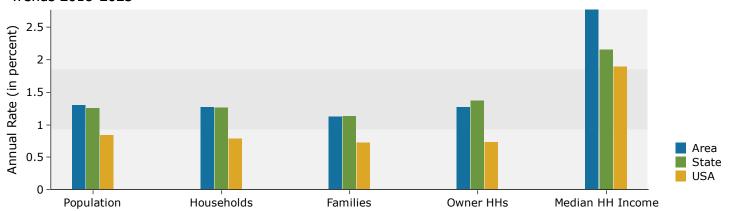

### Population by Age

Prepared by Esri Latitude: 34.88217 Longitude: -82.45205

|                        |        |         |        |         | Longitude: -82.4520 |         |  |  |
|------------------------|--------|---------|--------|---------|---------------------|---------|--|--|
|                        |        | 1 mile  |        | 3 miles |                     | 5 miles |  |  |
| 2010 Population by Age | Number | Percent | Number | Percent | Number              | Percent |  |  |
| Age 0 - 4              | 691    | 9.1%    | 3,499  | 7.9%    | 6,997               | 7.1%    |  |  |
| Age 5 - 9              | 537    | 7.1%    | 2,869  | 6.5%    | 5,871               | 6.0%    |  |  |
| Age 10 - 14            | 456    | 6.0%    | 2,654  | 6.0%    | 5,427               | 5.5%    |  |  |
| Age 15 - 19            | 474    | 6.2%    | 2,848  | 6.4%    | 6,687               | 6.8%    |  |  |
| Age 20 - 24            | 585    | 7.7%    | 3,382  | 7.6%    | 8,212               | 8.4%    |  |  |
| Age 25 - 34            | 1,213  | 16.0%   | 6,714  | 15.2%   | 14,530              | 14.8%   |  |  |
| Age 35 - 44            | 994    | 13.1%   | 5,721  | 12.9%   | 12,732              | 13.0%   |  |  |
| Age 45 - 54            | 874    | 11.5%   | 5,848  | 13.2%   | 13,383              | 13.6%   |  |  |
| Age 55 - 64            | 704    | 9.3%    | 4,726  | 10.7%   | 11,206              | 11.4%   |  |  |
| Age 65 - 74            | 545    | 7.2%    | 3,123  | 7.1%    | 6,824               | 7.0%    |  |  |
| Age 75 - 84            | 376    | 4.9%    | 2,060  | 4.7%    | 4,339               | 4.4%    |  |  |
| Age 85+                | 155    | 2.0%    | 789    | 1.8%    | 1,900               | 1.9%    |  |  |
|                        |        |         |        |         |                     |         |  |  |
| 2018 Population by Age | Number | Percent | Number | Percent | Number              | Percent |  |  |
| Age 0 - 4              | 681    | 8.1%    | 3,544  | 7.2%    | 7,123               | 6.4%    |  |  |
| Age 5 - 9              | 676    | 8.0%    | 3,437  | 7.0%    | 6,993               | 6.3%    |  |  |
| Age 10 - 14            | 598    | 7.1%    | 3,146  | 6.4%    | 6,512               | 5.9%    |  |  |
| Age 15 - 19            | 470    | 5.6%    | 2,763  | 5.6%    | 6,673               | 6.0%    |  |  |
| Age 20 - 24            | 483    | 5.7%    | 3,115  | 6.3%    | 7,919               | 7.2%    |  |  |
| Age 25 - 34            | 1,260  | 14.9%   | 7,482  | 15.2%   | 16,231              | 14.7%   |  |  |
| Age 35 - 44            | 1,169  | 13.9%   | 6,377  | 12.9%   | 14,130              | 12.8%   |  |  |
| Age 45 - 54            | 992    | 11.8%   | 5,940  | 12.1%   | 13,502              | 12.2%   |  |  |
| Age 55 - 64            | 853    | 10.1%   | 5,881  | 11.9%   | 13,992              | 12.6%   |  |  |
| Age 65 - 74            | 654    | 7.8%    | 4,346  | 8.8%    | 10,220              | 9.2%    |  |  |
| Age 75 - 84            | 404    | 4.8%    | 2,254  | 4.6%    | 4,992               | 4.5%    |  |  |
| Age 85+                | 192    | 2.3%    | 996    | 2.0%    | 2,325               | 2.1%    |  |  |
|                        |        |         |        |         |                     |         |  |  |
| 2023 Population by Age | Number | Percent | Number | Percent | Number              | Percent |  |  |
| Age 0 - 4              | 689    | 7.7%    | 3,683  | 7.0%    | 7,486               | 6.3%    |  |  |
| Age 5 - 9              | 685    | 7.6%    | 3,552  | 6.8%    | 7,301               | 6.1%    |  |  |
| Age 10 - 14            | 689    | 7.7%    | 3,550  | 6.8%    | 7,331               | 6.2%    |  |  |
| Age 15 - 19            | 598    | 6.7%    | 3,266  | 6.2%    | 7,698               | 6.5%    |  |  |
| Age 20 - 24            | 498    | 5.5%    | 3,149  | 6.0%    | 8,127               | 6.8%    |  |  |
| Age 25 - 34            | 1,102  | 12.3%   | 7,017  | 13.3%   | 15,722              | 13.2%   |  |  |
| Age 35 - 44            | 1,256  | 14.0%   | 7,079  | 13.5%   | 15,704              | 13.2%   |  |  |
| Age 45 - 54            | 1,103  | 12.3%   | 6,189  | 11.8%   | 14,003              | 11.8%   |  |  |
| Age 55 - 64            | 967    | 10.8%   | 6,148  | 11.7%   | 14,555              | 12.2%   |  |  |
| Age 65 - 74            | 736    | 8.2%    | 5,106  | 9.7%    | 12,297              | 10.3%   |  |  |
| Age 75 - 84            | 461    | 5.1%    | 2,794  | 5.3%    | 6,499               | 5.5%    |  |  |
| Age 85+                | 202    | 2.2%    | 1,040  | 2.0%    | 2,382               | 2.0%    |  |  |
|                        |        |         |        |         |                     |         |  |  |