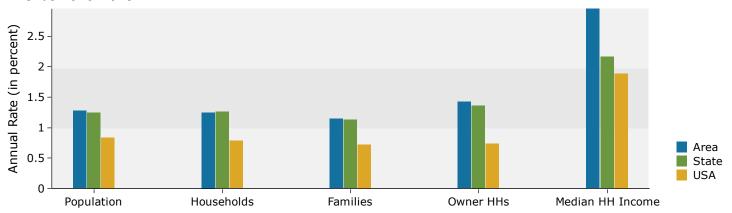

1816 Cedar Ln Rd, Greenville, South Carolina, 29617 Rings: 1, 3, 5 mile radii

Prepared by Esri Latitude: 34.88217 Longitude: -82.45205

|                               |          |          | 3        |
|-------------------------------|----------|----------|----------|
|                               | 1 mile   | 3 miles  | 5 miles  |
| Census 2010 Summary           |          |          |          |
| Population                    | 7,603    | 44,233   | 98,109   |
| Households                    | 2,702    | 17,208   | 38,777   |
| Families                      | 1,857    | 11,070   | 23,637   |
| Average Household Size        | 2.74     | 2.53     | 2.39     |
| Owner Occupied Housing Units  | 1,377    | 9,316    | 22,001   |
| Renter Occupied Housing Units | 1,325    | 7,892    | 16,776   |
| Median Age                    | 33.7     | 35.3     | 36.0     |
| 2018 Summary                  |          |          |          |
| Population                    | 8,432    | 49,279   | 110,612  |
| Households                    | 2,959    | 19,048   | 44,089   |
| Families                      | 2,002    | 12,032   | 26,064   |
| Average Household Size        | 2.79     | 2.55     | 2.39     |
| Owner Occupied Housing Units  | 1,374    | 9,383    | 22,389   |
| Renter Occupied Housing Units | 1,585    | 9,665    | 21,699   |
| Median Age                    | 35.4     | 36.7     | 37.6     |
| Median Household Income       | \$30,549 | \$32,507 | \$37,304 |
| Average Household Income      | \$39,800 | \$45,208 | \$56,243 |
| 2023 Summary                  |          |          |          |
| Population                    | 8,987    | 52,573   | 119,103  |
| Households                    | 3,148    | 20,289   | 47,669   |
| Families                      | 2,119    | 12,724   | 27,834   |
| Average Household Size        | 2.80     | 2.56     | 2.39     |
| Owner Occupied Housing Units  | 1,475    | 9,992    | 23,983   |
| Renter Occupied Housing Units | 1,674    | 10,298   | 23,686   |
| Median Age                    | 36.8     | 37.9     | 38.7     |
| Median Household Income       | \$35,322 | \$37,268 | \$42,397 |
| Average Household Income      | \$45,666 | \$52,514 | \$64,342 |
| Trends: 2018-2023 Annual Rate |          |          |          |
| Population                    | 1.28%    | 1.30%    | 1.49%    |
| Households                    | 1.25%    | 1.27%    | 1.57%    |
| Families                      | 1.14%    | 1.12%    | 1.32%    |
| Owner Households              | 1.43%    | 1.27%    | 1.39%    |
| Median Household Income       | 2.95%    | 2.77%    | 2.59%    |
|                               |          |          |          |

### Trends 2018-2023