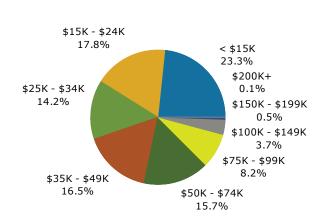

| 1 mile Number 688 527 420 488 464 243 109 16  | Percent 23.3% 17.8% 14.2% 16.5% 15.7% 8.2% 3.7%                                  | 3 miles Number 4,524 3,041 2,448 2,956 2,982 1,553 1,048                                                                                                                                  | 23.8%<br>16.0%<br>12.9%<br>15.5%<br>15.7%<br>8.2%                                                                                                                                                                                                                                               | 5 miles Number 9,357 6,386 5,059 6,149 7,069 3,914                                                                                                                                                                                                                                                                                  | Percent<br>21.2%<br>14.5%<br>11.5%<br>13.9%<br>16.0%<br>8.9% |
|-----------------------------------------------|----------------------------------------------------------------------------------|-------------------------------------------------------------------------------------------------------------------------------------------------------------------------------------------|-------------------------------------------------------------------------------------------------------------------------------------------------------------------------------------------------------------------------------------------------------------------------------------------------|-------------------------------------------------------------------------------------------------------------------------------------------------------------------------------------------------------------------------------------------------------------------------------------------------------------------------------------|--------------------------------------------------------------|
| 688<br>527<br>420<br>488<br>464<br>243<br>109 | 23.3%<br>17.8%<br>14.2%<br>16.5%<br>15.7%<br>8.2%<br>3.7%                        | 4,524<br>3,041<br>2,448<br>2,956<br>2,982<br>1,553                                                                                                                                        | 23.8%<br>16.0%<br>12.9%<br>15.5%<br>15.7%<br>8.2%                                                                                                                                                                                                                                               | 9,357<br>6,386<br>5,059<br>6,149<br>7,069<br>3,914                                                                                                                                                                                                                                                                                  | 21.2%<br>14.5%<br>11.5%<br>13.9%<br>16.0%<br>8.9%            |
| 527<br>420<br>488<br>464<br>243<br>109<br>16  | 17.8%<br>14.2%<br>16.5%<br>15.7%<br>8.2%<br>3.7%                                 | 3,041<br>2,448<br>2,956<br>2,982<br>1,553                                                                                                                                                 | 16.0%<br>12.9%<br>15.5%<br>15.7%<br>8.2%                                                                                                                                                                                                                                                        | 6,386<br>5,059<br>6,149<br>7,069<br>3,914                                                                                                                                                                                                                                                                                           | 14.5%<br>11.5%<br>13.9%<br>16.0%<br>8.9%                     |
| 420<br>488<br>464<br>243<br>109<br>16         | 14.2%<br>16.5%<br>15.7%<br>8.2%<br>3.7%                                          | 2,448<br>2,956<br>2,982<br>1,553                                                                                                                                                          | 12.9%<br>15.5%<br>15.7%<br>8.2%                                                                                                                                                                                                                                                                 | 5,059<br>6,149<br>7,069<br>3,914                                                                                                                                                                                                                                                                                                    | 11.5%<br>13.9%<br>16.0%<br>8.9%                              |
| 488<br>464<br>243<br>109<br>16                | 16.5%<br>15.7%<br>8.2%<br>3.7%                                                   | 2,956<br>2,982<br>1,553                                                                                                                                                                   | 15.5%<br>15.7%<br>8.2%                                                                                                                                                                                                                                                                          | 6,149<br>7,069<br>3,914                                                                                                                                                                                                                                                                                                             | 13.9%<br>16.0%<br>8.9%                                       |
| 464<br>243<br>109<br>16                       | 15.7%<br>8.2%<br>3.7%                                                            | 2,982<br>1,553                                                                                                                                                                            | 15.7%<br>8.2%                                                                                                                                                                                                                                                                                   | 7,069<br>3,914                                                                                                                                                                                                                                                                                                                      | 16.0%<br>8.9%                                                |
| 243<br>109<br>16                              | 8.2%<br>3.7%                                                                     | 1,553                                                                                                                                                                                     | 8.2%                                                                                                                                                                                                                                                                                            | 3,914                                                                                                                                                                                                                                                                                                                               | 8.9%                                                         |
| 109<br>16                                     | 3.7%                                                                             | •                                                                                                                                                                                         |                                                                                                                                                                                                                                                                                                 | ,                                                                                                                                                                                                                                                                                                                                   |                                                              |
| 16                                            |                                                                                  | 1,048                                                                                                                                                                                     | E E0/                                                                                                                                                                                                                                                                                           |                                                                                                                                                                                                                                                                                                                                     |                                                              |
|                                               |                                                                                  | -,                                                                                                                                                                                        | 5.5%                                                                                                                                                                                                                                                                                            | 3,624                                                                                                                                                                                                                                                                                                                               | 8.2%                                                         |
|                                               | 0.5%                                                                             | 282                                                                                                                                                                                       | 1.5%                                                                                                                                                                                                                                                                                            | 1,234                                                                                                                                                                                                                                                                                                                               | 2.8%                                                         |
| 3                                             | 0.1%                                                                             | 215                                                                                                                                                                                       | 1.1%                                                                                                                                                                                                                                                                                            | 1,296                                                                                                                                                                                                                                                                                                                               | 2.9%                                                         |
| ¢30 549                                       |                                                                                  | ¢32 507                                                                                                                                                                                   |                                                                                                                                                                                                                                                                                                 | ¢37 30 <i>4</i>                                                                                                                                                                                                                                                                                                                     |                                                              |
|                                               |                                                                                  |                                                                                                                                                                                           |                                                                                                                                                                                                                                                                                                 |                                                                                                                                                                                                                                                                                                                                     |                                                              |
| . ,                                           |                                                                                  | \$17,793                                                                                                                                                                                  |                                                                                                                                                                                                                                                                                                 | \$23,557                                                                                                                                                                                                                                                                                                                            |                                                              |
| Number                                        | Percent                                                                          | Number                                                                                                                                                                                    | Percent                                                                                                                                                                                                                                                                                         | Number                                                                                                                                                                                                                                                                                                                              | Percent                                                      |
| 657                                           | 20.9%                                                                            | 4,242                                                                                                                                                                                     | 20.9%                                                                                                                                                                                                                                                                                           | 8,894                                                                                                                                                                                                                                                                                                                               | 18.7%                                                        |
| 482                                           | 15.3%                                                                            | 2,832                                                                                                                                                                                     | 14.0%                                                                                                                                                                                                                                                                                           | 6,048                                                                                                                                                                                                                                                                                                                               | 12.7%                                                        |
| 419                                           | 13.3%                                                                            | 2,439                                                                                                                                                                                     | 12.0%                                                                                                                                                                                                                                                                                           | 5,117                                                                                                                                                                                                                                                                                                                               | 10.7%                                                        |
| 518                                           | 16.5%                                                                            | 3,129                                                                                                                                                                                     | 15.4%                                                                                                                                                                                                                                                                                           | 6,608                                                                                                                                                                                                                                                                                                                               | 13.9%                                                        |
| 554                                           | 17.6%                                                                            | 3,451                                                                                                                                                                                     | 17.0%                                                                                                                                                                                                                                                                                           | 7,994                                                                                                                                                                                                                                                                                                                               | 16.8%                                                        |
| 330                                           | 10.5%                                                                            | 2,013                                                                                                                                                                                     | 9.9%                                                                                                                                                                                                                                                                                            | 4,897                                                                                                                                                                                                                                                                                                                               | 10.3%                                                        |
| 162                                           | 5.1%                                                                             | 1,507                                                                                                                                                                                     | 7.4%                                                                                                                                                                                                                                                                                            | 4,935                                                                                                                                                                                                                                                                                                                               | 10.4%                                                        |
| 22                                            | 0.7%                                                                             | 377                                                                                                                                                                                       | 1.9%                                                                                                                                                                                                                                                                                            | 1,519                                                                                                                                                                                                                                                                                                                               | 3.2%                                                         |
| 4                                             | 0.1%                                                                             | 299                                                                                                                                                                                       | 1.5%                                                                                                                                                                                                                                                                                            | 1,657                                                                                                                                                                                                                                                                                                                               | 3.5%                                                         |
| ¢25 222                                       |                                                                                  | ¢27 269                                                                                                                                                                                   |                                                                                                                                                                                                                                                                                                 | ¢42 207                                                                                                                                                                                                                                                                                                                             |                                                              |
|                                               |                                                                                  |                                                                                                                                                                                           |                                                                                                                                                                                                                                                                                                 |                                                                                                                                                                                                                                                                                                                                     |                                                              |
|                                               |                                                                                  |                                                                                                                                                                                           |                                                                                                                                                                                                                                                                                                 |                                                                                                                                                                                                                                                                                                                                     |                                                              |
|                                               | \$30,549<br>\$39,800<br>\$14,611<br><b>Number</b> 657 482 419 518 554 330 162 22 | \$30,549<br>\$39,800<br>\$14,611<br>Number Percent<br>657 20.9%<br>482 15.3%<br>419 13.3%<br>518 16.5%<br>554 17.6%<br>330 10.5%<br>162 5.1%<br>22 0.7%<br>4 0.1%<br>\$35,322<br>\$45,666 | \$30,549 \$32,507<br>\$39,800 \$45,208<br>\$14,611 \$17,793<br>Number Percent Number<br>657 20.9% 4,242<br>482 15.3% 2,832<br>419 13.3% 2,439<br>518 16.5% 3,129<br>554 17.6% 3,451<br>330 10.5% 2,013<br>162 5.1% 1,507<br>22 0.7% 377<br>4 0.1% 299<br>\$35,322 \$37,268<br>\$45,666 \$52,514 | \$30,549 \$32,507<br>\$39,800 \$45,208<br>\$14,611 \$17,793<br>Number Percent Number Percent  657 20.9% 4,242 20.9%  482 15.3% 2,832 14.0%  419 13.3% 2,439 12.0%  518 16.5% 3,129 15.4%  554 17.6% 3,451 17.0%  330 10.5% 2,013 9.9%  162 5.1% 1,507 7.4%  22 0.7% 377 1.9%  4 0.1% 299 1.5%  \$35,322 \$37,268  \$45,666 \$52,514 | \$30,549                                                     |

### 2018 Household Income