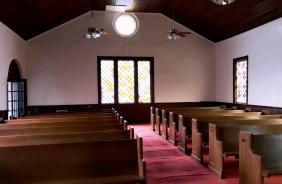

## Former Church Building

208 Washington St | Abbeville, SC 29620

For Sale \$74,900

Located within the heart of the historic town of Abbeville within walking distance to the wonderful town square with many local businesses, shops, and restaurants.

- · Brick commercial building
- Former church
- 1,830±SF
- · 2 block off Main St.
- 0.25± acre
- · Storage trailer behind building
- 63'± feet of frontage on Washington St
- 167'± feet of frontage on Poplar St
- Abbeville County Tax Map: 109-13-03-002
- Taxes 2018 \$3,340