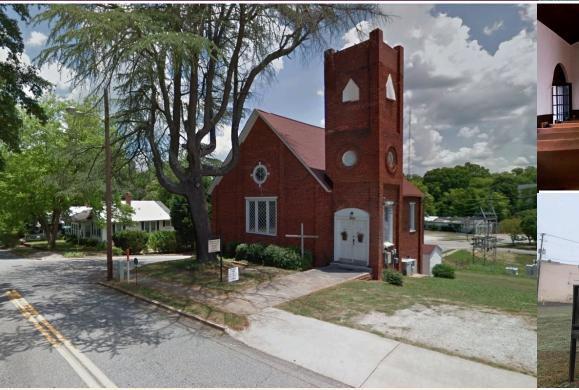

## Former Church Building

208 Washington St | Abbeville, SC 29620

For Sale \$74,900

Located within the heart of the historic town of Abbeville within walking distance to the wonderful town square with many local businesses, shops, and restaurants.

- · Brick commercial building
- Former church
- 1,830±SF
- · 2 block off Main St.
- 0.25± acre
- · Storage trailer behind building
- 63'± feet of frontage on Washington St
- 167'± feet of frontage on Poplar St
- Abbeville County Tax Map: 109-13-03-002
- Taxes 2018 \$3,340