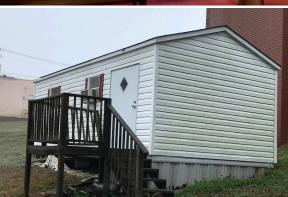

- · Brick commercial building
- Former church
- 1,830±SF
- · 2 block off Main St.
- 0.25± acre
- · Storage trailer behind building
- 63'± feet of frontage on Washington St
- 167'± feet of frontage on Poplar St
- Abbeville County Tax Map: 109-13-03-002
- Taxes 2018 \$3,340