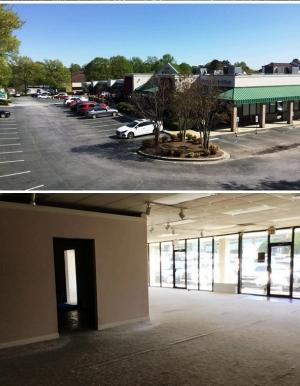

- 3,000± SF Available Suites 84 & 86
- 1.500± SF Available Suite 94
- \$12/SF NNN (\$3.24/SF)
- Zoning C2 Retail Space
- Shared Parking
- Tax Map: #0543030105900
- Inside City Limits
- Close to Patewood Medical Campus