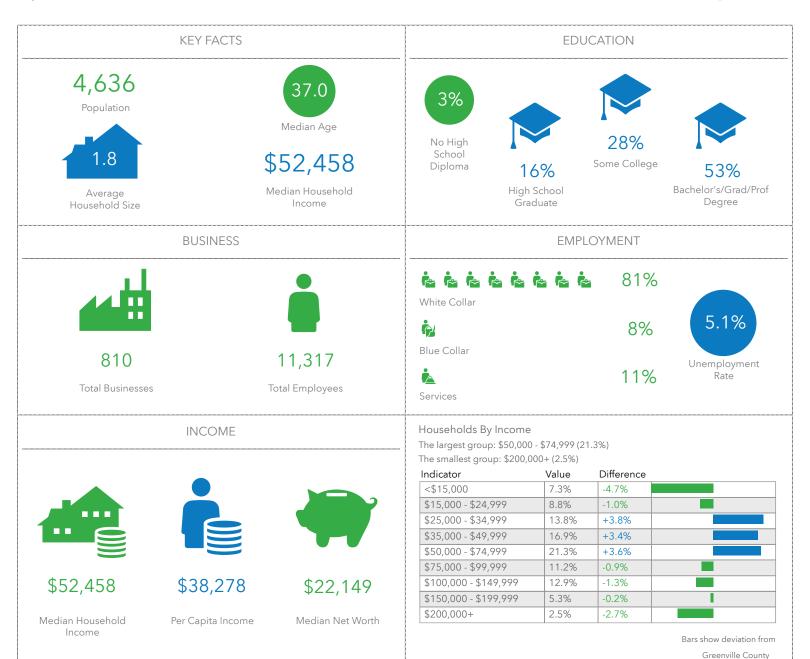

## **Key Facts**

84 Orchard Park Dr, Greenville, South Carolina, 29615 (1 mile) 84 Orchard Park Dr, Greenville, South Carolina, 29615 Ring of 1 mile Shops at Orchard Park

Latitude: 34.85497 Longitude: -82.32986