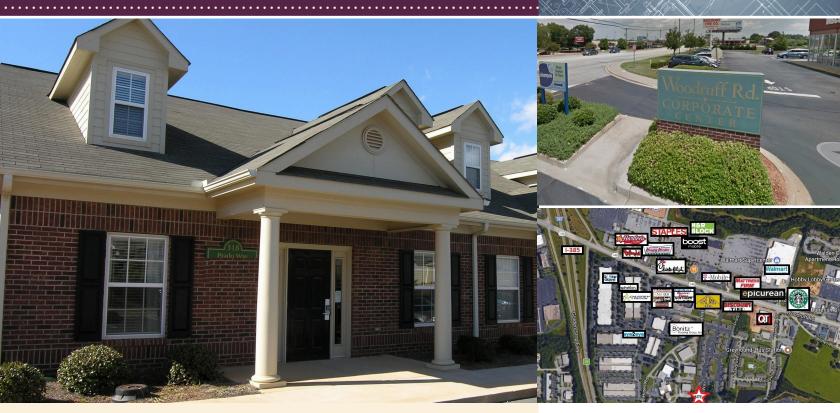

## Woodruff Road Corporate Center 318 Prado Way Greenville, SC 29607

## For Lease \$12/SF NN

Woodruff Road Corporate Center is located in the heart of Woodruff Road's business district. Easily accessible to I-85 and Highway 385 and minutes from downtown Greenville.

- ±1,998 SF includes 4 offices and reception area and
- · 2nd level open floor plan and extra storage
- \$12/SF NN (\$3.00/SF)
- · 3 Parking Space/Unit with plenty overflow
- Zoned S1 Greenville County
- TMS# 0547100101300
- Traffic light for easy access
- Floor Plan Link
- Demographics Link
- Flyer Link