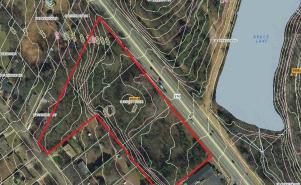

## Redevelopment 6± Acres Poinsett Hwy, Greenville SC 29609

**PRICE REDUCED!** \$1,999,000

## Five Parcels located with Frontage on Poinsett Hwy 1.5± miles from Cherrydale and Furman University

- $6.02 \pm \text{Acres}$
- 829± feet of frontage on Poinsett Hwy
- Traffic Count: 25,500 VPD Old Buncombe Rd.
- Greenville County, Water and Sewer Available
- Zoned C-1- Tax Map :
  - # 0435000102201
  - # 0435000102200
  - # 0435000102600
  - # 0435000102700
- Zoned R-10 Tax Map
  # 0435000101100