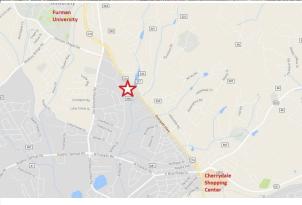

## Five Parcels located with Frontage on Poinsett Hwy 1.5± miles from Cherrydale and Furman University

- $6.02 \pm \text{Acres}$
- 829± feet of frontage on Poinsett Hwy
- Traffic Count: 25,500 VPD Old Buncombe Rd.
- Greenville County, Water and Sewer Available
- Zoned C-1- Tax Map :
  - # 0435000102201
  - # 0435000102200
  - # 0435000102600
  - # 0435000102700
- Zoned R-10 Tax Map
  # 0435000101100