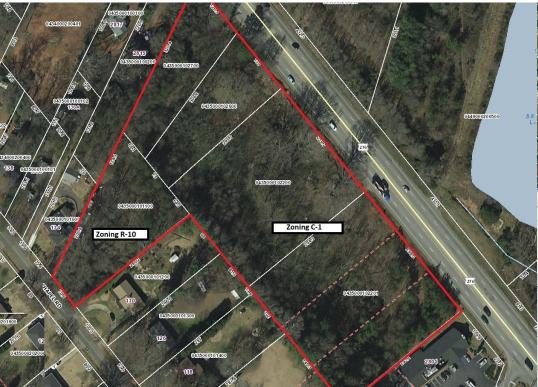

## Redevelopment 6± Acres Poinsett Hwy, Greenville SC 29609

**PRICE REDUCED!** \$1,999,000

## Five Parcels located with Frontage on Poinsett Hwy 1.5± miles from Cherrydale and Furman University

- $6.02 \pm \text{Acres}$
- 829± feet of frontage on Poinsett Hwy
- Traffic Count: 25,500 VPD Old Buncombe Rd.
- Greenville County, Water and Sewer Available
- Zoned C-1- Tax Map :
  - # 0435000102201
  - # 0435000102200
  - # 0435000102600
  - # 0435000102700
- Zoned R-10 Tax Map
  # 0435000101100