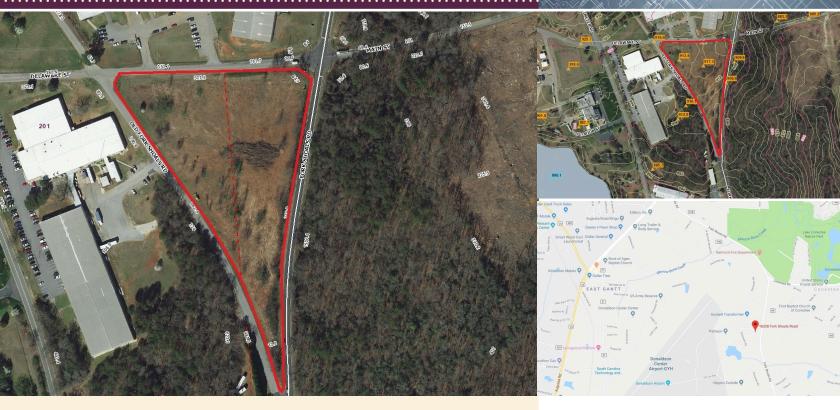

## Land Near Donaldson Center

18328 Forks Shoals Road | Greenville, SC 29605

For Sale \$399.000

Property is centrally located near the rear entrance to Donaldson Center, 3± miles from the Southern Connector and 3.5± miles from I-85.

- Tax Map #0410000101000
- 5.3 ± Acres
- Level Topography
- Road frontage on all side of the property
  - 720± feet on Fork Shoals Road
  - 510± feet on Delaware Street
  - 860± feet on Old Fork Shoals Road.
- Zoned S-1
- Taxes \$1,239.33/2018
- All utilities available