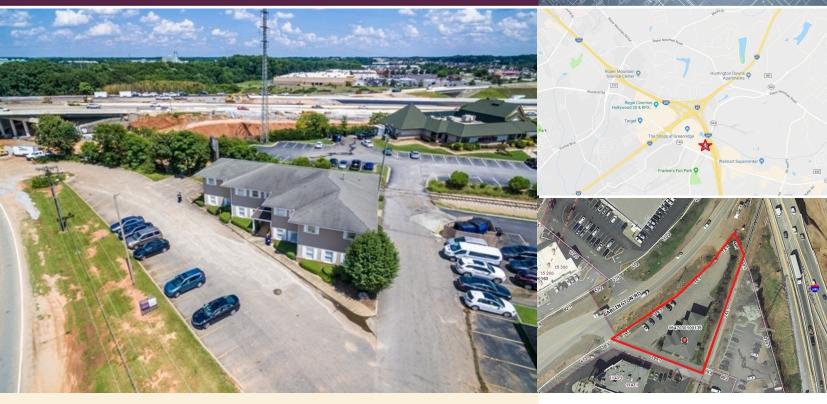

## **Office Building**

22 Garlington Rd | Greenville, SC 29615

For Sale \$1,250,000

- Demographic Report Link
- Business Summery Link
- Traffic Count Report Link
- · Plat Link
- Tax Map #0547030100135
- 2017 Taxes \$11,328.29
- Zoned C2 Greenville County Just Outside City Limits
- 2 Story Building
- 0.6± Acre with 20 Parking Spaces
- Traffic Count:
  - 100,200 CPD Woodruff Rd / Station 2475
  - 111,000 CPD Woodruff Rd Station 2299