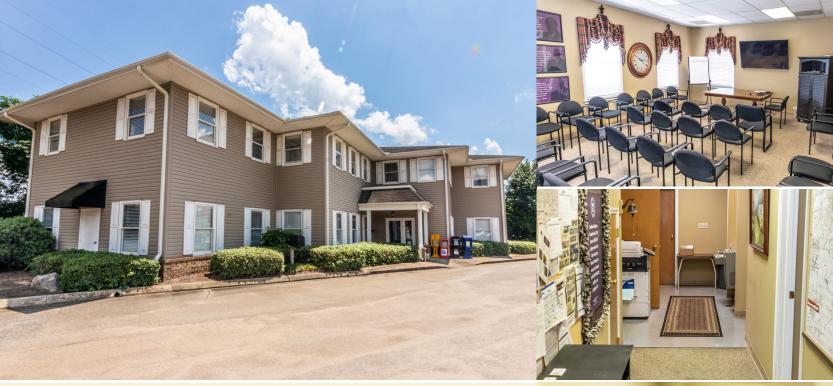

## **Office Building**

22 Garlington Rd | Greenville, SC 29615

For Sale \$1,250,000

Office building is located just off Woodruff Rd and I-385 Interchange and just outside City Limits

- 2-Story Office Building with reception area,
   36 private offices, 2 large managers offices,
   1 conference room, 4 meeting rooms, and a break room complete with refrigerator, dishwasher and extra storage
- 4 ADA restrooms
- 4,800± SF with 20 Parking Spaces
- Greenville County Zoned C2
   Tax Map #0547030100135
- 2017 Taxes \$11,328.29