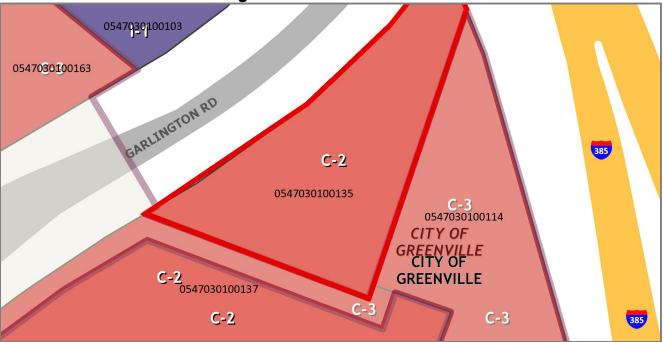

## 22 Garlington Rd - TM #0547030100135

| 0547030100135      | Jurisdiction                                                                                                                       | 1                                                                                                                                                                                                                                                                                                          |
|--------------------|------------------------------------------------------------------------------------------------------------------------------------|------------------------------------------------------------------------------------------------------------------------------------------------------------------------------------------------------------------------------------------------------------------------------------------------------------|
| Dixie Paradise LLC | Land Use                                                                                                                           | 421                                                                                                                                                                                                                                                                                                        |
|                    | Legal Description                                                                                                                  | NONE                                                                                                                                                                                                                                                                                                       |
| Po Box 16059       | Subdivision                                                                                                                        |                                                                                                                                                                                                                                                                                                            |
| Greenville         | Site Address Number                                                                                                                | 22                                                                                                                                                                                                                                                                                                         |
| SC                 | Site Address Street                                                                                                                | GARLINGTON                                                                                                                                                                                                                                                                                                 |
| 29606              | Sale Price                                                                                                                         | \$O                                                                                                                                                                                                                                                                                                        |
|                    | Fair Market Value                                                                                                                  | \$608,020                                                                                                                                                                                                                                                                                                  |
| Joyner C Dan       | Taxable Market Value                                                                                                               | \$608,020                                                                                                                                                                                                                                                                                                  |
| 11/20/2008         | Taxes                                                                                                                              | \$11,328.39                                                                                                                                                                                                                                                                                                |
| 2347               | Date Taxes Paid                                                                                                                    | 12/21/2017                                                                                                                                                                                                                                                                                                 |
| 1471               | Estimated Acres                                                                                                                    | 0.6                                                                                                                                                                                                                                                                                                        |
| 40-H               | Square Feet                                                                                                                        | 0                                                                                                                                                                                                                                                                                                          |
| 10                 | Number of Bedrooms                                                                                                                 | 0                                                                                                                                                                                                                                                                                                          |
| 790                | Number of Bathrooms                                                                                                                | 0                                                                                                                                                                                                                                                                                                          |
| C00140             | Number of Half Baths                                                                                                               | 0                                                                                                                                                                                                                                                                                                          |
|                    | Dixie Paradise LLC<br>Po Box 16059<br>Greenville<br>SC<br>29606<br>Joyner C Dan<br>11/20/2008<br>2347<br>1471<br>40-H<br>10<br>790 | Dixie Paradise LLCLand Use<br>Legal DescriptionPo Box 16059SubdivisionGreenvilleSite Address NumberSCSite Address Street29606Sale Price<br>Fair Market ValueJoyner C DanTaxable Market Value11/20/2008Taxes2347Date Taxes Paid1471Estimated Acres40-HSquare Feet10Number of Bedrooms790Number of Bathrooms |

Disclaimer: This Map is not a LAND SURVEY and is for reference purposes only. Data contained in this map are prepared for the inventory of Real Property found within this jurisdiction, and are compilied from recorded deeds, plats, and other public records. Users of this map are hereby notified aforementioned public primary information sources should be consulted for verification of the information contained in this map. Greenville County assumes no legal responsibility for the information contained in this map.

Map Scale 1 inch = 80 feet 7/2/2018