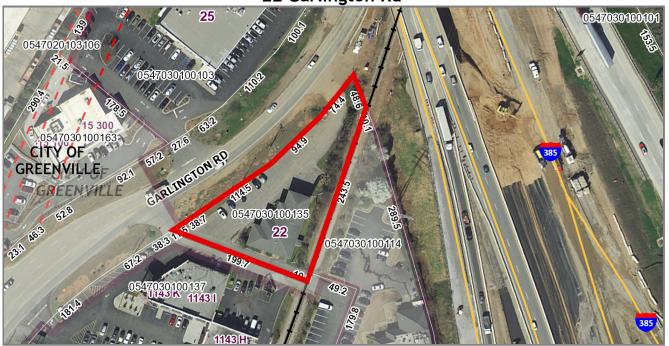

22 Garlington Rd

| PIN / Tax Map # | 0547030100135      | Jurisdiction         | 1           |
|-----------------|--------------------|----------------------|-------------|
| Owner Name      | Dixie Paradise LLC | Land Use             | 421         |
| Owner Name 2    |                    | Legal Description    | NONE        |
| Mailing Address | Po Box 16059       | Subdivision          |             |
| City            | Greenville         | Site Address Number  | 22          |
| State           | SC                 | Site Address Street  | GARLINGTON  |
| Zip Code        | 29606              | Sale Price           | \$0         |
| In Care Of      |                    | Fair Market Value    | \$608,020   |
| Previous Owner  | Joyner C Dan       | Taxable Market Value | \$608,020   |
| Deed Date       | 11/20/2008         | Taxes                | \$11,328.39 |
| Deed Book       | 2347               | Date Taxes Paid      | 12/21/2017  |
| Deed Page       | 1471               | Estimated Acres      | 0.6         |
| Plat Book       | 40-H               | Square Feet          | 0           |
| Plat Page       | 10                 | Number of Bedrooms   | 0           |
| Tax District    | 790                | Number of Bathrooms  | 0           |
| Market Area     | C00140             | Number of Half Baths | 0           |
|                 |                    |                      |             |

Disclaimer: This Map is not a LAND SURVEY and is for reference purposes only. Data contained in this map are prepared for the inventory of Real Property found within this jurisdiction, and are compilied from recorded deeds, plats, and other public records. Users of this map are hereby notified aforementioned public primary information sources should be consulted for verification of the information contained in this map. Greenville County assumes no legal responsibility for the information contained in this map.

Map Scale
1 inch = 133 feet
6/28/2018