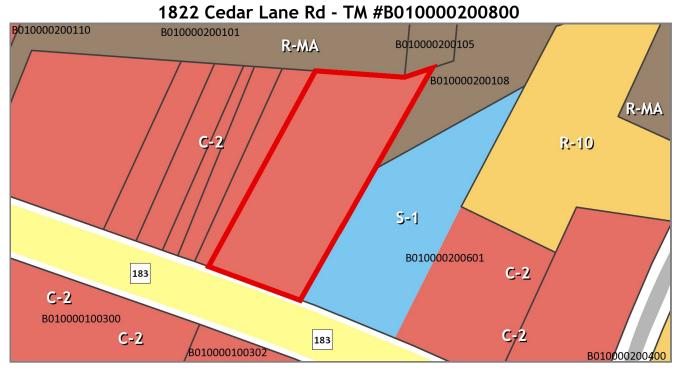

| PIN / Tax Map # | B010000200800         | Jurisdiction         | 1          |
|-----------------|-----------------------|----------------------|------------|
| Owner Name      | Banias Properties LLC | Land Use             | 610        |
| Owner Name 2    |                       | Legal Description    | 4          |
| Mailing Address | 1822 Cedar Lane Rd    | Subdivision          |            |
| City            | Greenville            | Site Address Number  | 1822       |
| State           | SC                    | Site Address Street  | CEDAR LANE |
| Zip Code        | 29617                 | Sale Price           | \$120,000  |
| In Care Of      |                       | Fair Market Value    | \$183,910  |
| Previous Owner  | Fotos Patsy G         | Taxable Market Value | \$183,910  |
| Deed Date       | 9/2/2014              | Taxes                | \$4,447.62 |
| Deed Book       | 2450                  | Date Taxes Paid      | 1/5/2018   |
| Deed Page       | 4834                  | Estimated Acres      | 1.166      |
| Plat Book       | Q                     | Square Feet          | 0          |
| Plat Page       | 87                    | Number of Bedrooms   | 0          |
| Tax District    | 308                   | Number of Bathrooms  | 0          |
| Market Area     | C00037                | Number of Half Baths | 0          |

Disclaimer: This Map is not a LAND SURVEY and is for reference purposes only. Data contained in this map are prepared for the inventory of Real Property found within this jurisdiction, and are compilied from recorded deeds, plats, and other public records. Users of this map are hereby notified aforementioned public primary information sources 1 inch = 133 feet should be consulted for verification of the information contained in this map. Greenville County assumes no legal responsibility for the information contained in this map.

Map Scale 7/25/2018