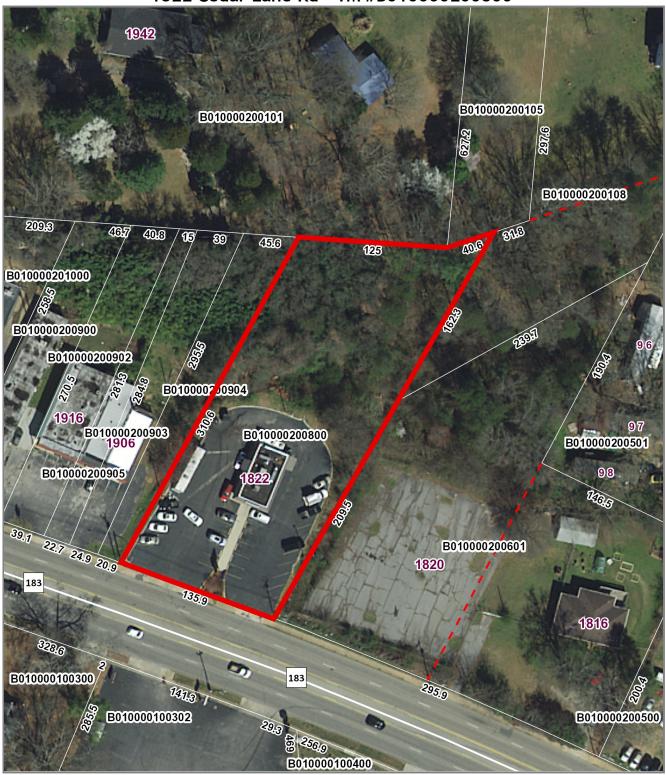

## 1822 Cedar Lane Rd - TM #B010000200800

Disclaimer: This Map is not a LAND SURVEY and is for reference purposes only. Data contained in this map are prepared for the inventory of Real Property found within this jurisdiction, and are compilied from recorded deeds, plats, and other public records. Users of this map are hereby notified aforementioned public primary information sources should be consulted for verification of the information contained in this map. Greenville County assumes no legal responsibility for the information contained in this map.

Map Scale
1 inch = 80 feet
7/25/2018