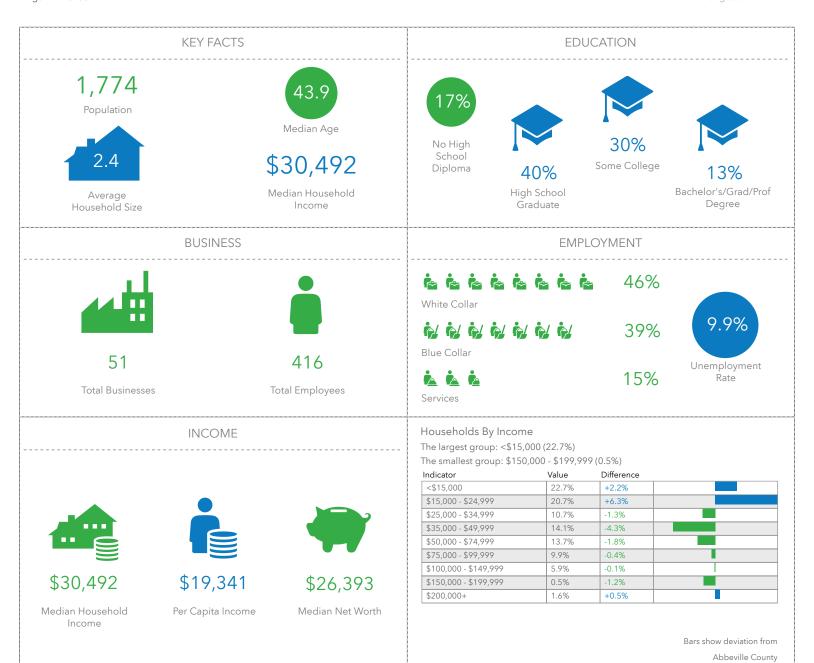

27 E Main St, Ware Shoals, South Carolina, 29692 2 (Ring of 1 mile) 27 E Main St, Ware Shoals, South Carolina, 29692 Rings: 1 mile radii

KEY FACTS

Latitude: 34.40075 Longitude: -82.24352

## 27 E Main St, Ware Shoals, SC 29692

Median Household

Income

Per Capita Income

27 E Main St, Ware Shoals, South Carolina, 29692 2 (Ring of 3 miles) 27 E Main St, Ware Shoals, South Carolina, 29692 Rings: 3 mile radii KEY FACTS Latitude: 34.40075

Longitude: -82.24352

## **KEY FACTS EDUCATION** 3,901 43.8 18% Population Median Age No High School \$35,630 Some College Diploma 38% 13% Bachelor's/Grad/Prof High School Median Household Average Graduate Degree Household Size Income **BUSINESS EMPLOYMENT** 45% White Collar 7.6% 40% Blue Collar 88 847 Unemployment 15% Rate **Total Businesses** Total Employees Services Households By Income **INCOME** The largest group: <\$15,000 (19.7%) The smallest group: \$150,000 - \$199,999 (1.2%) Indicator Difference Value <\$15,000 19.7% -0.8% \$15,000 - \$24,999 +3.8% 18.2% \$25,000 - \$34,999 11.1% -0.9% \$35,000 - \$49,999 15.3% -3.1% \$50,000 - \$74,999 15.5% 0 \$75,000 - \$99,999 11.6% +1.3% \$100,000 - \$149,999 6.1% +0.1% \$30,492 \$19,341 \$26,393 \$150,000 - \$199,999 1.2% -0.5%

\$200,000+

Median Net Worth

Bars show deviation from

+0.1%

1.2%