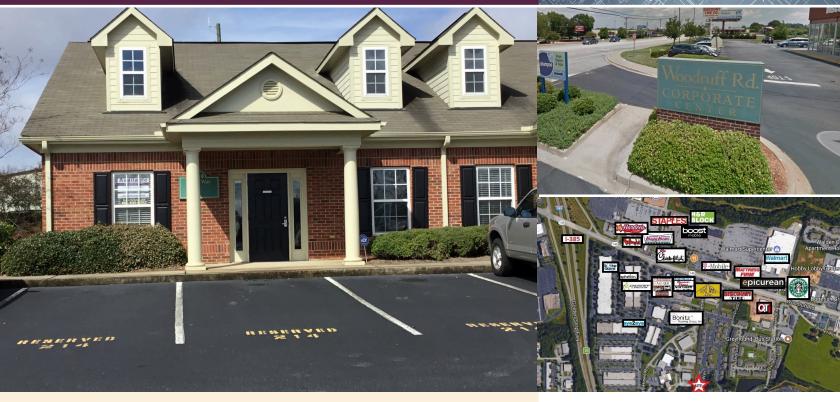

## 214 Adley Way | Greenville SC, 29607 Woodruff Corporate Center

For Sale \$215,000

Located in the Woodruff Corporate Parks
With easy access to I-85 and I-385
Only minutes from downtown Greenville

- 1,998± SF on 1.5 levels
- 3 Parking Space/Unit with plenty overflow
- · Office furniture included
- Available for immediate occupancy
- Zoned S1 Greenville County
- Tax Map #0547100102500
- 2017 Taxes \$4,425.94
- Floor Plan Link
- Demographic Link
- Listing Link