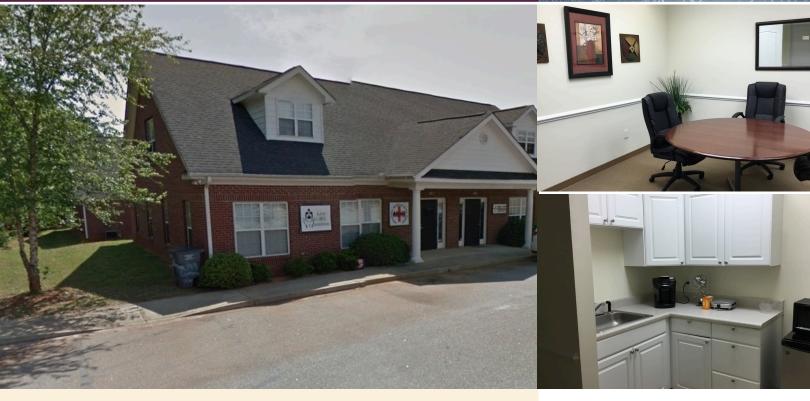

## Office Space

143 Commons Way| Greenville, SC 29611

Located on White Horse Rd with a traffic count of 30,000± VPD, convenient to Downtown Greenville and minutes from Furman University.

## White Horse Professional Park

- \$1200/month Plus NNN (\$300/month)
- 2,200± SF on 1.5 Levels
- 4 Offices, Conference room, Break room
- · Open space on 2nd level
- · Phone System available:
  - · Central Unit, 4 Phones and Voice Mail
- C-2 Zoning Greenville County
- Tax Map #0237040101700 Floorplan Link
- Listing Link Demographic Report Link Market Report Link