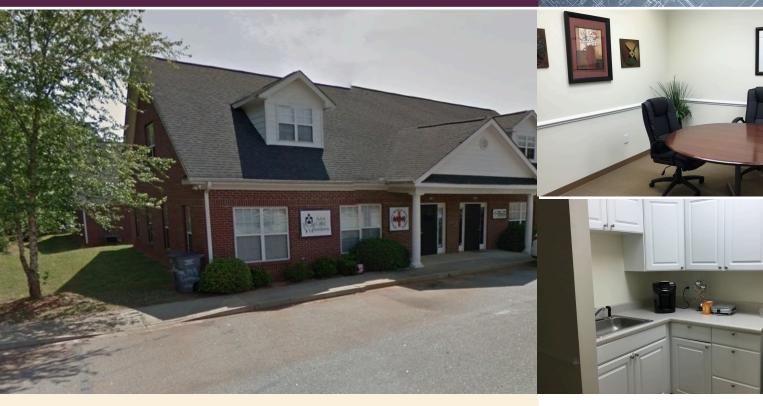

## Office Space

143 Commons Way | Greenville, SC 29611

Located on White Horse Rd with a traffic count of 30,000± VPD, convenient to Downtown Greenville and minutes from Furman University.

## White Horse Professional Park

- \$1500/modified gross Including NNN
- 2,200± SF on 1.5 Levels
- 4 Offices, Conference room, Break room
- · Open space on 2nd level
- Phone System available:
  - · Central Unit, 4 Phones and Voice Mail
- C-2 Zoning Greenville County
- Tax Map #0237040101700
- Listing Link Demographic Report Link Market Report Link