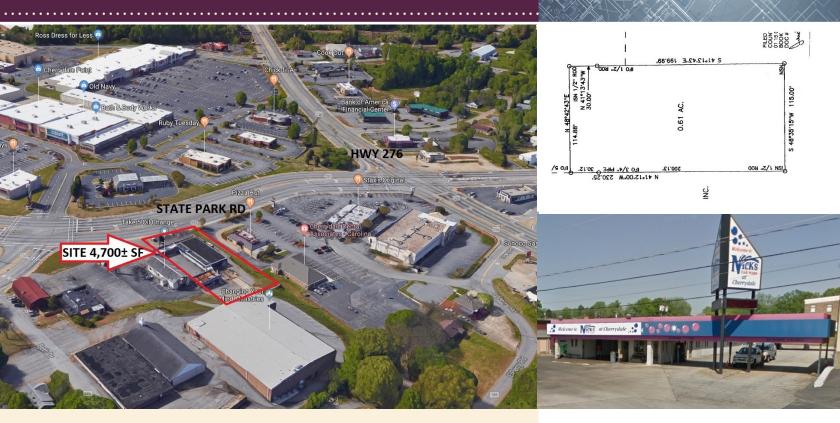

## Car Wash Business with Property 115 State Park Rd | Greenville, SC 29609

## For Sale \$850,000

Location is excellent, intersecting N Pleasantburg & Poinsett Hwy & directly across from Cherrydale Shopping Center. It also encompasses the "Poinsett District" project.

- Sale Includes
  - Car Wash Business
  - Building Approx 4,700± SF
  - Land .61± Acres
- Zoning C-2, 115' Frontage
- 34,600 VPD
- Greenville County, Tax Map #01730201203
- Taxes \$14,374
- Demographics, Traffic Count
- Listing Link, Poinsett District Link