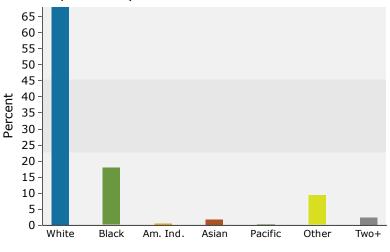

### 2017 Population by Race

2017 Percent Hispanic Origin: 13.3%

Nick's Car Wash

115 State Park Rd, Greenville, South Carolina, 29609 Ring: 3 mile radius Prepared by Esri

Latitude: 34.89117 Longitude: -82.40430