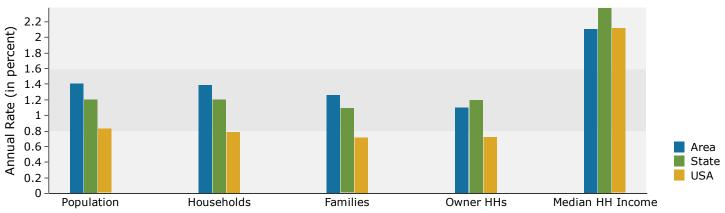

hnicity</b><br>White Alone<br>Black Alone<br>Black Alone<br>American Indian Alone<br>Asian Alone<br>Pacific Islander Alone<br>Some Other Race Alone | 263<br>114<br>Census 20<br>Number<br>4,114<br>1,797<br>40<br>87<br>6<br>482 | 3.9%<br>1.7%<br>Percent<br>61.5%<br>26.8%<br>0.6%<br>1.3%<br>0.1%<br>7.2% | 261<br>125<br><b>20</b><br>Number<br>4,398<br>1,959<br>42<br>107<br>9<br>589 | 3.6%<br>1.7%<br>Percent<br>60.0%<br>26.7%<br>0.6%<br>1.5%<br>0.1%<br>8.0%      | 318<br>111<br><b>20</b><br>Number<br>4,625<br>2,096<br>45<br>126<br>11<br>680 | 4.0%<br>1.4%<br>22<br>Percent<br>58.9%<br>26.7%<br>0.6%<br>1.6%<br>0.1%<br>8.7% |



Nick's Car Wash 115 State Park Rd, Greenville, South Carolina, 29609 Ring: 1 mile radius Prepared by Esri Latitude: 34.89117

Longitude: -82.40430

#### Trends 2017-2022







### 2017 Household Income



### 2017 Population by Race



2017 Percent Hispanic Origin: 13.3%



Nick's Car Wash

115 State Park Rd, Greenville, South Carolina, 29609 Ring: 3 mile radius Prepared by Esri

Latitude: 34.89117 Longitude: -82.40430

| _                                                         | -         |                 |                               |                 |                               |          |
|-----------------------------------------------------------|-----------|-----------------|-------------------------------|-----------------|-------------------------------|----------|
| Summary                                                   | Cei       | nsus 2010       |                               | 2017            |                               | 20