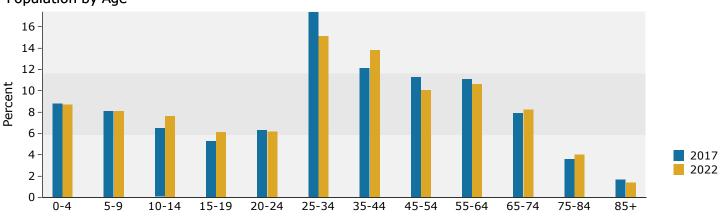

ity</b><br>White Alone<br>Black Alone<br>Black Alone<br>American Indian Alone<br>Asian Alone<br>Pacific Islander Alone<br>Some Other Race Alone | 263<br>114<br>Census 20<br>Number<br>4,114<br>1,797<br>40<br>87<br>6<br>482 | 3.9%<br>1.7%<br>Percent<br>61.5%<br>26.8%<br>0.6%<br>1.3%<br>0.1%<br>7.2% | 261<br>125<br><b>20</b><br>Number<br>4,398<br>1,959<br>42<br>107<br>9<br>589 | 3.6%<br>1.7%<br>Percent<br>60.0%<br>26.7%<br>0.6%<br>1.5%<br>0.1%<br>8.0%      | 318<br>111<br><b>20</b><br>Number<br>4,625<br>2,096<br>45<br>126<br>11<br>680 | 4.0%<br>1.4%<br>22<br>Percent<br>58.9%<br>26.7%<br>0.6%<br>1.6%<br>0.1%<br>8.7% |



Nick's Car Wash 115 State Park Rd, Greenville, South Carolina, 29609 Ring: 1 mile radius Prepared by Esri Latitude: 34.89117

Longitude: -82.40430

#### Trends 2017-2022







### 2017 Household Income



### 2017 Population by Race



2017 Percent Hispanic Origin: 13.3%



Nick's Car Wash

115 State Park Rd, Greenville, South Carolina, 29609 Ring: 3 mile radius Prepared by Esri

Latitude: 34.89117 Longitude: -82.40430

| _                                                         | -         |                 |                               |                 |                               |          |
|-----------------------------------------------------------|-----------|-----------------|-------------------------------|-----------------|-------------------------------|----------|
| Summary                                                   | Cei       | nsus 2010       |                               | 2017            |                               | 2022