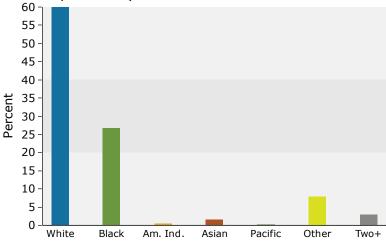

### 2017 Population by Race

2017 Percent Hispanic Origin: 13.3%

Nick's Car Wash

115 State Park Rd, Greenville, South Carolina, 29609 Ring: 3 mile radius Prepared by Esri

Latitude: 34.89117 Longitude: -82.40430