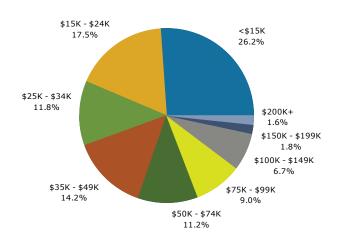

ck Alone<br>Black Alone<br>American Indian Alone<br>Asian Alone<br>Pacific Islander Alone<br>Some Other Race Alone | 263<br>114<br>Census 20<br>Number<br>4,114<br>1,797<br>40<br>87<br>6<br>482 | 3.9%<br>1.7%<br>Percent<br>61.5%<br>26.8%<br>0.6%<br>1.3%<br>0.1%<br>7.2% | 261<br>125<br><b>20</b><br>Number<br>4,398<br>1,959<br>42<br>107<br>9<br>589 | 3.6%<br>1.7%<br>Percent<br>60.0%<br>26.7%<br>0.6%<br>1.5%<br>0.1%<br>8.0%      | 318<br>111<br><b>20</b><br>Number<br>4,625<br>2,096<br>45<br>126<br>11<br>680 | 4.0%<br>1.4%<br>22<br>Percent<br>58.9%<br>26.7%<br>0.6%<br>1.6%<br>0.1%<br>8.7% |



Nick's Car Wash 115 State Park Rd, Greenville, South Carolina, 29609 Ring: 1 mile radius Prepared by Esri Latitude: 34.89117

Longitude: -82.40430

#### Trends 2017-2022







### 2017 Household Income



### 2017 Population by Race



2017 Percent Hispanic Origin: 13.3%



Nick's Car Wash

115 State Park Rd, Greenville, South Carolina, 29609 Ring: 3 mile radius Prepared by Esri

Latitude: 34.89117 Longitude: -82.40430

| _                                                         | -         |                 |                               |                 |                               |          |
|-----------------------------------------------------------|-----------|-----------------|-------------------------------|-----------------|-------------------------------|----------|
| Summary                                                   | Cei       | nsus 2010       |                               | 2017            |                               | 2022     |
| Population