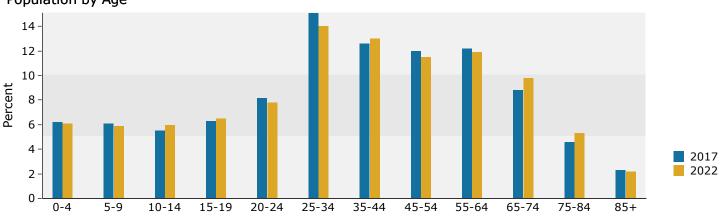

| 4,568                | 2.9%     |
|                                                    |           |           | •                    |         | -                    |          |
| Hispanic Origin (Any Race)                         | 15,796    | 11.9%     | 19,179               | 13.2%   | 22,255               | 14.3%    |
| Data Note: Income is expressed in current dollars. |           |           |                      |         |                      |          |
|                                                    |           |           |                      |         |                      |          |



Nick's Car Wash 115 State Park Rd, Greenville, South Carolina, 29609 Ring: 5 mile radius Prepared by Esri Latitude: 34.89117

Longitude: -82.40430

#### Trends 2017-2022







#### 2017 Household Income



### 2017 Population by Race



2017 Percent Hispanic Origin: 13.2%