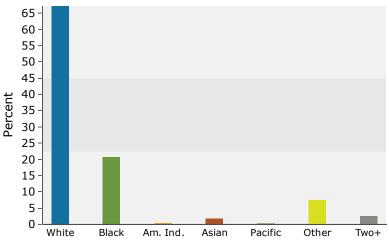

### 2017 Population by Race

2017 Percent Hispanic Origin: 13.3%

Nick's Car Wash

115 State Park Rd, Greenville, South Carolina, 29609 Ring: 3 mile radius Prepared by Esri

Latitude: 34.89117 Longitude: -82.40430