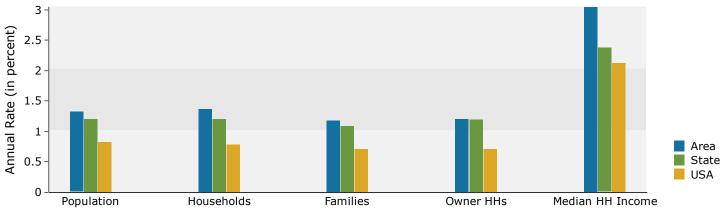

Nick's Car Wash 115 State Park Rd, Greenville, South Carolina, 29609 Ring: 3 mile radius Prepared by Esri Latitude: 34.89117

Longitude: -82.40430

Trends 2017-2022