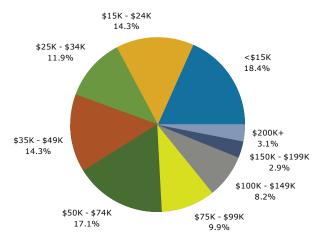

%     |
|                                                    |           |           | •                    |         | -                    |          |
| Hispanic Origin (Any Race)                         | 15,796    | 11.9%     | 19,179               | 13.2%   | 22,255               | 14.3%    |
| Data Note: Income is expressed in current dollars. |           |           |                      |         |                      |          |
|                                                    |           |           |                      |         |                      |          |



Nick's Car Wash 115 State Park Rd, Greenville, South Carolina, 29609 Ring: 5 mile radius Prepared by Esri Latitude: 34.89117

Longitude: -82.40430

#### Trends 2017-2022







#### 2017 Household Income



### 2017 Population by Race



2017 Percent Hispanic Origin: 13.2%