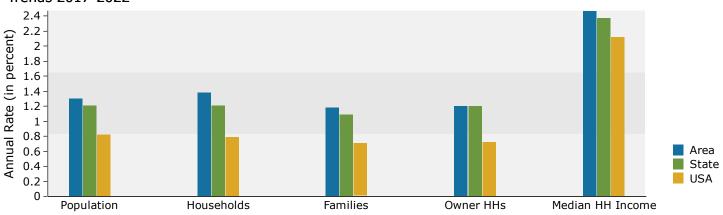

| 2. T/U          | 1,740                         | 2.0 /0   |
| Hispanic Origin (Any Race)                                | 7,611     | 14.3%           | 9,243                         | 15.7%           | 10,686                        | 17.1%    |
| <b>Data Note:</b> Income is expressed in current dollars. | ,,011     | 2.1.0.70        | 57215                         |                 | 20,000                        | 27.12.70 |
|                                                           |           |                 |                               |                 |                               |          |



Nick's Car Wash 115 State Park Rd, Greenville, South Carolina, 29609 Ring: 3 mile radius Prepared by Esri Latitude: 34.89117

Longitude: -82.40430

Trends 2017-2022



### Population by Age



#### 2017 Household Income



### 2017 Population by Race



2017 Percent Hispanic Origin: 15.7%



Nick's Car Wash

115 State Park Rd, Greenville, South Carolina, 29609 Ring: 5 mile radius Prepared by Esri

Latitude: 34.89117 Longitude: -82.40430

|                                                    | _         |           |                      |         |                      |          |
|----------------------------------------------------|-----------|-----------|----------------------|---------|----------------------|----------|
| Summary                                            | Cei       | nsus 2010 |                      | 2017    |                      | 2022     |
| Population                                         |           | 132,944   |