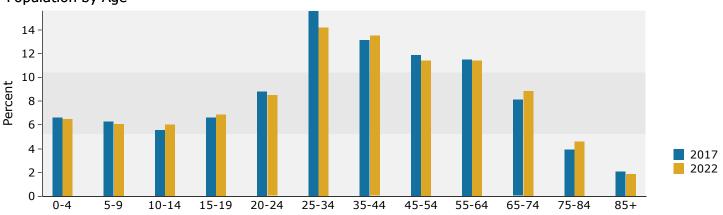

| 1,740                         | 2.0 /0   |
| Hispanic Origin (Any Race)                                | 7,611     | 14.3%           | 9,243                         | 15.7%           | 10,686                        | 17.1%    |
| <b>Data Note:</b> Income is expressed in current dollars. | ,,011     | 2.1.0.70        | 57215                         |                 | 20,000                        | 27.12.70 |
|                                                           |           |                 |                               |                 |                               |          |



Nick's Car Wash 115 State Park Rd, Greenville, South Carolina, 29609 Ring: 3 mile radius Prepared by Esri Latitude: 34.89117

Longitude: -82.40430

Trends 2017-2022



### Population by Age



#### 2017 Household Income



### 2017 Population by Race



2017 Percent Hispanic Origin: 15.7%



Nick's Car Wash

115 State Park Rd, Greenville, South Carolina, 29609 Ring: 5 mile radius Prepared by Esri

Latitude: 34.89117 Longitude: -82.40430

|                                                    | _         |           |                      |         |                      |          |
|----------------------------------------------------|-----------|-----------|----------------------|---------|----------------------|----------|
| Summary                                            | Cei       | nsus 2010 |                      | 2017    |                      | 2022     |
| Population                                         |           | 132,944   |                      | 145,814 |