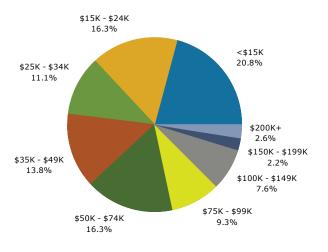

| 2.0 /0   |
| Hispanic Origin (Any Race)                                | 7,611     | 14.3%           | 9,243                         | 15.7%           | 10,686                        | 17.1%    |
| <b>Data Note:</b> Income is expressed in current dollars. | ,,011     | 2.1.0.70        | 57215                         |                 | 20,000                        | 27.12.70 |
|                                                           |           |                 |                               |                 |                               |          |



Nick's Car Wash 115 State Park Rd, Greenville, South Carolina, 29609 Ring: 3 mile radius Prepared by Esri Latitude: 34.89117

Longitude: -82.40430

Trends 2017-2022



### Population by Age



#### 2017 Household Income



### 2017 Population by Race



2017 Percent Hispanic Origin: 15.7%



Nick's Car Wash

115 State Park Rd, Greenville, South Carolina, 29609 Ring: 5 mile radius Prepared by Esri

Latitude: 34.89117 Longitude: -82.40430

|                                                    | _         |           |                      |         |                      |          |
|----------------------------------------------------|-----------|-----------|----------------------|---------|----------------------|----------|
| Summary                                            | Cei       | nsus 2010 |                      | 2017    |                      | 2022     |
| Population                                         |           | 132,944   |                      | 145,814 |                      | 155,66