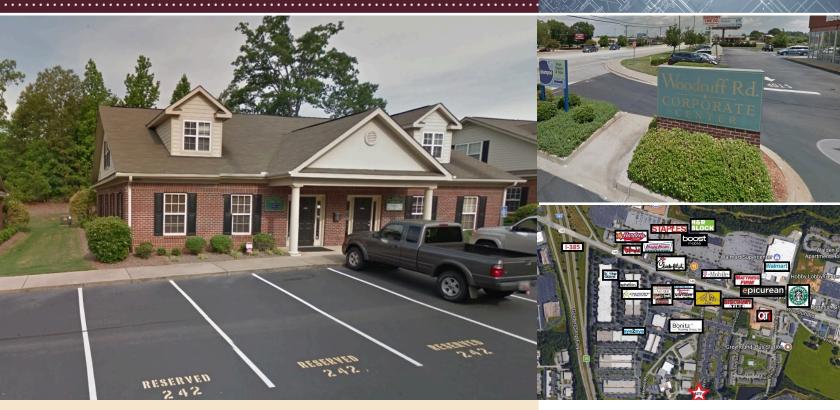

## 242 Adley Way, Greenville, SC 29607 Woodruff Corporate Center

## For Lease

Woodruff Corporate Center is located in the heart of Woodruff Road's Business district. Easily accessible to I-85 and Highway 385 and minutes from downtown Greenville.

- 1,998± SF on 1.5 levels
- \$2,000/mo NNN (Approx \$500/mo)
- · Fully Furnished and ready for immediate occupancy
- · 3 Parking Space/Unit with plenty overflow
- Zoned S1 Greenville County
- TMS# 0547100104200
- Floor Plan Link
- Demographics Link
- Traffic Report Link
- Listing Link