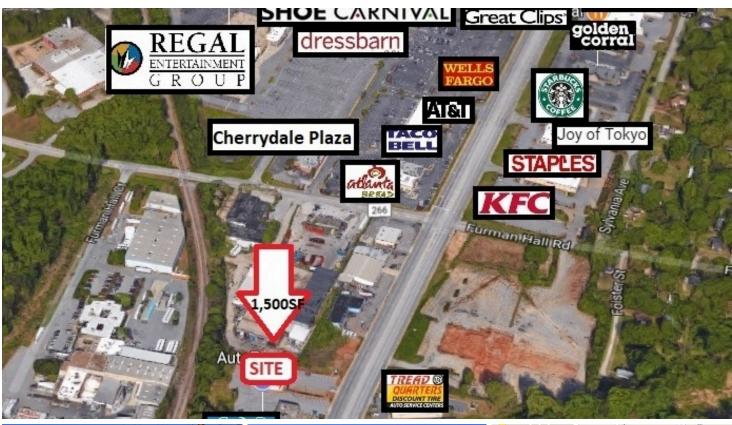

## High traffic area conveniently located one light from Cherrydale Shopping Center.

- 1,500 SF / Zoned C-2
- \$12/SF Modified Gross (Taxes and Insurance included)
- \$1,500 Monthly Rental Rate
- Street signage, 28 Parking spaces
- · Down from the new Aldi grocery store
- Google View Link