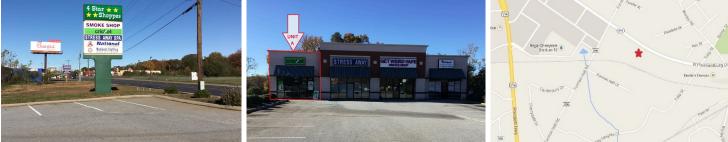

## High traffic area conveniently located one light from Cherrydale Shopping Center.

- 1,500 SF / Zoned C-2
- \$12/SF Modified Gross (Taxes and Insurance included)
- \$1,500 Monthly Rental Rate
- Street signage, 28 Parking spaces
- · Down from the new Aldi grocery store
- Google View Link