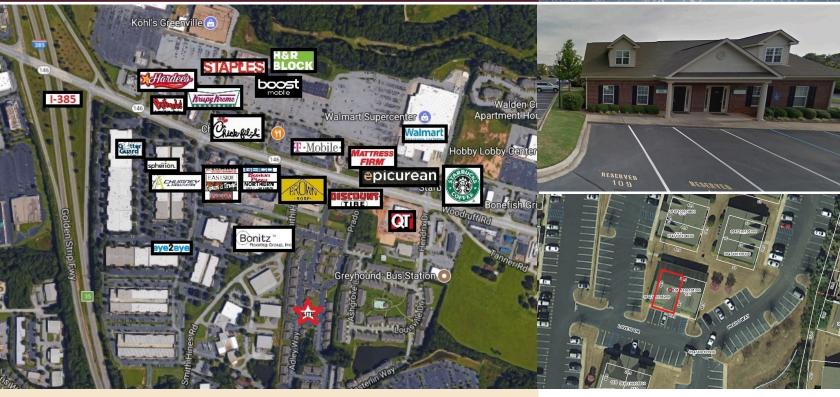

## Woodruff Rd Corporate Center

109 Lovett Drive Greenville, SC 29607

Woodruff Corporate Center is located in the heart of Woodruff Road's Business district. Easily accessible to I-85 and Highway 385 and minutes from downtown Greenville.

- 3 Parking Space/Unit with plenty overflow in rear
- Zoned S1 Greenville County
- TMS# 0547100105200
- Floor Plan Link
- Demographic Report Link
- Traffic Report Link
- **Listing Link**

Berkshire Hathaway HomeServices C. Dan Joyner, REALTORS 24 Vardry Street, Ste. 401 Greenville, SC 29601