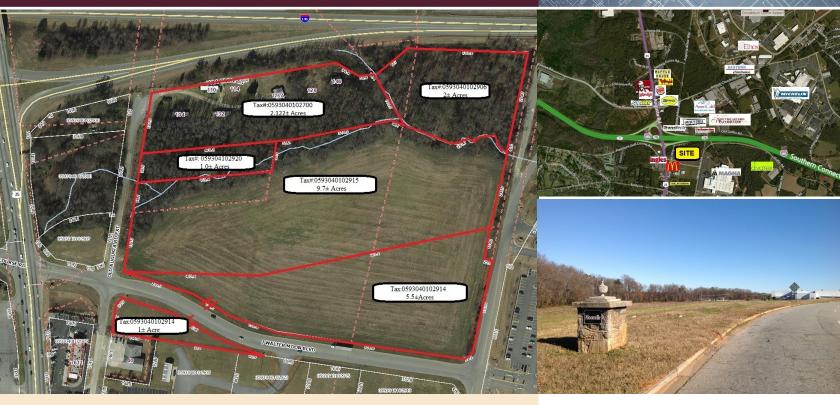

## For Sale \$250,000/Acre

Listing Link

Excellent Redevelopment Area Hwy 25 & I 185 Interchange 21 ± Acres Sold as One or Individual Sites

## Could be Rezoned as Retail or Industrial Use

- Tax Map # <u>0593040102906</u> Moon Acres Rd
  2 Acres Zoned R-1
- Tax Map # <u>059304102700</u> 126 Lula Grace Ln
  2.122 Acres Zoned R-M20
- Tax Map # <u>059304102920</u> Old Augusta Rd Ext
  - 1.0 Acres Zoned S1
- Tax Map #<u>0593040102915</u> Old Augusta Rd Ext
  - 9.7 Acres Zoned S1 & R-M20
- Tax Map # <u>0593040102914</u> J Walter Moon Blvd
  - 5.5 Acres Zoned S1
    - 1.0 Acres Zoned S1 Water and Sewer available