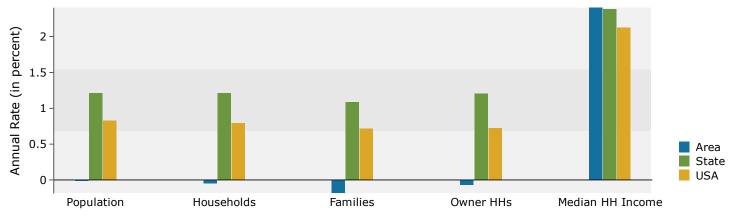

| 151       | 1.3%      | 169        | 1.4%           | 200        |                 |
| Two or More Races                          | 166       | 1.4%      | 210        | 1.8%           | 254        |                 |
| or riore races                             | 100       | 1.170     | 210        | 2.370          | 23 1       |                 |
|                                            | 253       | 2.1%      |            | 2.4%           | 338        |                 |

September 12, 2017

©2017 Esri Page 3 of 6

**Source:** U.S. Census Bureau, Census 2010 Summary File 1. Esri forecasts for 2017 and 2022.



306 E Carolina Ave, Clinton, South Carolina, 29325 Ring: 3 mile radius

Prepared by Esri

Latitude: 34.47254 Longitude: -81.87842

#### Trends 2017-2022



### Population by Age



### 2017 Household Income



### 2017 Population by Race



2017 Percent Hispanic Origin: 2.4%

Source: U.S. Census Bureau, Census 2010 Summary File 1. Esri forecasts for 2017 and 2022.

©2017 Esri Page 4 of 6



306 E Carolina Ave, Clinton, South Carolina, 29325 Ring: 5 mile radius

Prepared by Esri Latitude: 34.47254 Longitude: -81.87842

| Summary                                                                                                | Cer                                              | sus 2010                                                  |                                            | 2017                                           |                                         | 202                                                      |
|----------------