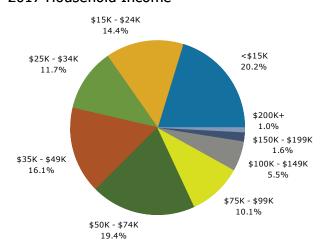

| 1.4%           | 200        |                 |
| Two or More Races                          | 166       | 1.4%      | 210        | 1.8%           | 254        |                 |
| or riore races                             | 100       | 1.170     | 210        | 2.370          | 23 1       |                 |
|                                            | 253       | 2.1%      |            | 2.4%           | 338        |                 |

September 12, 2017

©2017 Esri Page 3 of 6

**Source:** U.S. Census Bureau, Census 2010 Summary File 1. Esri forecasts for 2017 and 2022.



306 E Carolina Ave, Clinton, South Carolina, 29325 Ring: 3 mile radius

Prepared by Esri

Latitude: 34.47254 Longitude: -81.87842

#### Trends 2017-2022



### Population by Age



### 2017 Household Income



### 2017 Population by Race



2017 Percent Hispanic Origin: 2.4%

Source: U.S. Census Bureau, Census 2010 Summary File 1. Esri forecasts for 2017 and 2022.

©2017 Esri Page 4 of 6



306 E Carolina Ave, Clinton, South Carolina, 29325 Ring: 5 mile radius

Prepared by Esri Latitude: 34.47254 Longitude: -81.87842

| Summary                                                                                                | Cer                                              | sus 2010                                                  |                                            | 2017                                           |                                         | 202                                                      |
|----------------------------------------------------------------------