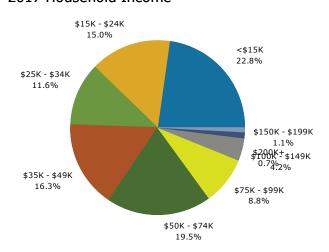

### 2017 Household Income

Prepared by Esri Latitude: 34.47254 Longitude: -81.87842

| Summary                                    | Cei       | nsus 2010 |            | 2017           |            |                 |
|--------------------------------------------|-----------|-----------|------------|----------------|------------|-----------------|
| Population                                 |           | 11,866    |            | 11,752         |            | 1               |
| Households                                 |           | 4,148     |            | 4,084          |            |                 |
| Families                                   |           | 2,685     |            | 2,600          |            |                 |
| Average Household Size                     |           | 2.43      |            | 2.44           |            |                 |
| Owner Occupied Housing Units               |           | 2,483     |            | 2,414          |            |                 |
| Renter Occupied Housing Units              |           | 1,665     |            | 1,670          |            |                 |
| Median Age                                 |           | 36.5      |            | 37.9           |            |                 |
| Trends: 2017 - 2022 Annual Rate            |           | Area      |            | State          |            | Na              |
| Population                                 |           | -0.02%    |            | 1.21%          |            |                 |
| Households                                 |           | -0.06%    |            | 1.21%          |            |                 |
| Families                                   |           | -0.19%    |            | 1.09%          |            |                 |
| Owner HHs                                  |           | -0.08%    |            | 1.20%          |            |                 |
| Median Household Income                    |           | 2.40%     |            | 2.38%          |            |                 |
|                                            |           | 2.1070    | 20         | 17             | 20         | 022             |
| Households by Income                       |           |           | Number     | Percent        | Number     | <b>722</b><br>F |
| <\$15,000                                  |           |           | 827        | 20.2%          | 783        | r               |
| \$15,000<br>\$15,000 - \$24,999            |           |           | 590        | 14.4%          | 783<br>521 |                 |
| \$15,000 - \$24,999<br>\$25,000 - \$34,999 |           |           | 479        | 11.7%          | 416        |                 |
|                                            |           |           | 479<br>659 | 16.1%          | 563        |                 |
| \$35,000 - \$49,999<br>\$50,000 - \$74,999 |           |           | 792        |                | 841        |                 |
|                                            |           |           | 792<br>413 | 19.4%<br>10.1% | 539        |                 |
| \$75,000 - \$99,999                        |           |           |            |                |            |                 |
| \$100,000 - \$149,999                      |           |           | 223        | 5.5%           | 286        |                 |
| \$150,000 - \$199,999                      |           |           | 64         | 1.6%           | 77         |                 |
| \$200,000+                                 |           |           | 39         | 1.0%           | 45         |                 |
| Median Household Income                    |           |           | \$37,509   |                | \$42,229   |                 |
| Average Household Income                   |           |           | \$48,502   |                | \$55,854   |                 |
| Per Capita Income                          |           |           | \$20,248   |                | \$22,762   |                 |
|                                            | Census 20 | 10        | 20         | 17             | 20         | 022             |
| Population by Age                          | Number    | Percent   | Number     | Percent        | Number     | F               |
| 0 - 4                                      | 747       | 6.3%      | 682        | 5.8%           | 656        |                 |
| 5 - 9                                      | 626       | 5.3%      | 608        | 5.2%           | 595        |                 |
| 10 - 14                                    | 711       | 6.0%      | 666        | 5.7%           | 681        |                 |
| 15 - 19                                    | 1,214     | 10.2%     | 1,087      | 9.2%           | 1,084      |                 |
| 20 - 24                                    | 1,316     | 11.1%     | 1,294      | 11.0%          | 1,207      |                 |
| 25 - 34                                    | 1,127     | 9.5%      | 1,211      | 10.3%          | 1,196      |                 |
| 35 - 44                                    | 1,310     | 11.0%     | 1,154      | 9.8%           | 1,138      |                 |
| 45 - 54                                    | 1,504     | 12.7%     | 1,345      | 11.4%          | 1,236      |                 |
| 55 - 64                                    | 1,381     | 11.6%     | 1,482      | 12.6%          | 1,461      |                 |
| 65 - 74                                    | 904       | 7.6%      | 1,149      | 9.8%           | 1,308      |                 |
| 75 - 84                                    | 651       | 5.5%      | 670        | 5.7%           | 774        |                 |
| 85+                                        | 375       | 3.2%      | 404        | 3.4%           | 408        |                 |
| 051                                        | Census 20 |           | 2017       |                | 2022       |                 |
| Race and Ethnicity                         | Number    | Percent   | Number     | Percent        | Number     | F               |
| White Alone                                | 7,354     | 62.0%     | 7,242      | 61.6%          | 7,171      |                 |
| Black Alone                                | 4,100     | 34.6%     | 3,998      | 34.0%          | 3,944      |                 |
| American Indian Alone                      | 22        | 0.2%      | 27         | 0.2%           | 32         |                 |
| Asian Alone                                | 70        | 0.6%      | 104        | 0.9%           | 137        |                 |
| Pacific Islander Alone                     | 2         | 0.0%      | 2          | 0.0%           | 3          |                 |
| Some Other Race Alone                      | 151       | 1.3%      | 169        | 1.4%           | 200        |                 |
| Two or More Races                          | 166       | 1.4%      | 210        | 1.8%           | 254        |                 |
| or riore races                             | 100       | 1.170     | 210        | 2.370          | 23 1       |                 |
|                                            | 253       | 2.1%      |            | 2.4%           | 338        |                 |