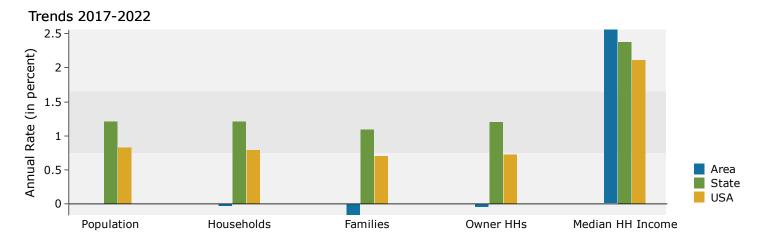

0%         | 9,099<br>4,581<br>37<br>149<br>3        | 63.3<br>31.7<br>0.3<br>1.0<br>0.0                        |
| White Alone Black Alone American Indian Alone Asian Alone Pacific Islander Alone Some Other Race Alone | Number<br>9,307<br>4,741<br>26<br>75<br>2<br>196 | Percent<br>64.0%<br>32.6%<br>0.2%<br>0.5%<br>0.0%<br>1.3% | Number<br>9,180<br>4,637<br>31<br>112<br>2 | 63.6%<br>32.1%<br>0.2%<br>0.8%<br>0.0%<br>1.5% | 9,099<br>4,581<br>37<br>149<br>3<br>260 | Perce<br>63.1<br>31.7<br>0.3<br>1.0<br>0.0<br>1.8<br>2.1 |

September 12, 2017

©2017 Esri Page 5 of 6

**Source:** U.S. Census Bureau, Census 2010 Summary File 1. Esri forecasts for 2017 and 2022.



306 E Carolina Ave, Clinton, South Carolina, 29325 Ring: 5 mile radius

Prepared by Esri

Latitude: 34.47254 Longitude: -81.87842



# Population by Age



#### 2017 Household Income



### 2017 Population by Race



2017 Percent Hispanic Origin: 2.5%

Source: U.S. Census Bureau, Census 2010 Summary File 1. Esri forecasts for 2017 and 2022.

©2017 Esri Page 6 of 6