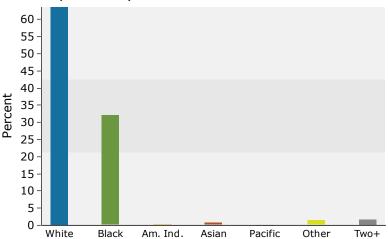

### 2017 Population by Race

2017 Percent Hispanic Origin: 2.5%

Source: U.S. Census Bureau, Census 2010 Summary File 1. Esri forecasts for 2017 and 2022.

©2017 Esri Page 6 of 6