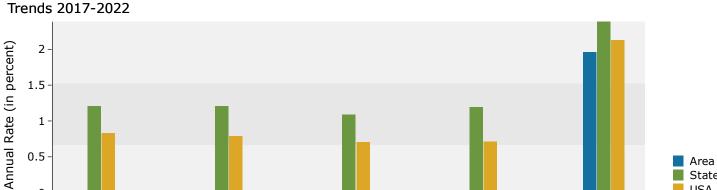

#### Trends 2017-2022

Prepared by Esri Latitude: 34.47254 Longitude: -81.87842

| Summary                                    | Cei       | nsus 2010 |            | 2017           |            |                 |
|--------------------------------------------|-----------|-----------|------------|----------------|------------|-----------------|
| Population                                 |           | 11,866    |            | 11,752         |            | 1               |
| Households                                 |           | 4,148     |            | 4,084          |            |                 |
| Families                                   |           | 2,685     |            | 2,600          |            |                 |
| Average Household Size                     |           | 2.43      |            | 2.44           |            |                 |
| Owner Occupied Housing Units               |           | 2,483     |            | 2,414          |            |                 |
| Renter Occupied Housing Units              |           | 1,665     |            | 1,670          |            |                 |
| Median Age                                 |           | 36.5      |            | 37.9           |            |                 |
| Trends: 2017 - 2022 Annual Rate            |           | Area      |            | State          |            | Na              |
| Population                                 |           | -0.02%    |            | 1.21%          |            |                 |
| Households                                 |           | -0.06%    |            | 1.21%          |            |                 |
| Families                                   |           | -0.19%    |            | 1.09%          |            |                 |
| Owner HHs                                  |           | -0.08%    |            | 1.20%          |            |                 |
| Median Household Income                    |           | 2.40%     |            | 2.38%          |            |                 |
|                                            |           | 2.1070    | 20         | 17             | 20         | 022             |
| Households by Income                       |           |           | Number     | Percent        | Number     | <b>722</b><br>F |
| <\$15,000                                  |           |           | 827        | 20.2%          | 783        | r               |
| \$15,000<br>\$15,000 - \$24,999            |           |           | 590        | 14.4%          | 783<br>521 |                 |
| \$15,000 - \$24,999<br>\$25,000 - \$34,999 |           |           | 479        | 11.7%          | 416        |                 |
|                                            |           |           | 479<br>659 | 16.1%          | 563        |                 |
| \$35,000 - \$49,999<br>\$50,000 - \$74,999 |           |           | 792        |                | 841        |                 |
|                                            |           |           | 792<br>413 | 19.4%<br>10.1% | 539        |                 |
| \$75,000 - \$99,999                        |           |           |            |                |            |                 |
| \$100,000 - \$149,999                      |           |           | 223        | 5.5%           | 286        |                 |
| \$150,000 - \$199,999                      |           |           | 64         | 1.6%           | 77         |                 |
| \$200,000+                                 |           |           | 39         | 1.0%           | 45         |                 |
| Median Household Income                    |           |           | \$37,509   |                | \$42,229   |                 |
| Average Household Income                   |           |           | \$48,502   |                | \$55,854   |                 |
| Per Capita Income                          |           |           | \$20,248   |                | \$22,762   |                 |
|                                            | Census 20 | 10        | 20         | 17             | 20         | 022             |
| Population by Age                          | Number    | Percent   | Number     | Percent        | Number     | F               |
| 0 - 4                                      | 747       | 6.3%      | 682        | 5.8%           | 656        |                 |
| 5 - 9                                      | 626       | 5.3%      | 608        | 5.2%           | 595        |                 |
| 10 - 14                                    | 711       | 6.0%      | 666        | 5.7%           | 681        |                 |
| 15 - 19                                    | 1,214     | 10.2%     | 1,087      | 9.2%           | 1,084      |                 |
| 20 - 24                                    | 1,316     | 11.1%     | 1,294      | 11.0%          | 1,207      |                 |
| 25 - 34                                    | 1,127     | 9.5%      | 1,211      | 10.3%          | 1,196      |                 |
| 35 - 44                                    | 1,310     | 11.0%     | 1,154      | 9.8%           | 1,138      |                 |
| 45 - 54                                    | 1,504     | 12.7%     | 1,345      | 11.4%          | 1,236      |                 |
| 55 - 64                                    | 1,381     | 11.6%     | 1,482      | 12.6%          | 1,461      |                 |
| 65 - 74                                    | 904       | 7.6%      | 1,149      | 9.8%           | 1,308      |                 |
| 75 - 84                                    | 651       | 5.5%      | 670        | 5.7%           | 774        |                 |
| 85+                                        | 375       | 3.2%      | 404        | 3.4%           | 408        |                 |
| 051                                        | Census 20 |           | 2017       |                | 2022       |                 |
| Race and Ethnicity                         | Number    | Percent   | Number     | Percent        | Number     | F               |
| White Alone                                | 7,354     | 62.0%     | 7,242      | 61.6%          | 7,171      |                 |
| Black Alone                                | 4,100     | 34.6%     | 3,998      | 34.0%          | 3,944      |                 |
| American Indian Alone                      | 22        | 0.2%      | 27         | 0.2%           | 32         |                 |
| Asian Alone                                | 70        | 0.6%      | 104        | 0.9%           | 137        |                 |
| Pacific Islander Alone                     | 2         | 0.0%      | 2          | 0.0%           | 3          |                 |
| Some Other Race Alone                      | 151       | 1.3%      | 169        | 1.4%           | 200        |                 |
| Two or More Races                          | 166       | 1.4%      | 210        | 1.8%           | 254        |                 |
| or riore races                             | 100       | 1.170     | 210        | 2.370          | 23 1       |                 |
|                                            | 253       | 2.1%      |            | 2.4%           | 338        |                 |