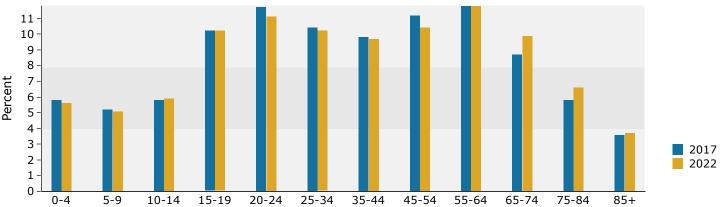

### Population by Age

Prepared by Esri Latitude: 34.47254 Longitude: -81.87842

| Summary                                    | Cei       | nsus 2010 |            | 2017           |            |                 |
|--------------------------------------------|-----------|-----------|------------|----------------|------------|-----------------|
| Population                                 |           | 11,866    |            | 11,752         |            | 1               |
| Households                                 |           | 4,148     |            | 4,084          |            |                 |
| Families                                   |           | 2,685     |            | 2,600          |            |                 |
| Average Household Size                     |           | 2.43      |            | 2.44           |            |                 |
| Owner Occupied Housing Units               |           | 2,483     |            | 2,414          |            |                 |
| Renter Occupied Housing Units              |           | 1,665     |            | 1,670          |            |                 |
| Median Age                                 |           | 36.5      |            | 37.9           |            |                 |
| Trends: 2017 - 2022 Annual Rate            |           | Area      |            | State          |            | Na              |
| Population                                 |           | -0.02%    |            | 1.21%          |            |                 |
| Households                                 |           | -0.06%    |            | 1.21%          |            |                 |
| Families                                   |           | -0.19%    |            | 1.09%          |            |                 |
| Owner HHs                                  |           | -0.08%    |            | 1.20%          |            |                 |
| Median Household Income                    |           | 2.40%     |            | 2.38%          |            |                 |
|                                            |           | 2.1070    | 20         | 17             | 20         | 022             |
| Households by Income                       |           |           | Number     | Percent        | Number     | <b>722</b><br>F |
| <\$15,000                                  |           |           | 827        | 20.2%          | 783        | r               |
| \$15,000<br>\$15,000 - \$24,999            |           |           | 590        | 14.4%          | 783<br>521 |                 |
| \$15,000 - \$24,999<br>\$25,000 - \$34,999 |           |           | 479        | 11.7%          | 416        |                 |
|                                            |           |           | 479<br>659 | 16.1%          | 563        |                 |
| \$35,000 - \$49,999<br>\$50,000 - \$74,999 |           |           | 792        |                | 841        |                 |
|                                            |           |           | 792<br>413 | 19.4%<br>10.1% | 539        |                 |
| \$75,000 - \$99,999                        |           |           |            |                |            |                 |
| \$100,000 - \$149,999                      |           |           | 223        | 5.5%           | 286        |                 |
| \$150,000 - \$199,999                      |           |           | 64         | 1.6%           | 77         |                 |
| \$200,000+                                 |           |           | 39         | 1.0%           | 45         |                 |
| Median Household Income                    |           |           | \$37,509   |                | \$42,229   |                 |
| Average Household Income                   |           |           | \$48,502   |                | \$55,854   |                 |
| Per Capita Income                          |           |           | \$20,248   |                | \$22,762   |                 |
|                                            | Census 20 | 10        | 20         | 17             | 20         | 022             |
| Population by Age                          | Number    | Percent   | Number     | Percent        | Number     | F               |
| 0 - 4                                      | 747       | 6.3%      | 682        | 5.8%           | 656        |                 |
| 5 - 9                                      | 626       | 5.3%      | 608        | 5.2%           | 595        |                 |
| 10 - 14                                    | 711       | 6.0%      | 666        | 5.7%           | 681        |                 |
| 15 - 19                                    | 1,214     | 10.2%     | 1,087      | 9.2%           | 1,084      |                 |
| 20 - 24                                    | 1,316     | 11.1%     | 1,294      | 11.0%          | 1,207      |                 |
| 25 - 34                                    | 1,127     | 9.5%      | 1,211      | 10.3%          | 1,196      |                 |
| 35 - 44                                    | 1,310     | 11.0%     | 1,154      | 9.8%           | 1,138      |                 |
| 45 - 54                                    | 1,504     | 12.7%     | 1,345      | 11.4%          | 1,236      |                 |
| 55 - 64                                    | 1,381     | 11.6%     | 1,482      | 12.6%          | 1,461      |                 |
| 65 - 74                                    | 904       | 7.6%      | 1,149      | 9.8%           | 1,308      |                 |
| 75 - 84                                    | 651       | 5.5%      | 670        | 5.7%           | 774        |                 |
| 85+                                        | 375       | 3.2%      | 404        | 3.4%           | 408        |                 |
| 051                                        | Census 20 |           | 2017       |                | 2022       |                 |
| Race and Ethnicity                         | Number    | Percent   | Number     | Percent        | Number     | F               |
| White Alone                                | 7,354     | 62.0%     | 7,242      | 61.6%          | 7,171      |                 |
| Black Alone                                | 4,100     | 34.6%     | 3,998      | 34.0%          | 3,944      |                 |
| American Indian Alone                      | 22        | 0.2%      | 27         | 0.2%           | 32         |                 |
| Asian Alone                                | 70        | 0.6%      | 104        | 0.9%           | 137        |                 |
| Pacific Islander Alone                     | 2         | 0.0%      | 2          | 0.0%           | 3          |                 |
| Some Other Race Alone                      | 151       | 1.3%      | 169        | 1.4%           | 200        |                 |
| Two or More Races                          | 166       | 1.4%      | 210        | 1.8%           | 254        |                 |
| or riore races                             | 100       | 1.170     | 210        | 2.370          | 23 1       |                 |
|                                            | 253       | 2.1%      |            | 2.4%           | 338        |                 |