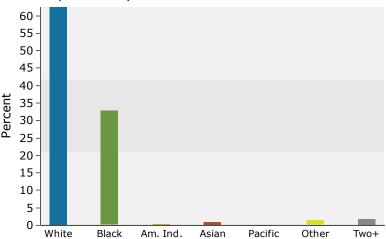

### 2017 Population by Race

2017 Percent Hispanic Origin: 2.6%

Source: U.S. Census Bureau, Census 2010 Summary File 1. Esri forecasts for 2017 and 2022.

©2017 Esri Page 2 of 6

306 E Carolina Ave, Clinton, South Carolina, 29325 Ring: 3 mile radius