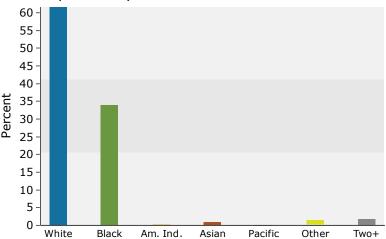

### 2017 Population by Race

2017 Percent Hispanic Origin: 2.6%

Source: U.S. Census Bureau, Census 2010 Summary File 1. Esri forecasts for 2017 and 2022.

©2017 Esri Page 2 of 6

306 E Carolina Ave, Clinton, South Carolina, 29325 Ring: 3 mile radius