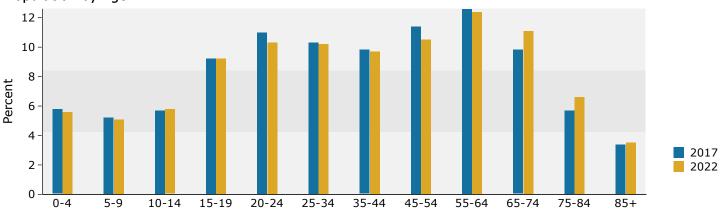

1       | 1.3%      | 169        | 1.4%           | 200        |                 |
| Two or More Races                          | 166       | 1.4%      | 210        | 1.8%           | 254        |                 |
| or riore races                             | 100       | 1.170     | 210        | 2.370          | 23 1       |                 |
|                                            | 253       | 2.1%      |            | 2.4%           | 338        |                 |

September 12, 2017

©2017 Esri Page 3 of 6

**Source:** U.S. Census Bureau, Census 2010 Summary File 1. Esri forecasts for 2017 and 2022.



306 E Carolina Ave, Clinton, South Carolina, 29325 Ring: 3 mile radius

Prepared by Esri

Latitude: 34.47254 Longitude: -81.87842

#### Trends 2017-2022



### Population by Age



### 2017 Household Income



### 2017 Population by Race



2017 Percent Hispanic Origin: 2.4%

Source: U.S. Census Bureau, Census 2010 Summary File 1. Esri forecasts for 2017 and 2022.

©2017 Esri Page 4 of 6



306 E Carolina Ave, Clinton, South Carolina, 29325 Ring: 5 mile radius

Prepared by Esri Latitude: 34.47254 Longitude: -81.87842

| Summary                                                                                                | Cer                                              | sus 2010                                                  |                                            | 2017                                           |                                         | 202                                                      |
|-----------------------------------------