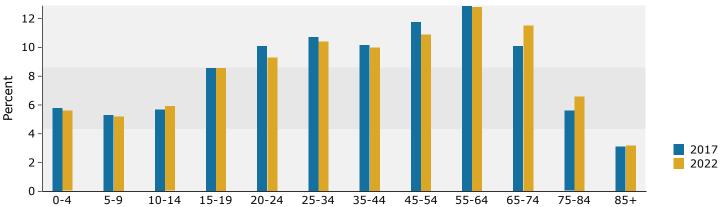

,581<br>37<br>149<br>3        | 63.3<br>31.7<br>0.3<br>1.0<br>0.0                        |
| White Alone Black Alone American Indian Alone Asian Alone Pacific Islander Alone Some Other Race Alone | Number<br>9,307<br>4,741<br>26<br>75<br>2<br>196 | Percent<br>64.0%<br>32.6%<br>0.2%<br>0.5%<br>0.0%<br>1.3% | Number<br>9,180<br>4,637<br>31<br>112<br>2 | 63.6%<br>32.1%<br>0.2%<br>0.8%<br>0.0%<br>1.5% | 9,099<br>4,581<br>37<br>149<br>3<br>260 | Perce<br>63.1<br>31.7<br>0.3<br>1.0<br>0.0<br>1.8<br>2.1 |

September 12, 2017

©2017 Esri Page 5 of 6

**Source:** U.S. Census Bureau, Census 2010 Summary File 1. Esri forecasts for 2017 and 2022.



306 E Carolina Ave, Clinton, South Carolina, 29325 Ring: 5 mile radius

Prepared by Esri

Latitude: 34.47254 Longitude: -81.87842



# Population by Age



#### 2017 Household Income



### 2017 Population by Race



2017 Percent Hispanic Origin: 2.5%

Source: U.S. Census Bureau, Census 2010 Summary File 1. Esri forecasts for 2017 and 2022.

©2017 Esri Page 6 of 6