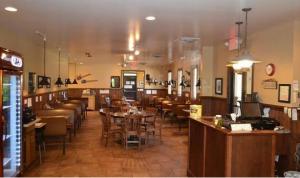

- Betty's Hungry House Cafe
- Turnkey condition
- Corner lot in Seneca Historic District
- Downtown Seneca
- 0.99± Acre
- 3,245± SF
- Price includes land, building and all equipment
- See Agent for equipment list
- WUAR MLS# 20190050