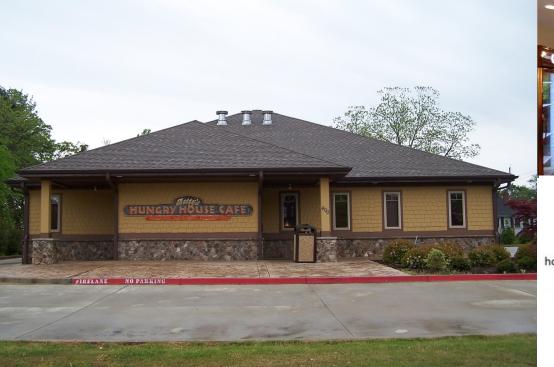

## **COMMERCIAL INVESTMENT OPPORTUNITY!** 400 S Fairplay St Seneca, SC 29678

For Sale

\$449,900

Hope Tz Schmalzl Commercial Broker hopetz@joynercommercial.com 864-630-0352 www.JoynerCommercial.com

One of Seneca's most well-known established restaurants. Located at the corner of S. Fairplay St. and E. South 4th St. in Seneca SC.

- Betty's Hungry House Cafe
- Turnkey condition
- Corner lot in Seneca Historic District
- Downtown Seneca
- 0.99± Acre
- 3,245± SF
- Price includes land, building and all equipment
- See Agent for equipment list
- WUAR MLS# 20190050