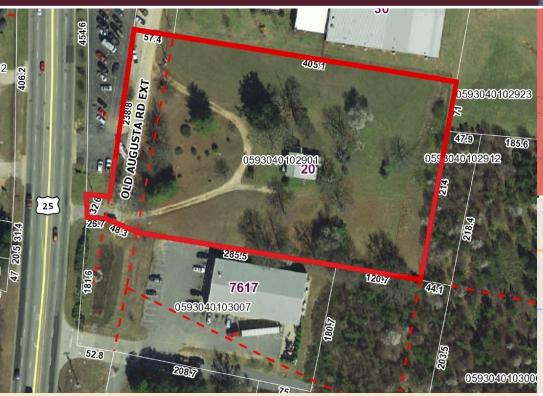

## Redevelopment Site

20 Old Augusta Rd Ext Piedmont, SC 29673

For Sale \$750,000

Located at exit 7 on the Southern Connector (I-185), and 3 mintues from Hwy 86, within 9 mintues to Maudlin, SC.

- 3± Acres
- Zoning C-2
- On Hwy 25 just off Southern Connector I-185
- Tax Map #: 0593040102901
- 272± Road Frontage
- 20,000± VPD
- Curb Cut / ingress and egress
- Ideal for grocery, office park, apartment complex, or multi-family