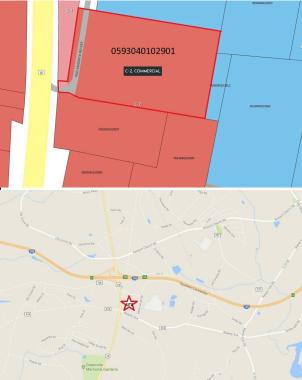

## Redevelopment Site

20 Old Augusta Rd Ext Piedmont, SC 29673

For Sale \$750,000

Located at exit 7 on the Southern Connector (I-185), and 3 mintues from Hwy 86, within 9 mintues to Maudlin, SC.

- 3± Acres
- Zoning C-2
- On Hwy 25 just off Southern Connector I-185
- Tax Map #: 0593040102901
- 272± Road Frontage
- 20,000± VPD
- Curb Cut / ingress and egress
- Ideal for grocery, office park, apartment complex, or multi-family