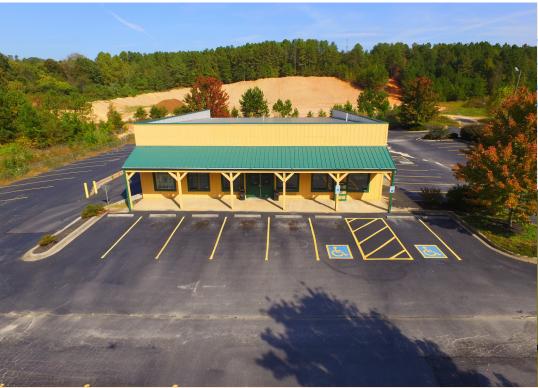

## Retail Building on Hwy 123

2956 New Easley Hwy, Greenville, SC 29611

## Price Reduced! \$500,000

Conveniently located between Greenville & Easley with high visibility. Former pharmacy with built in counter station, security and drive through access. Perfect for restaurant, bank or other retail related businesses.

- · Ready for immediate occupancy
- 174' front footage
- Zoned C-2, Taxes: \$11,412.44 (2016)
- ±4800 SF free standing building / 75 parking spaces
- Traffic Count 19,700 ADT
- Greenville County / Tax Map #0239040100810
- Floor Plan Link
- Demographic Report Link
- Listing Link
- Site Plan Link