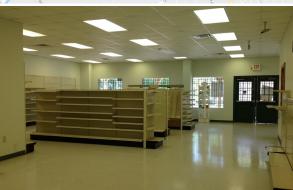

## Price Reduced! \$500,000

Conveniently located between Greenville & Easley with high visibility. Former pharmacy with built in counter station, security and drive through access. Perfect for restaurant, bank or other retail related businesses.

- · Ready for immediate occupancy
- 174' front footage
- Zoned C-2, Taxes: \$11,412.44 (2016)
- ±4800 SF free standing building / 75 parking spaces
- Traffic Count 19,700 ADT
- Greenville County / Tax Map #0239040100810
- Floor Plan Link
- Demographic Report Link
- Listing Link
- Site Plan Link