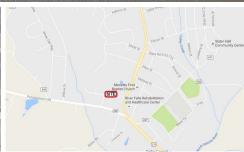

## Residential Land Available for Development

Beaver Creek Ct & Edgebrook Ct Marietta, SC 29661

FOR SALE \$80,000

- Located in a residential area next to Beaver Creek Subdivision
- 1.4± Acres
- Greenville County
- Tax Map#: 0514080105902
- 322'± Frontage
- · Electric, Gas, Water, Sewer Available