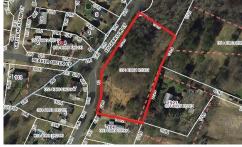

## Residential Land Available for Development

Beaver Creek Ct & Edgebrook Ct Marietta, SC 29661

FOR SALE \$80,000

- Located in a residential area next to Beaver Creek Subdivision
- 1.4± Acres
- Greenville County
- Tax Map#: 0514080105902
- 322'± Frontage
- · Electric, Gas, Water, Sewer Available