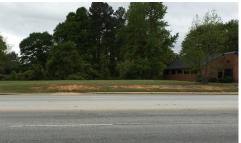

## FOR SALE \$315,000

- · Commercial Lot For Sale
- · High Traffic Fronting 4 Lanes of Traffic with turn lane
- · 0.76 Acres with 204' Front Feet
- · Located inside City Limits of Spartanburg County
- Tax Map #6-21-13-059.00 B3 Zoning.
- Back parcel 204 Knollwood Drive also available Tax Map #6-21-13-072.00 - Additional \$105,600
- · Water, Sewer and Electricity available
- 2015 Taxes \$6,755.70
- · Demographic Report Link