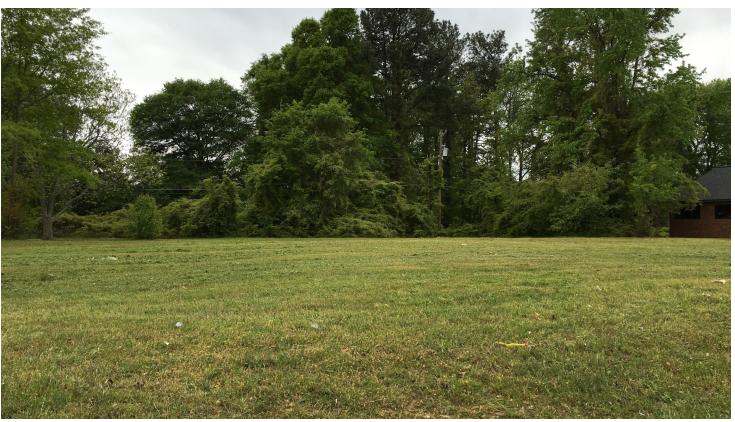

## FOR SALE \$315,000

- · Commercial Lot For Sale
- · High Traffic Fronting 4 Lanes of Traffic with turn lane
- · 0.76 Acres with 204' Front Feet
- · Located inside City Limits of Spartanburg County
- Tax Map #6-21-13-059.00 B3 Zoning.
- Back parcel 204 Knollwood Drive also available Tax Map #6-21-13-072.00 - Additional \$105,600
- · Water, Sewer and Electricity available
- 2015 Taxes \$6,755.70
- · Demographic Report Link