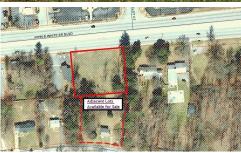

## FOR SALE \$315,000

- · Commercial Lot For Sale
- · High Traffic Fronting 4 Lanes of Traffic with turn lane
- · 0.76 Acres with 204' Front Feet
- · Located inside City Limits of Spartanburg County
- Tax Map #6-21-13-059.00 B3 Zoning.
- Back parcel 204 Knollwood Drive also available Tax Map #6-21-13-072.00 - Additional \$105,600
- · Water, Sewer and Electricity available
- 2015 Taxes \$6,755.70
- · Demographic Report Link